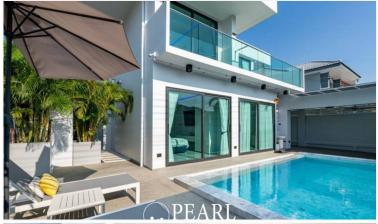

## **Property Description**

Stunning 2-Story Modern Home – Fully Furnished and Ready to Move In! Located just 5 minutes from Jomtien Beach, The White House offers a luxurious living experience with 5 spacious bedrooms, 5 modern bathrooms, and expansive living areas. This fully furnished home features two kitchens (Thai and European style), a beautiful saltwater swimming pool (3m x 6m), and a large living area of 240 sq.m. on a plot of 82 sq.w. (328.8 sq.m.). The property includes a 3-phase underground electrical system and a 4,000-liter water tank, ensuring convenience and reliability. With parking for 4 cars (2 indoor and 2 additional spots in front), this home is perfect for a growing family or those who enjoy entertaining. (All furniture and appliances, and the property is sold under a Thai company name, making it easy for foreign buyers.)