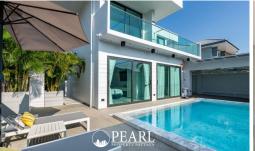

## **Property Description**

Stunning 2-Story Modern Home – Fully Furnished and Ready to Move In! Located just 5 minutes from Jomtien Beach, The White House offers a luxurious living experience with 5 spacious bedrooms, 5 modern bathrooms, and expansive living areas. This fully furnished home features two kitchens (Thai and European style), a beautiful saltwater swimming pool (3m x 6m), and a large living area of 240 sq.m. on a plot of 82 sq.w. (328.8 sq.m.). The property includes a 3-phase underground electrical system and a 4,000-liter water tank, ensuring convenience and reliability. With parking for 4 cars (2 indoor and 2 additional spots in front), this home is perfect for a growing family or those who enjoy entertaining. (All furniture and appliances, and the property is sold under a Thai company name, making it easy for foreign buyers.)