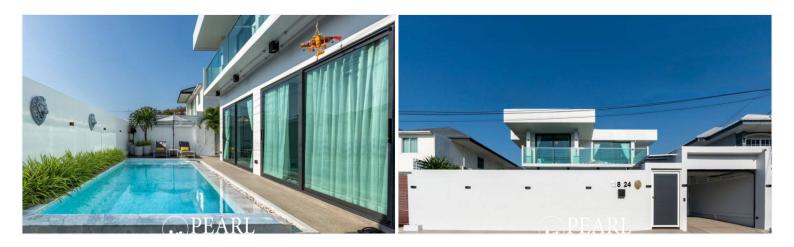

## **Property Description**

Stunning 2-Story Modern Home – Fully Furnished and Ready to Move In! Located just 5 minutes from Jomtien Beach, The White House offers a luxurious living experience with 5 spacious bedrooms, 5 modern bathrooms, and expansive living areas. This fully furnished home features two kitchens (Thai and European style), a beautiful saltwater swimming pool (3m x 6m), and a large living area of 240 sq.m. on a plot of 82 sq.w. (328.8 sq.m.). The property includes a 3-phase underground electrical system and a 4,000-liter water tank, ensuring convenience and reliability. With parking for 4 cars (2 indoor and 2 additional spots in front), this home is perfect for a growing family or those who enjoy entertaining. (All furniture and appliances, and the property is sold under a Thai company name, making it easy for foreign buyers.)

### Photo Gallery