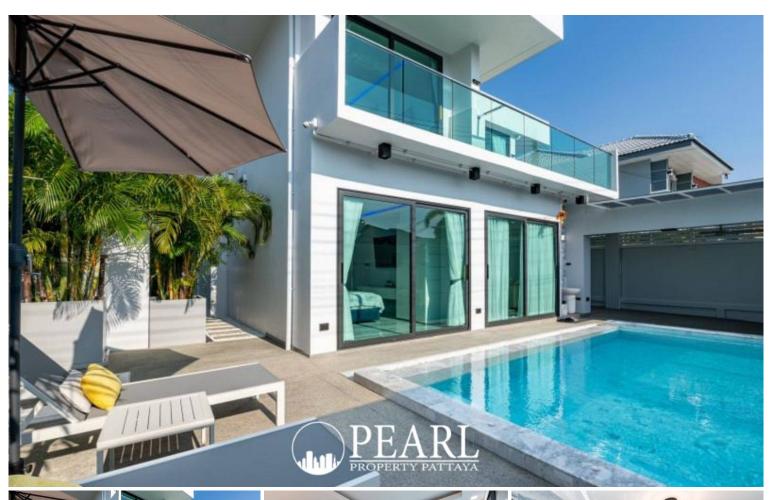

## **Property Description**

Stunning 2-Story Modern Home – Fully Furnished and Ready to Move In! Located just 5 minutes from Jomtien Beach, The White House offers a luxurious living experience with 5 spacious bedrooms, 5 modern bathrooms, and expansive living areas. This fully furnished home features two kitchens (Thai and European style), a beautiful saltwater swimming pool (3m x 6m), and a large living area of 240 sq.m. on a plot of 82 sq.w. (328.8 sq.m.). The property includes a 3-phase underground electrical system and a 4,000-liter water tank, ensuring convenience and reliability. With parking for 4 cars (2 indoor and 2 additional spots in front), this home is perfect for a growing family or those who enjoy entertaining. (All furniture and appliances, and the property is sold under a Thai company name, making it easy for foreign buyers.)