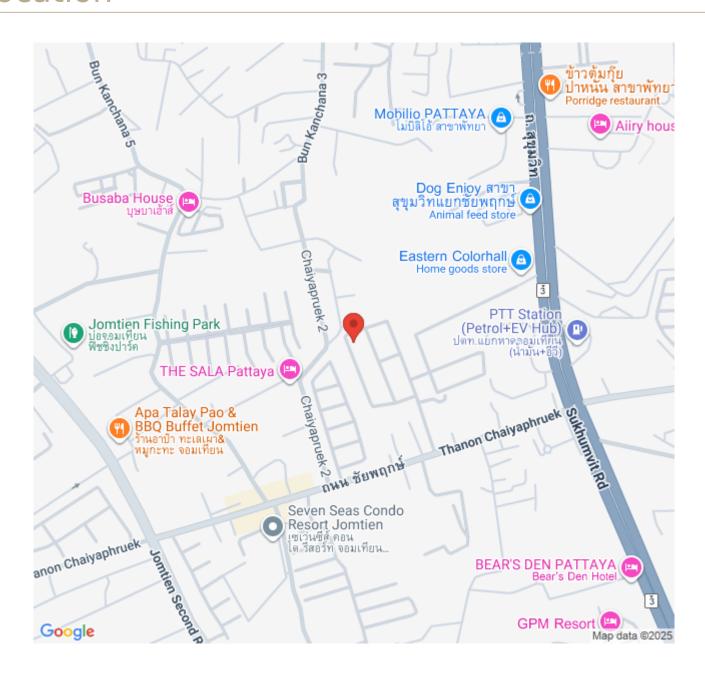

y furnished home features two kitchens (Thai and European style), a beautiful saltwater swimming pool (3m x 6m), and a large living area of 240 sq.m. on a plot of 82 sq.w. (328.8 sq.m.). The property includes a 3-phase underground electrical system and a 4,000-liter water tank, ensuring convenience and reliability. With parking for 4 cars (2 indoor and 2 additional spots in front), this home is perfect for a growing family or those who enjoy entertaining. (All furniture and appliances, and the property is sold under a Thai company name, making it easy for foreign buyers.)

### Photo Gallery













### **Property Details**

• Property Type: Villa

• Location: Pattaya, Jomtien, Thailand

Internal Area: 240m²
Land Area: 329m²
Price: \$22,600,000

Bedrooms: 5Bathrooms: 5

#### Location