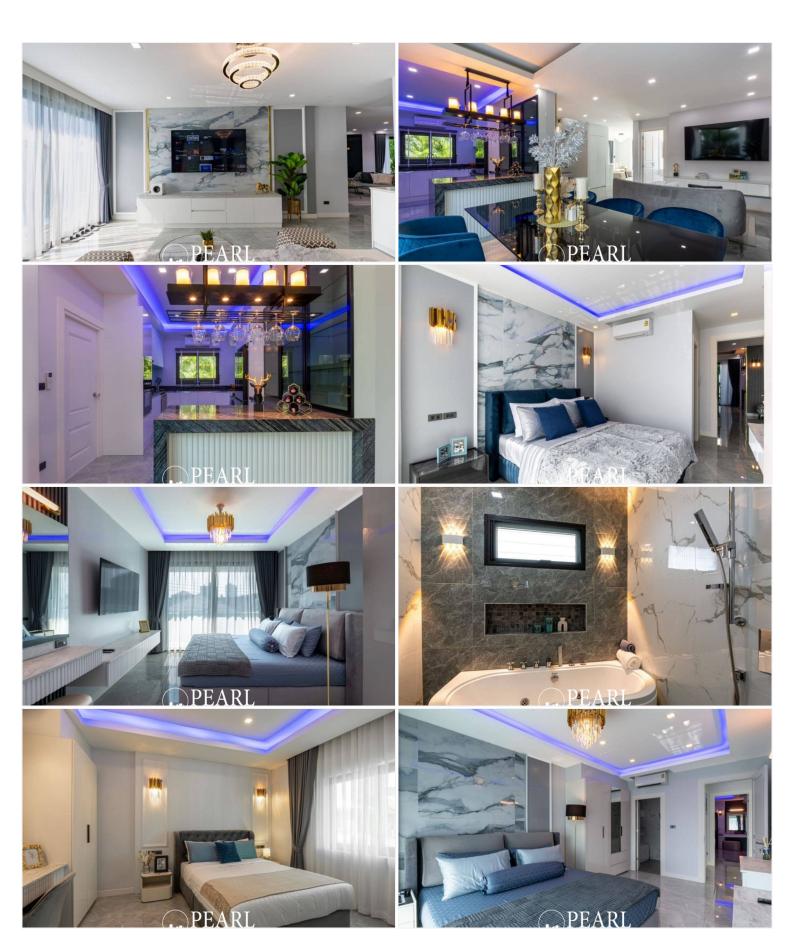

## **Property Description**

Stunning 2-Story Modern Home – Fully Furnished and Ready to Move In! Located just 5 minutes from Jomtien Beach, The White House offers a luxurious living experience with 5 spacious bedrooms, 5 modern bathrooms, and expansive living areas. This fully furnished home features two kitchens (Thai and European style), a beautiful saltwater swimming pool (3m x 6m), and a large living area of 240 sq.m. on a plot of 82 sq.w. (328.8 sq.m.). The property includes a 3-phase underground electrical system and a 4,000-liter water tank, ensuring convenience and reliability. With parking for 4 cars (2 indoor and 2 additional spots in front), this home is perfect for a growing family or those who enjoy entertaining. (All furniture and appliances, and the property is sold under a Thai company name, making it easy for foreign buyers.)

### Photo Gallery