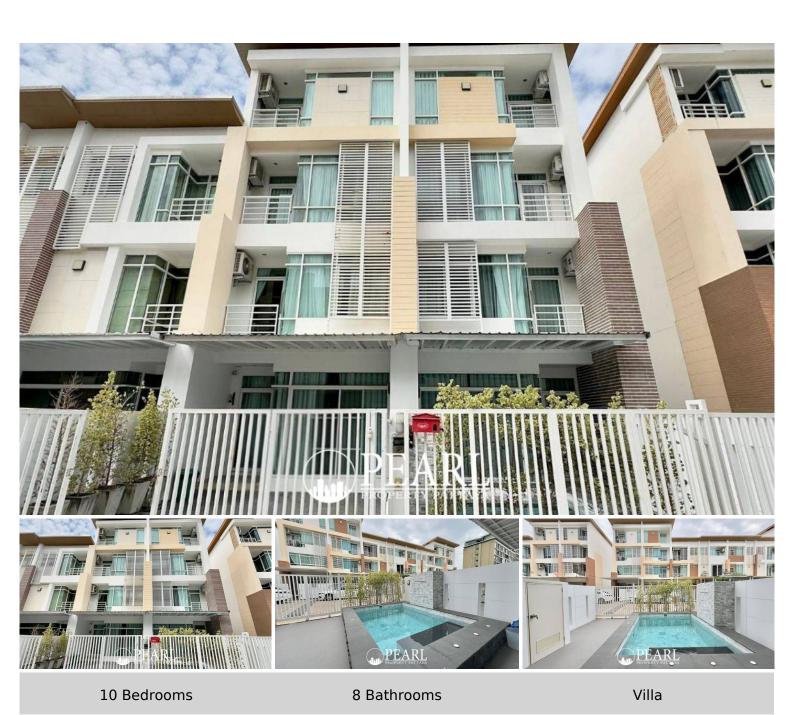

# SP Village Jomtien - 10Bed 8Bath

Muang Pattaya, Thailand

Reference: 8651

## **Property Description**

Pearl Property presents a luxurious pool villa near Jomtien Beach in the prestigious SP Village, Pattaya. This premium residence offers both luxury and privacy, just 100 meters from Jomtien Beach. Experience beachfront living with an exceptional investment opportunity.

# **Property Details**

• Property Type: Villa

• Location: Muang Pattaya, Thailand

Internal Area: 400m²
Land Area: 400m²
Price: \$24,000,000

Bedrooms: 10Bathrooms: 8