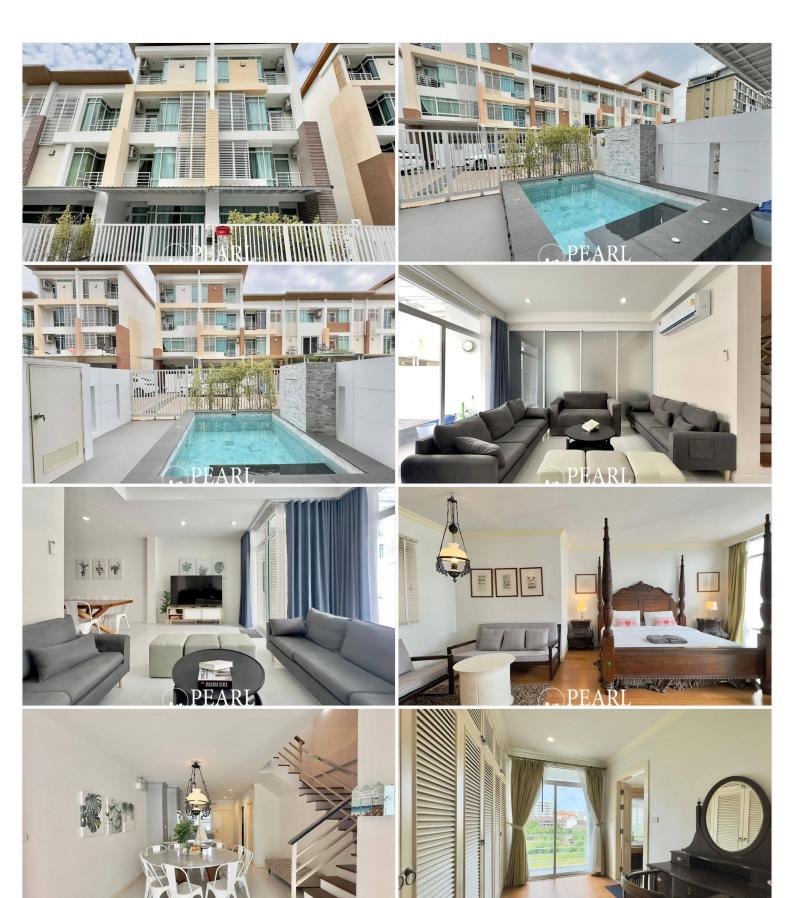

## **Property Description**

Pearl Property presents a luxurious pool villa near Jomtien Beach in the prestigious SP Village, Pattaya. This premium residence offers both luxury and privacy, just 100 meters from Jomtien Beach. Experience beachfront living with an exceptional investment opportunity.

# **Property Details**

• Property Type: Villa

• Location: Muang Pattaya, Thailand

Internal Area: 400m²
Land Area: 400m²
Price: \$24,000,000

Bedrooms: 10Bathrooms: 8