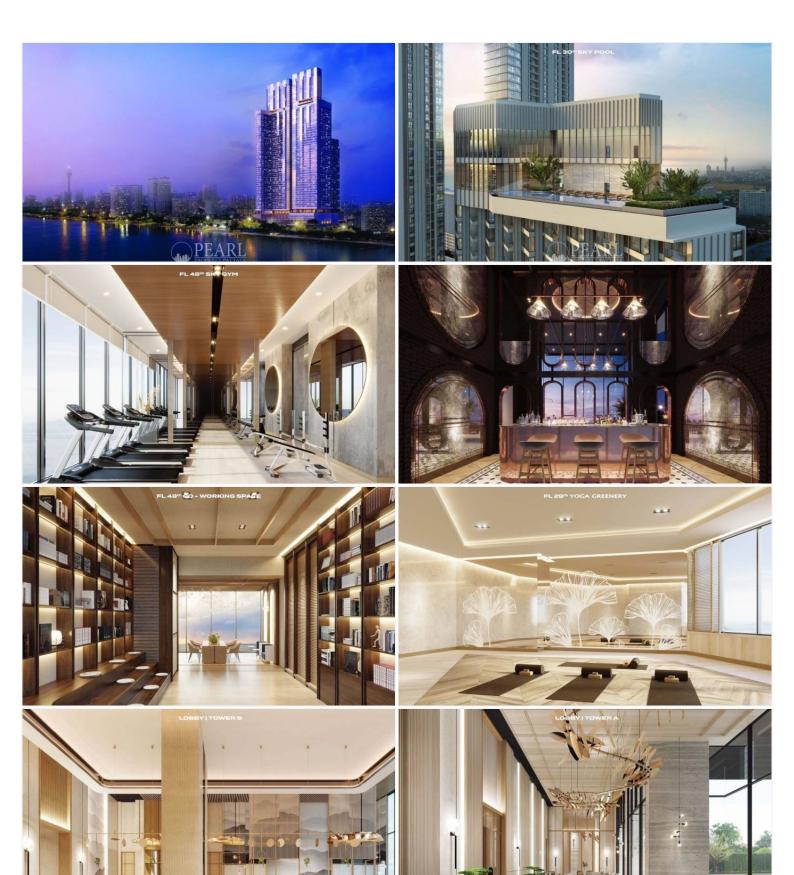

### **Property Description**

Welcome to SKYPARK Lucean Jomtien Pattaya, a symbol of luxurious living and a landmark of architectural beauty. This prestigious condo project, set for completion in 2029, embodies an elevated lifestyle where tranquility meets modernity, surrounded by the captivating scenery of Jomtien.

#### **Property Details**

SKYPARK Lucean Jomtien features a diverse range of units, including studios (28-39 sqm), 1-bedroom apartments (40-47 sqm), 2-bedrooms (86-90 sqm), and luxurious penthouses on the top floors. The development, spanning across 60 floors with a total of 899 units, offers residences from studios to 4-bedroom configurations. Each home is a testament to modern design, featuring panoramic glazing, built-in furniture, and fully equipped bathrooms, all following a showroom standard.

#### Condition and Amenities

Every detail at SKYPARK Lucean Jomtien is crafted to enhance the sense of natural harmony and serene comfort. The décor, inspired by the ocean, features a natural color palette that resonates with the surrounding landscape and seasons. Residents will enjoy access to five-star facilities and services, including a swimming pool, gym, security, car park, garden, concierge, library, and office space. The architectural vision of the project emphasizes relaxation and tranquility, creating an environment that is both luxurious and peaceful

### Photo Gallery