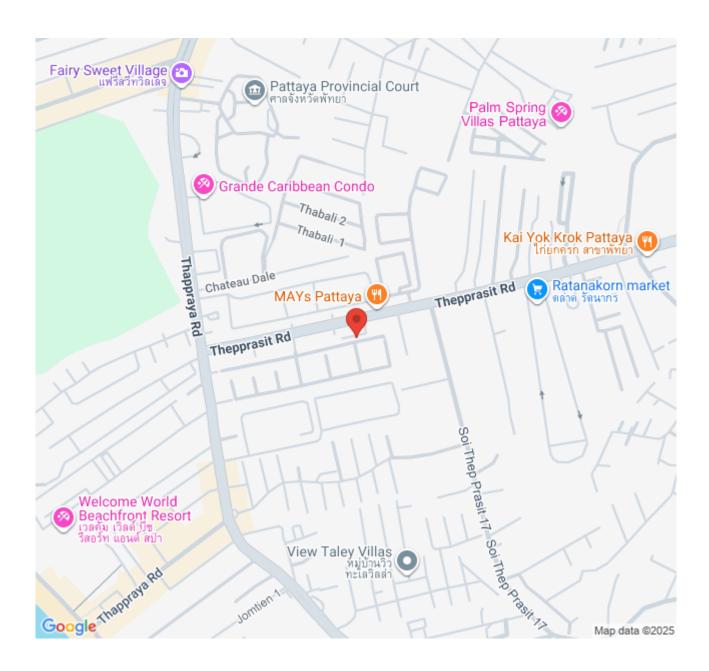

#### Location and Neighborhood

Situated at 66 Jomtien Second Road, Pattaya City, Bang Lamung District, Chonburi 20150, Thailand, SKYPARK Lucean Jomtien benefits from its prime beachfront location. It's an oasis of calm within the lively Jomtien area, providing residents with a unique blend of natural beauty and urban convenience. This location ensures easy access to a plethora of lifestyle amenities, with an emphasis on enjoying the vibrant local culture and attractions.