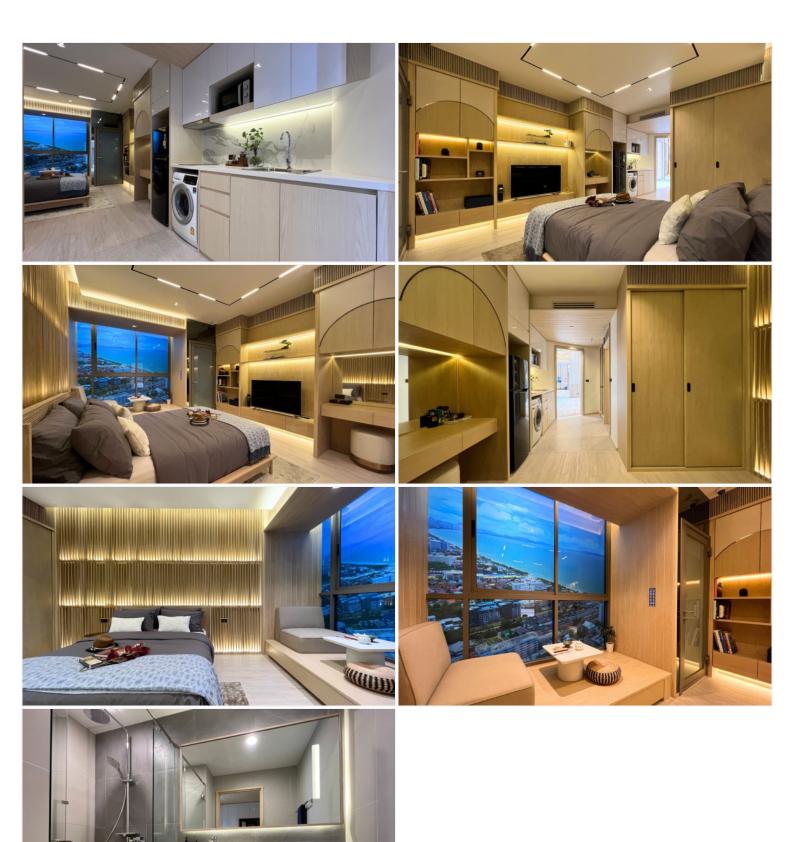

r palette chosen from the surrounding landscape and seasons, creating a home that instantly feels welcoming and peaceful. With sea views from every unit, you are guaranteed a private window to the most spectacular sunrises and sunsets from your very own home.

Explore next levels of luxury and privacy while still maintaining an easy connection to all the places you love to visit for the time of your life.

The location offers exceptional convenience for exploring the town, with Jomtien Beach just 400 meters away. Nearby, you'll find convenience stores, shops, and easy access to public transport, along with five-star facilities

#### **Types and Details**

Studio 1 Bathroom

1 Bedroom 1Bathroom

2 Bedroom 2 Bathroom

Living area size: starting from 32.90 - 88.86 Sq.m.

### Photo Gallery





## **Property Details**

• Property Type: Condo

• Location: Pattaya, Jomtien, Thailand

• Internal Area: 32.90m²

Land Area: 1m²
 Price: \$4,723,600

Bedrooms: 1Bathrooms: 1

### **Property Features**

- Security
- Gym
- Jacuzzi
- Swimming Pool
- Air Conditioning
- Balcony
- Car Park
- Electricity
- Alarm
- Lift

#### Location