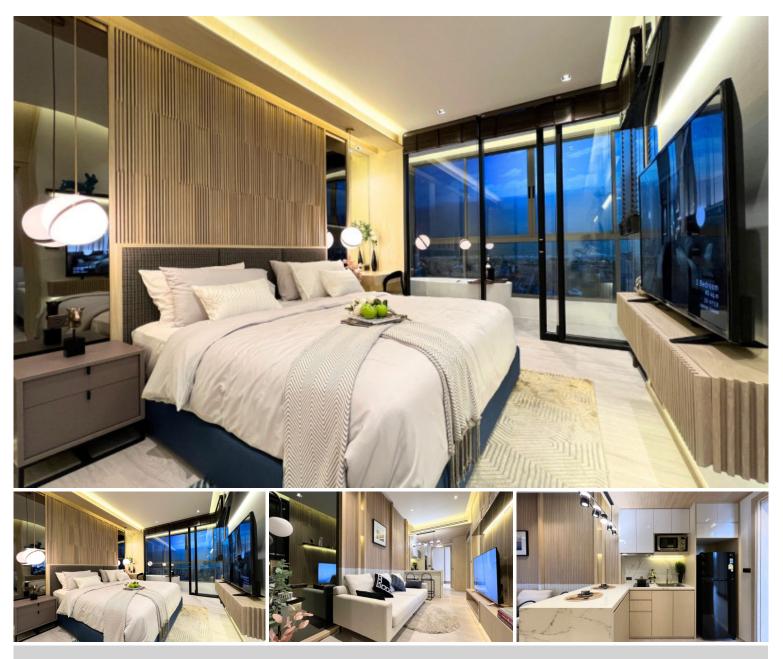

## **Property Description**

Skypark Lucean Jomtien Pattaya is where your high life truly begins.

Inspired by the ocean, residences at SKYPARK LUCEAN JOMTIEN PATTAYA invoke a feeling of natural harmony and serene comfort. Timeless yet modern, uplifting contemporary décor is enhanced by a natural colour palette chosen from the surrounding landscape and seasons, creating a home that instantly feels welcoming and peaceful. With sea views from every unit, you are guaranteed a private window to the most spectacular sunrises and sunsets from your very own home.

#### **Types and Details**

Studio 1 Bathroom 1 Bedroom 1Bathroom 2 Bedroom 2 Bathroom Living area size: starting from 32.90 – 88.86 Sq.m.