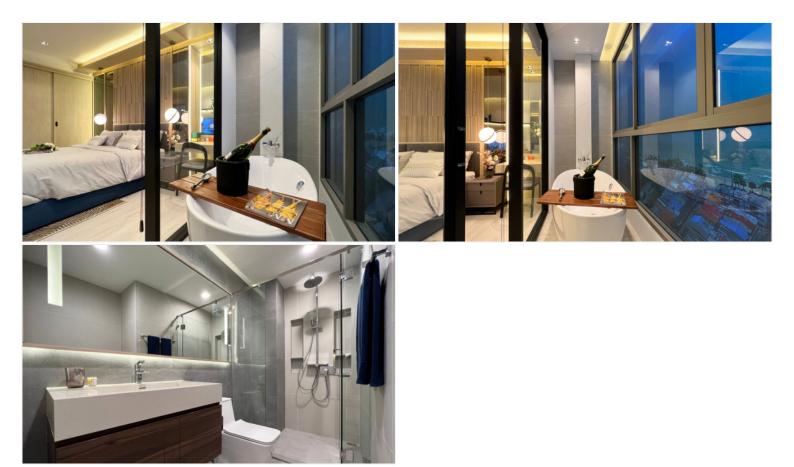

## **Property Description**

Skypark Lucean Jomtien Pattaya is where your high life truly begins.

Inspired by the ocean, residences at SKYPARK LUCEAN JOMTIEN PATTAYA invoke a feeling of natural harmony and serene comfort. Timeless yet modern, uplifting contemporary décor is enhanced by a natural colour palette chosen from the surrounding landscape and seasons, creating a home that instantly feels welcoming and peaceful. With sea views from every unit, you are guaranteed a private window to the most spectacular sunrises and sunsets from your very own home.

#### **Types and Details**

Studio 1 Bathroom 1 Bedroom 1Bathroom 2 Bedroom 2 Bathroom Living area size: starting from 32.90 – 88.86 Sq.m.