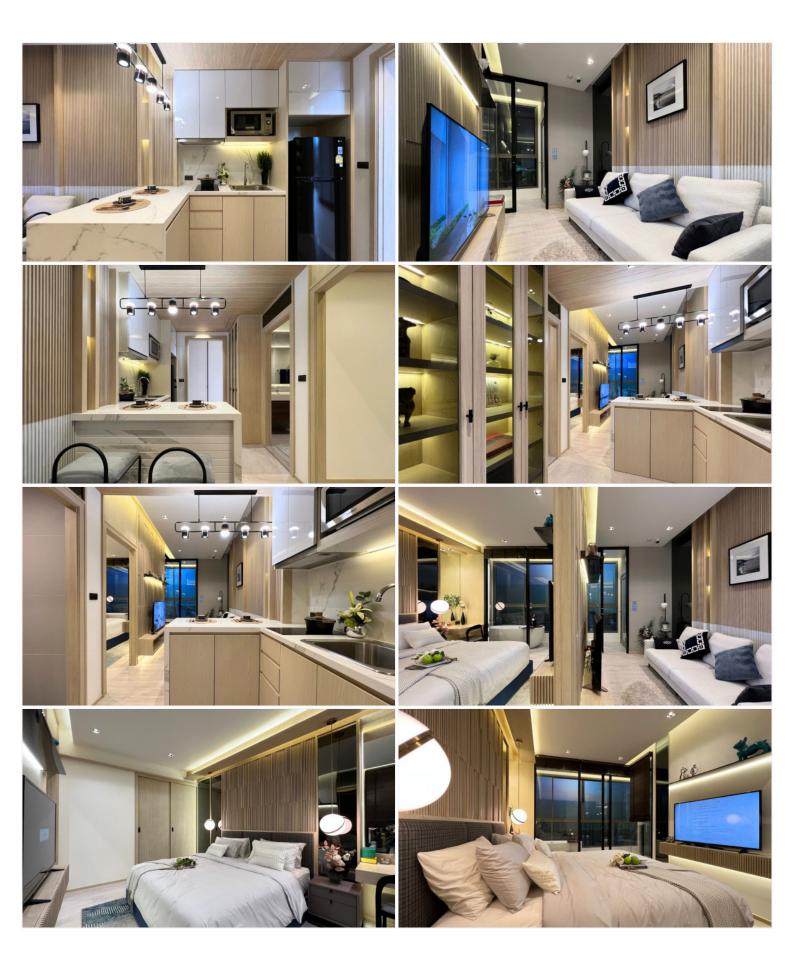

## **Property Description**

Skypark Lucean Jomtien Pattaya is where your high life truly begins.

Inspired by the ocean, residences at SKYPARK LUCEAN JOMTIEN PATTAYA invoke a feeling of natural harmony and serene comfort. Timeless yet modern, uplifting contemporary décor is enhanced by a natural colour palette chosen from the surrounding landscape and seasons, creating a home that instantly feels welcoming and peaceful. With sea views from every unit, you are guaranteed a private window to the most spectacular sunrises and sunsets from your very own home.

#### **Types and Details**

Studio 1 Bathroom 1 Bedroom 1Bathroom 2 Bedroom 2 Bathroom Living area size: starting from 32.90 – 88.86 Sq.m.