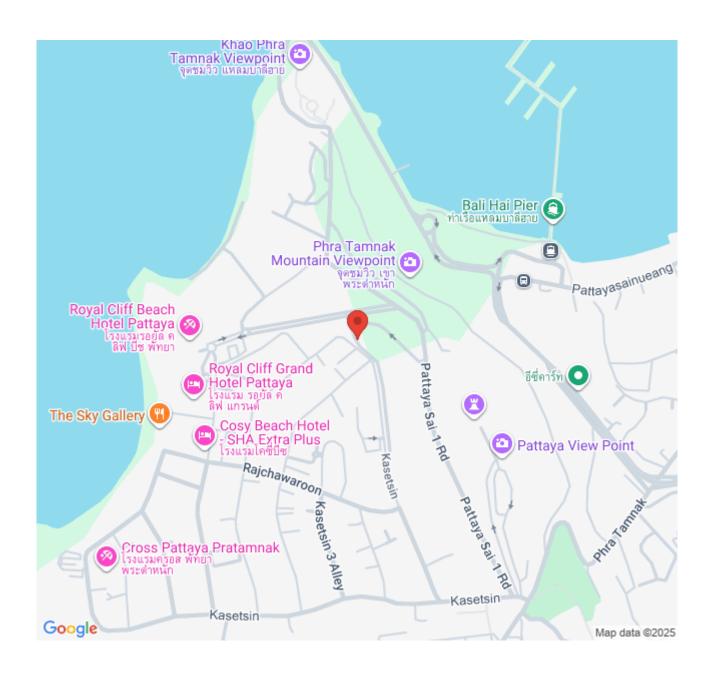

available Offered unfurnished – ready for your personal touch Transfer fee 50/50 Lifestyle Benefits: Tranquil location close to the beach and city center High rental demand and strong ROI potential Secure and well-maintained development Sky Residences is ideal for anyone seeking affordable luxury in a premium Pattaya location. Don't miss this opportunity — contact us today to schedule a viewing or arrange a virtual tour.

### Photo Gallery

















## **Property Details**

• Property Type: Condo

• Location: Pattaya, Pratamnak, Thailand

• Internal Area: 84.83m²

• Price: \$7,000,000

Bedrooms: 2Bathrooms: 2

### **Property Features**

- Security
- Gym
- Jacuzzi
- Sauna
- Swimming Pool
- Air Conditioning
- Balcony
- Car Park
- Electricity
- Alarm
- Concierge
- Lift

#### Location