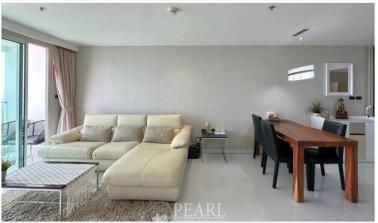

## **Property Description**

Sky Residences Pattaya is a condominium project, located at Pratamnak, the residents to enjoy the spacious accommodation with a relaxing atmosphere. There is also a full range of fully equipped facilities and able to accommodate residents to enjoy the services. It includes a large unique design swimming pool with a slider that children will love. There is also a fitness center, a bar, a steam room, a sauna, and the most luxurious reception hall with beautifully decorated, representing as we are in the sea and ready for you to experience full relaxation. This 2 bedrooms and 2 bathrooms unit is situated on the 21th floor (Corner unit) offering 84.93 Sqm. of living space. It comes fully furnished with European kitchen, a dining area and living area. Besides, the project is surrounded by restaurants, cafes, and many Pattaya tourist attractions waiting for you to explore and experience for yourself.

### Photo Gallery