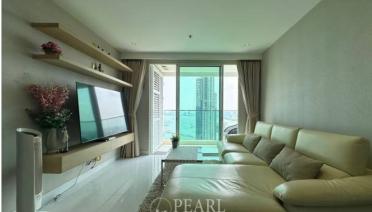

## **Property Description**

Sky Residences Pattaya is a condominium project, located at Pratamnak, the residents to enjoy the spacious accommodation with a relaxing atmosphere. There is also a full range of fully equipped facilities and able to accommodate residents to enjoy the services. It includes a large unique design swimming pool with a slider that children will love. There is also a fitness center, a bar, a steam room, a sauna, and the most luxurious reception hall with beautifully decorated, representing as we are in the sea and ready for you to experience full relaxation. This 2 bedrooms and 2 bathrooms unit is situated on the 21th floor (Corner unit) offering 84.93 Sqm. of living space. It comes fully furnished with European kitchen, a dining area and living area. Besides, the project is surrounded by restaurants, cafes, and many Pattaya tourist attractions waiting for you to explore and experience for yourself.

### Photo Gallery