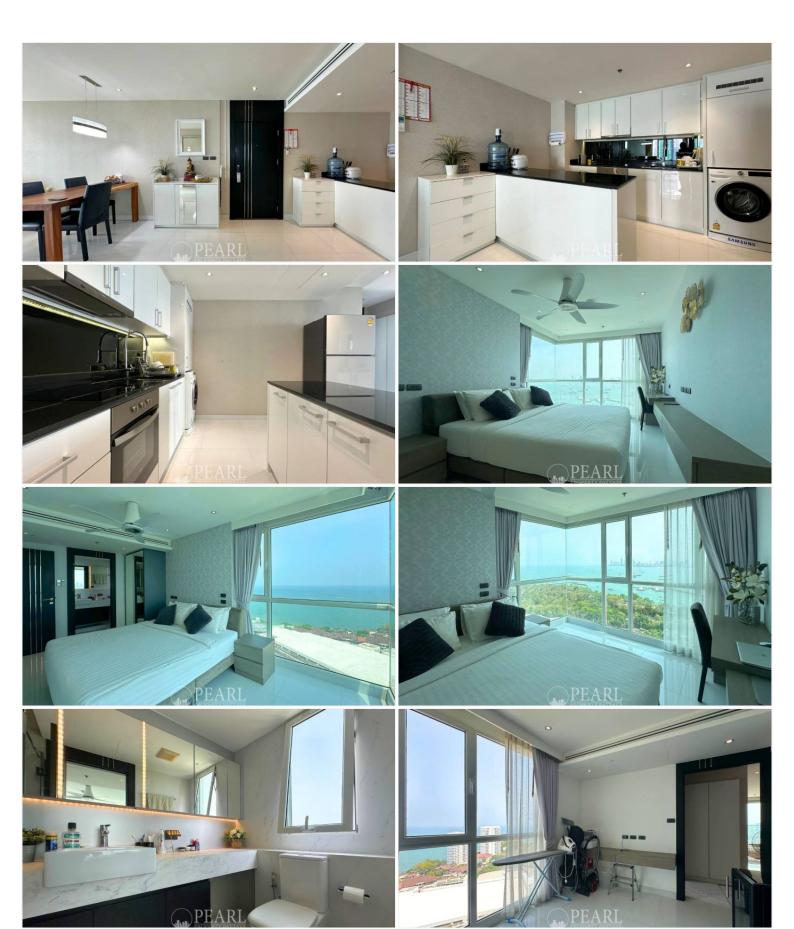

## **Property Description**

Sky Residences Pattaya is a condominium project, located at Pratamnak, the residents to enjoy the spacious accommodation with a relaxing atmosphere. There is also a full range of fully equipped facilities and able to accommodate residents to enjoy the services. It includes a large unique design swimming pool with a slider that children will love. There is also a fitness center, a bar, a steam room, a sauna, and the most luxurious reception hall with beautifully decorated, representing as we are in the sea and ready for you to experience full relaxation. This 2 bedrooms and 2 bathrooms unit is situated on the 21th floor (Corner unit) offering 84.93 Sqm. of living space. It comes fully furnished with European kitchen, a dining area and living area. Besides, the project is surrounded by restaurants, cafes, and many Pattaya tourist attractions waiting for you to explore and experience for yourself.

### Photo Gallery