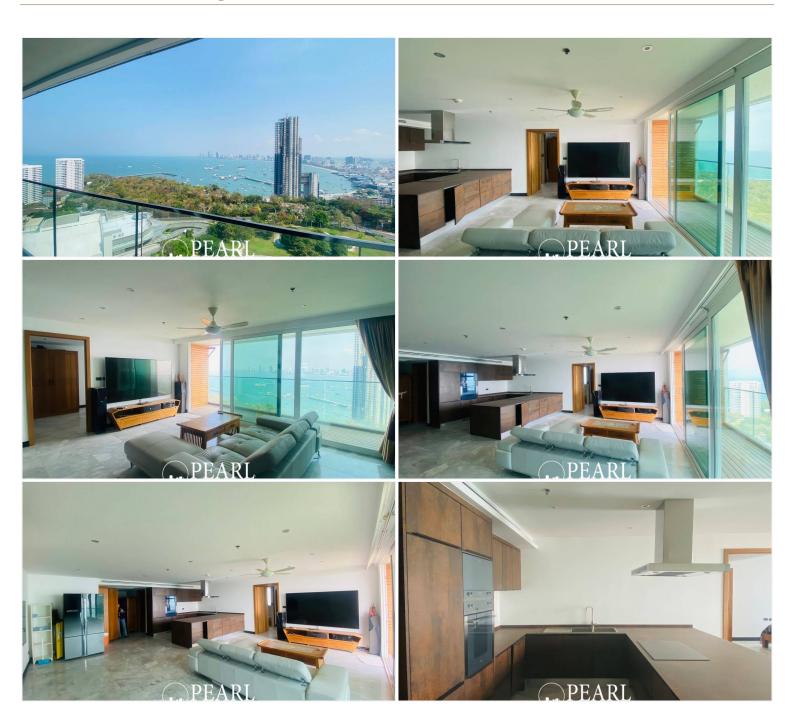

## **Property Description**

Pearl Property presents an affordable 2-bedroom condo at Sky Residences Pattaya – the perfect blend of comfort, location, and investment value. Situated in the highly sought-after Pratumnak area, this 115 sqm unit on the 11th floor offers sweeping city views and a peaceful, private atmosphere just minutes from Pattaya Beach, Central Festival Mall, and vibrant city attractions. Whether you're looking for a new home or a smart rental investment, this condo delivers exceptional value in one of Pattaya's most desirable neighborhoods. Property Highlights: 2 spacious bedrooms, 2bathroom 115 sqm usable area 23 th floor with expansive city view Thai and Foreign ownership options available Offered unfurnished – ready for your personal touch Transfer fee 50/50 Lifestyle Benefits: Tranquil location close to the beach and city center High rental demand and strong ROI potential Secure and well-maintained development Sky Residences is ideal for anyone seeking affordable luxury in a premium Pattaya location. Don't miss this opportunity — contact us today to schedule a viewing or arrange a virtual tour.

## Photo Gallery