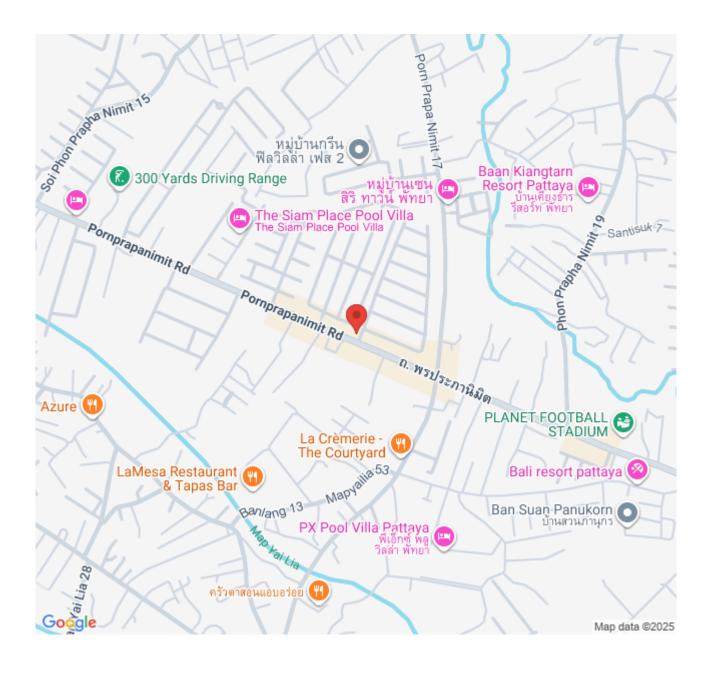

ence stores, schools, markets, and restaurants.

This charming pool villa boasts 3 bedrooms and 4 bathrooms, situated on a 360 sqm land plot, with 250 sqm of living space. It comes fully furnished and features a spacious living room with high ceilings, a European-style kitchen equipped with modern appliances, and a dedicated dining area.

The property also offers a private car parking space and a compact swimming pool with a sunbathing area, perfect for relaxation.

### Photo Gallery











### **Property Details**

- Property Type: Villa
- Location: Muang Pattaya, Nong Prue, Thailand
- Internal Area: 250m<sup>2</sup>
- Land Area: 360m<sup>2</sup>
- Price: \$10,990,000
- Bedrooms: 3
- Bathrooms: 4

#### **Property Features**

- Security
- Gym
- Swimming Pool
- Car Park

#### Location