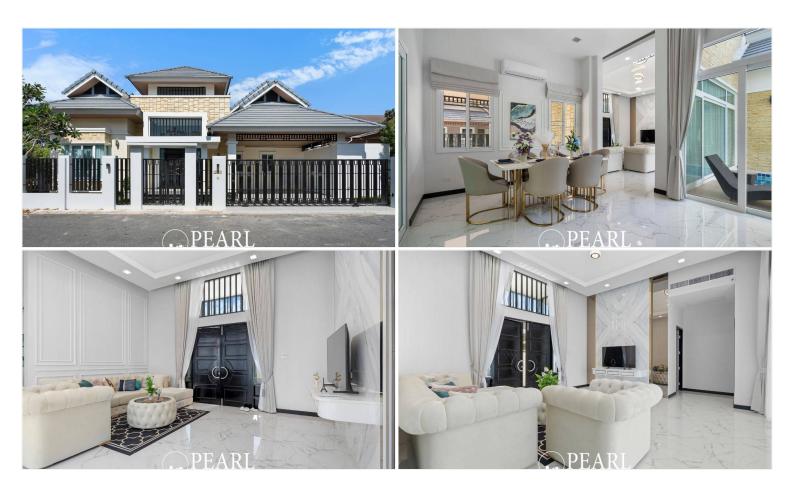

This charming pool villa boasts 3 bedrooms and 4 bathrooms, situated on a 360 sqm land plot, with 250 sqm of living space. It comes fully furnished and features a spacious living room with high ceilings, a European-style kitchen equipped with modern appliances, and a dedicated dining area.

The property also offers a private car parking space and a compact swimming pool with a sunbathing area, perfect for relaxation.