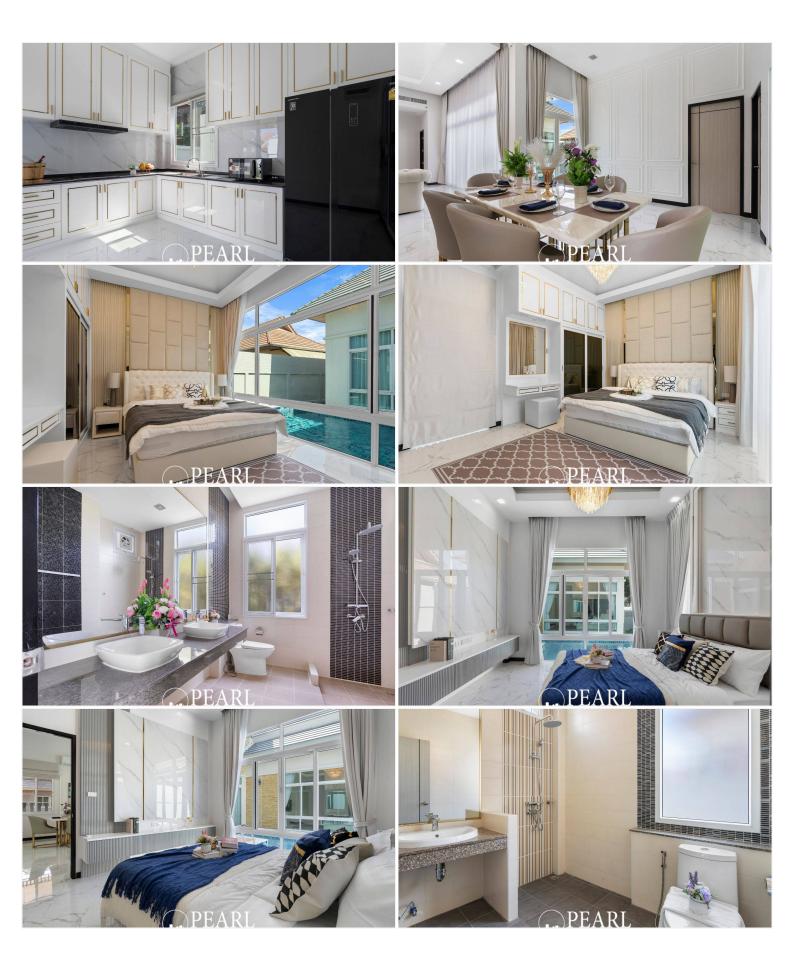

This charming pool villa boasts 3 bedrooms and 4 bathrooms, situated on a 360 sqm land plot, with 250 sqm of living space. It comes fully furnished and features a spacious living room with high ceilings, a European-style kitchen equipped with modern appliances, and a dedicated dining area.

The property also offers a private car parking space and a compact swimming pool with a sunbathing area, perfect for relaxation.