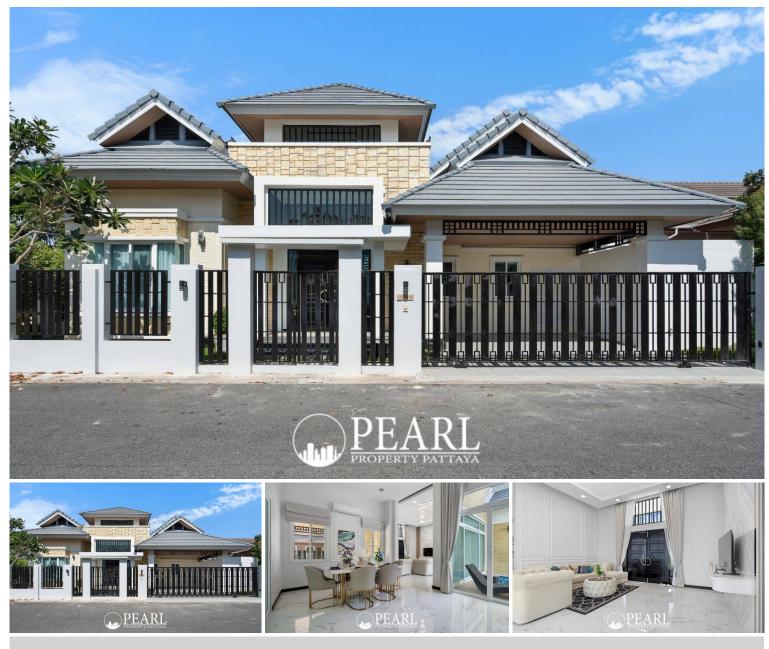

# Sirisa 16 - 3 Bedrooms 4 Bathroom With Private Swimming Pool

Muang Pattaya, Nong Prue, Thailand Reference: 4414

## **Property Description**

Sirisa 16 is located in Soi Siam Country Club, just 15 minutes from Sukhumvit Road and near the tranquil Mabprachan Lake. The villa is conveniently close to local amenities such as convenience stores, schools, markets, and restaurants.

This charming pool villa boasts 3 bedrooms and 4 bathrooms, situated on a 360 sqm land plot, with 250 sqm of living space. It comes fully furnished and features a spacious living room with high ceilings, a European-style kitchen equipped with modern appliances, and a dedicated dining area.

The property also offers a private car parking space and a compact swimming pool with a sunbathing area, perfect for relaxation.