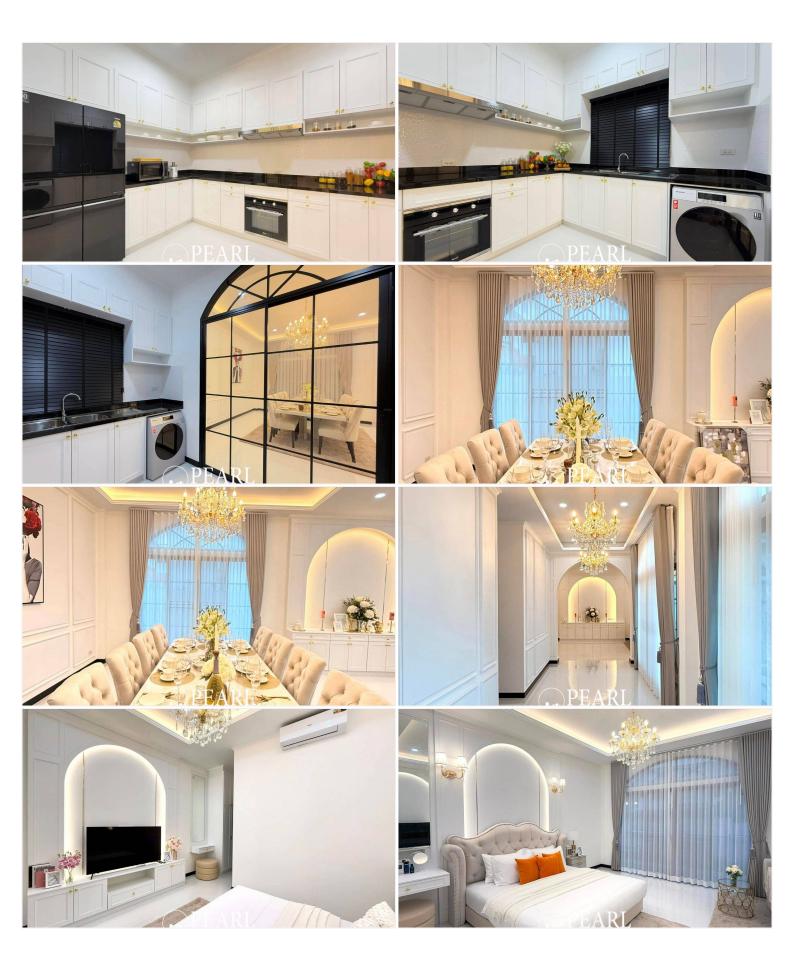

y furnished** home is move-in ready, featuring **high-end built-in furniture and complete electrical appliances** for ultimate convenience.

### **Property Details**

•Land size: 130 sq. wah

4 bedrooms, 4 bathrooms

- Spacious living and dining area
- Private swimming pool & covered parking

#### **Key Features**

- Built-in furniture & fully equipped with appliances
- Secure residential community in a prime location
- Transfer and tax fees 50/50

### Pearl Property Pattaya

Located in **Soi Siam Country Club**, this home is close to **shopping malls, restaurants, international schools, and major roads**, providing easy access to Pattaya city and beyond.

Don't miss this opportunity to own a **luxury single-story pool villa** – contact us today for a private viewing!

## Photo Gallery







## **Property Details**

• Property Type: Villa

• Location: Pattaya City, Pattaya, Thailand

Internal Area: 350m²
Land Area: 520m²
Price: \$15,000,000

Bedrooms: 4Bathrooms: 4

### Location