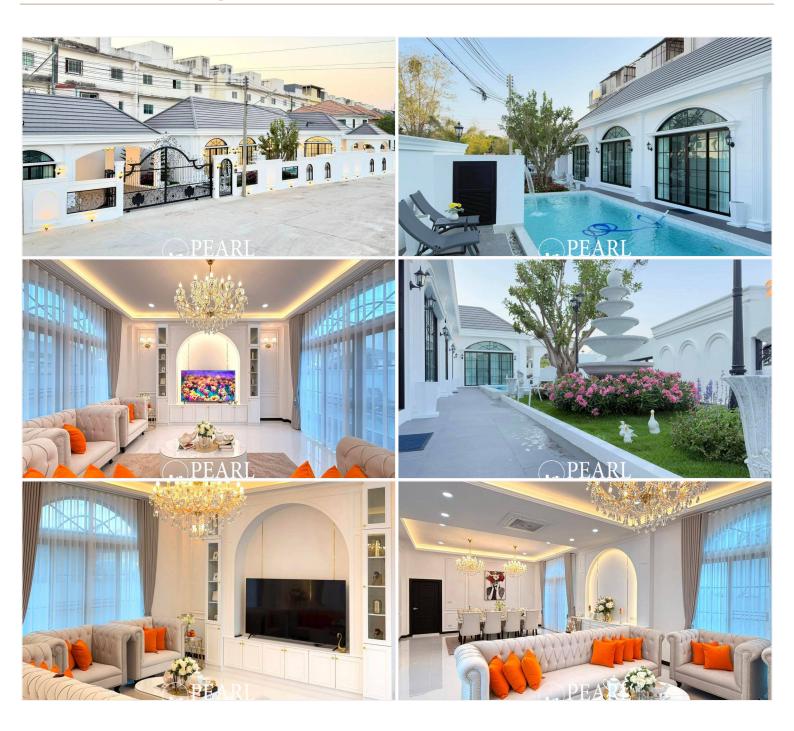

lly furnished** home is move-in ready, featuring **high-end built-in furniture and complete electrical appliances** for ultimate convenience.

### **Property Details**

•Land size: 130 sq. wah

4 bedrooms, 4 bathrooms

- Spacious living and dining area
- Private swimming pool & covered parking

#### **Key Features**

- Built-in furniture & fully equipped with appliances
- Secure residential community in a prime location
- Transfer and tax fees 50/50

### Pearl Property Pattaya

Located in **Soi Siam Country Club**, this home is close to **shopping malls, restaurants, international schools, and major roads**, providing easy access to Pattaya city and beyond.

Don't miss this opportunity to own a **luxury single-story pool villa** – contact us today for a private viewing!

## Photo Gallery







## **Property Details**

• Property Type: Villa

• Location: Pattaya City, Pattaya, Thailand

Internal Area: 350m²
Land Area: 520m²
Price: \$15,000,000

Bedrooms: 4Bathrooms: 4

### Location