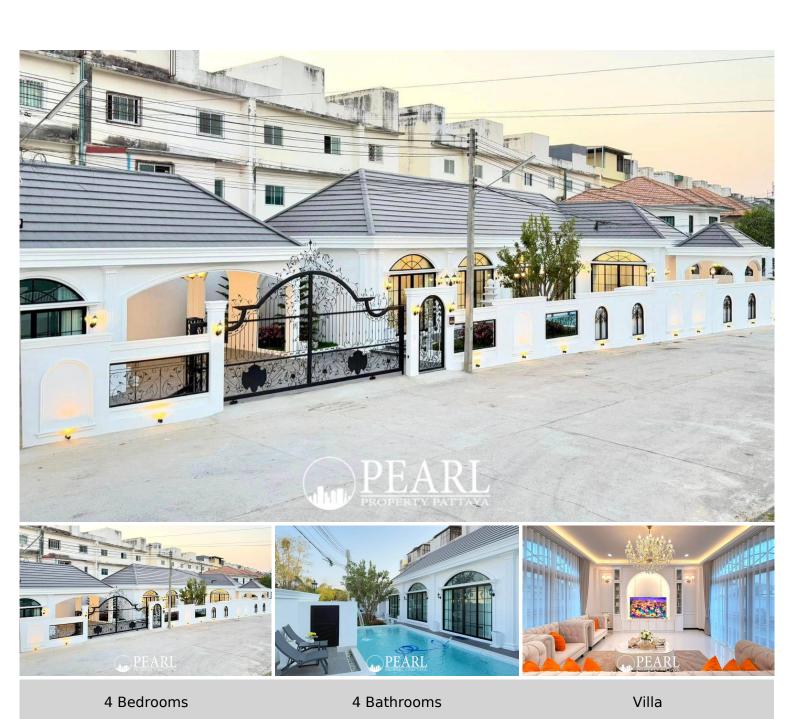

# Single-story Pool Villa in TW Vanasin-4Bed 4Bath With Private Swimming Pool

Pattaya City, Pattaya, Thailand Reference: 719

**\$15,000,000** 

## **Property Description**

**Pearl Property presents** a **stunning single-story pool villa** in **TW Vanasin**, located in the highly sought-after **Soi Siam Country Club - Pornprapanimit 16** area. This **fully furnished** home is move-in ready, featuring **high-end built-in furniture and complete electrical appliances** for ultimate convenience.

### **Property Details**

•Land size: 130 sq. wah

4 bedrooms, 4 bathrooms

- Spacious living and dining area
- Private swimming pool & covered parking

#### **Key Features**

- Built-in furniture & fully equipped with appliances
- Secure residential community in a prime location
- Transfer and tax fees 50/50