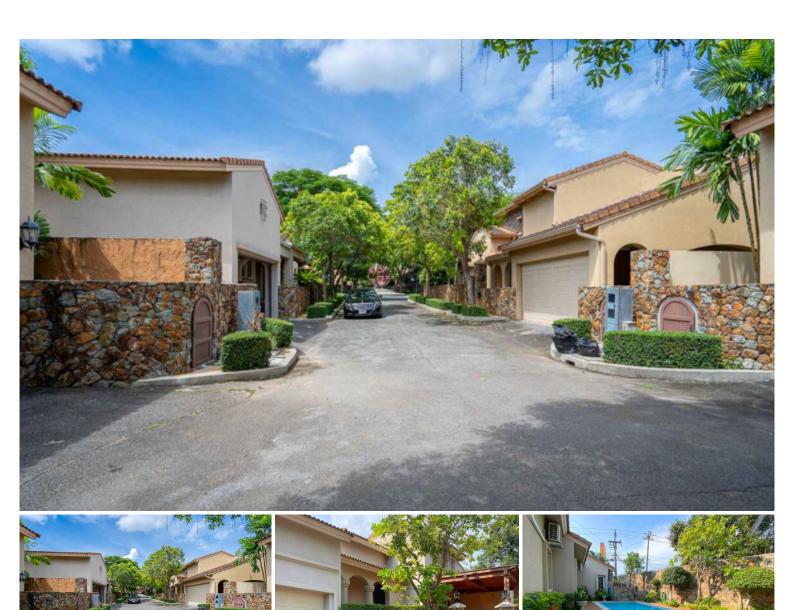

## **Property Description**

Silk Road Place, beautiful and outstanding from a Mediterranean-style villa design village, is located in soi Chaiyapruk 2, just a short drive to both Pattaya and Jomtien beache, close to the community, which is full of shops, convenience stores and restaurants. This pool villa is set on a plot of land of 452 sq.m (113 sq.wah). consists of 3 bedrooms and 2 bathrooms providing a comfortable an estimated 350 sqm of living space with private swimming pool. its come fully furnished, kitchen, dining area, a spacious living area and covered parking for your convenience. It emphasizes the strict security measures from 24-hour supervision. Various facilities within the project, such as a swimming pool, fitness, and garden surrounded by plants, give the feeling of living at home in a resort-style. Thai name ownership

#### Photo Gallery