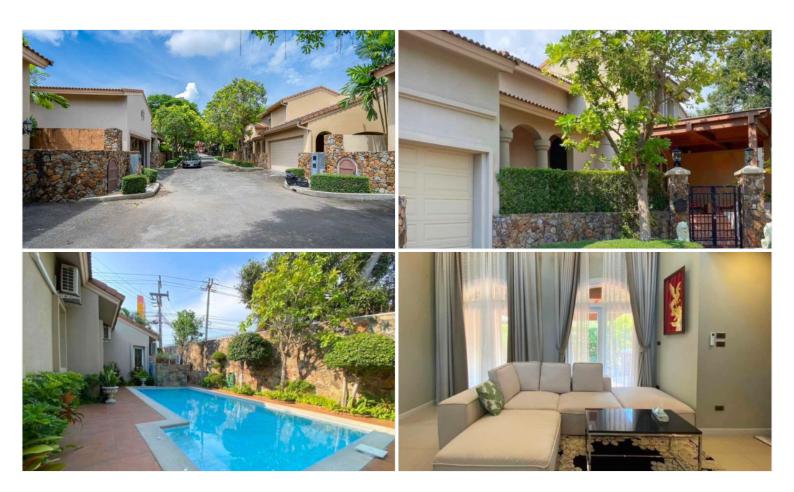

## **Property Description**

Silk Road Place, beautiful and outstanding from a Mediterranean-style villa design village, is located in soi Chaiyapruk 2, just a short drive to both Pattaya and Jomtien beache, close to the community, which is full of shops, convenience stores and restaurants. This pool villa is set on a plot of land of 452 sq.m (113 sq.wah). consists of 3 bedrooms and 2 bathrooms providing a comfortable an estimated 350 sqm of living space with private swimming pool. its come fully furnished, kitchen, dining area, a spacious living area and covered parking for your convenience. It emphasizes the strict security measures from 24-hour supervision. Various facilities within the project, such as a swimming pool, fitness, and garden surrounded by plants, give the feeling of living at home in a resort-style. Thai name ownership

#### Photo Gallery