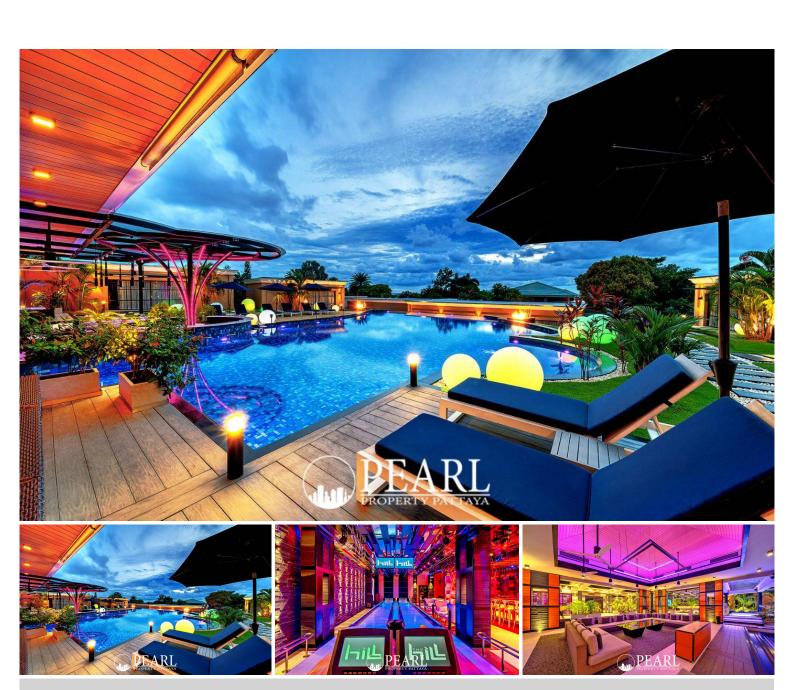

#### Your Private Oasis

The Hill is designed to accommodate up to 20 guests, featuring 10 beautiful bungalows, each with views of the inviting large pool. There are five spacious bungalows, one luxurious master bungalow, and four cozy standard rooms, ensuring everyone has a comfortable place to relax. Plus, with just the push of a button, you can enjoy innovative features like a TV that rises up—adding a touch of excitement to your stay.

### Photo Gallery