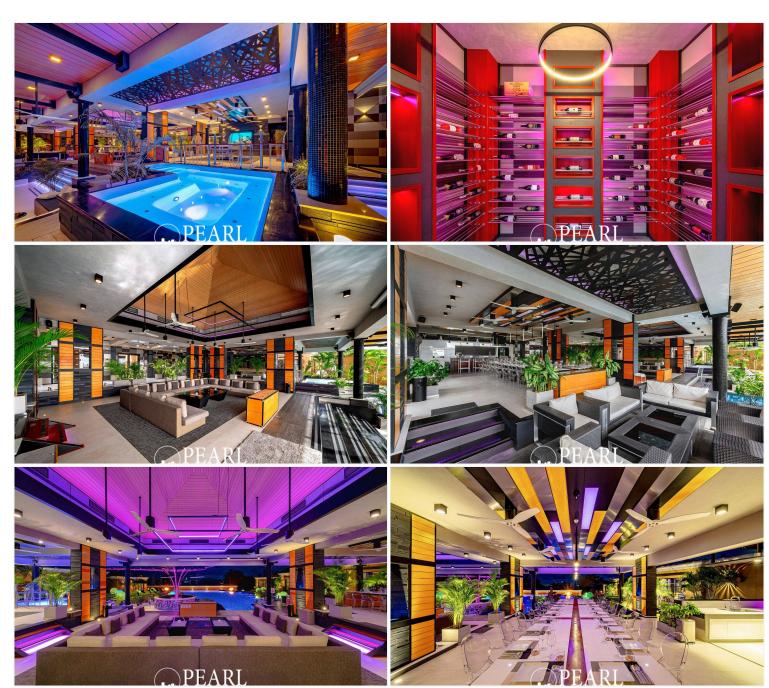

#### Stylish Living Spaces

The main floor spans an impressive 550 sqm, designed for comfort and sophistication. You'll find a modern kitchen, a spacious living area, two stylish bars, and a billiard room—all flowing together seamlessly. Whether you're hosting a lively party or enjoying a quiet dinner, The Hill is the perfect backdrop for any occasion.

### Photo Gallery