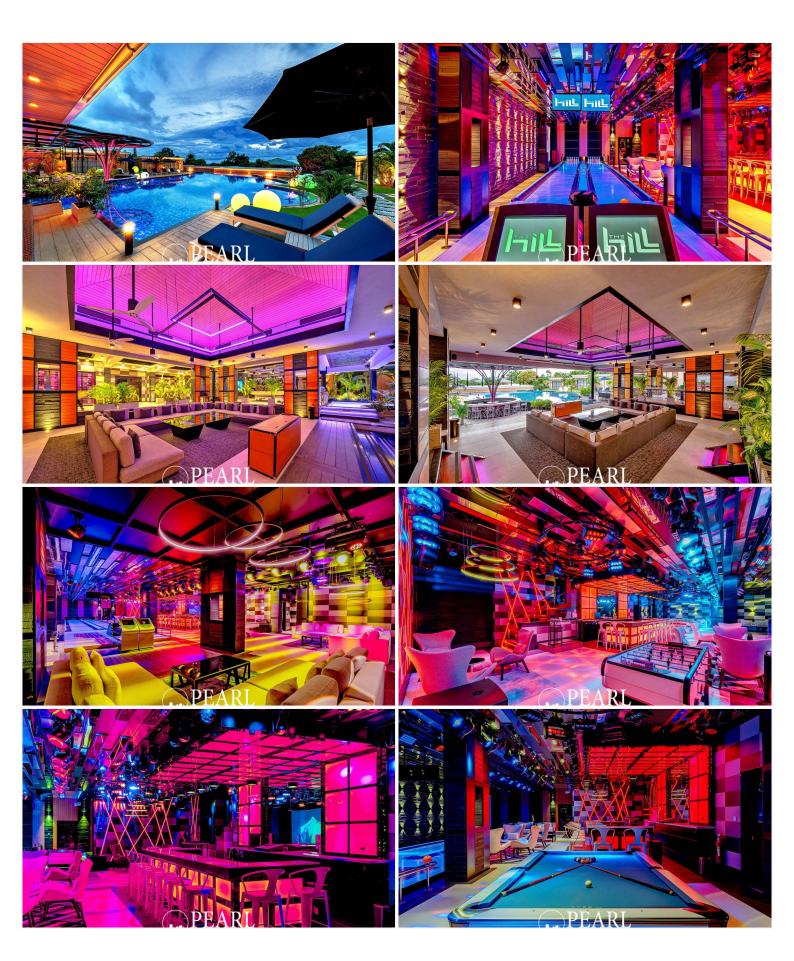

#### **Endless Entertainment**

Take a trip downstairs to uncover 550 sqm of entertainment bliss! Here, you can enjoy your very own bowling alley, play games on a huge 5-meter wide screen, or dance the night away in a vibrant entertainment center. No matter your mood, you'll find the perfect way to unwind and have fun.

### Photo Gallery