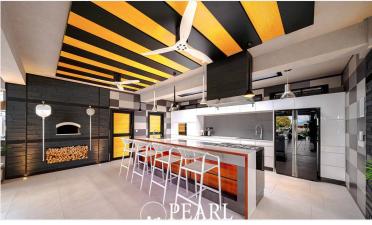

#### Stylish Living Spaces

The main floor spans an impressive 550 sqm, designed for comfort and sophistication. You'll find a modern kitchen, a spacious living area, two stylish bars, and a billiard room—all flowing together seamlessly. Whether you're hosting a lively party or enjoying a quiet dinner, The Hill is the perfect backdrop for any occasion.

### Photo Gallery