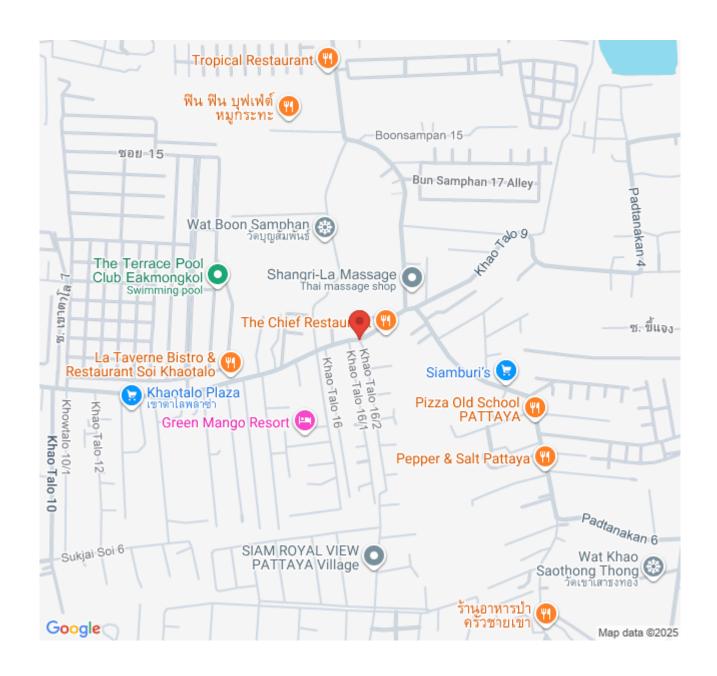

**

This enormous property is located in East Pattaya in the renowned village Siam Royal View. From the terrace, master bedroom, and rooftop garden you will get a "royal" view over Pattaya City and the Gulf of Thailand. The property features 10 bedrooms and 12 bathrooms. Additionally, it has the largest private gym in all of Pattaya and comes with several amenities such as an elevator, sauna, steam room/shower, and much more. The villa is sold fully furnished with imported designer furniture.

#### Photo Gallery











## **Property Details**

• Property Type: Villa

• Location: Muang Pattaya, Thailand

Internal Area: 1200m²
Land Area: 1600m²

• Price: \$99,000,000

Bedrooms: 10Bathrooms: 12

### **Property Features**

- Security
- Gym
- Jacuzzi
- Sauna
- Swimming Pool

#### Location