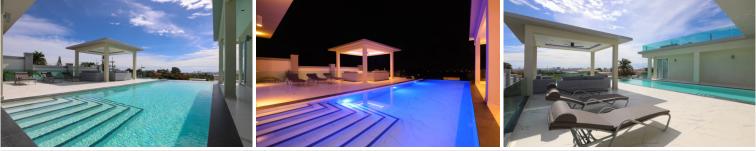

# **Property Description**

This enormous property is located in East Pattaya in the renowned village Siam Royal View. From the terrace, master bedroom, and rooftop garden you will get a "royal" view over Pattaya City and the Gulf of Thailand. The property features 10 bedrooms and 12 bathrooms. Additionally, it has the largest private gym in all of Pattaya and comes with several amenities such as an elevator, sauna, steam room/shower, and much more. The villa is sold fully furnished with imported designer furniture.

#### Photo Gallery