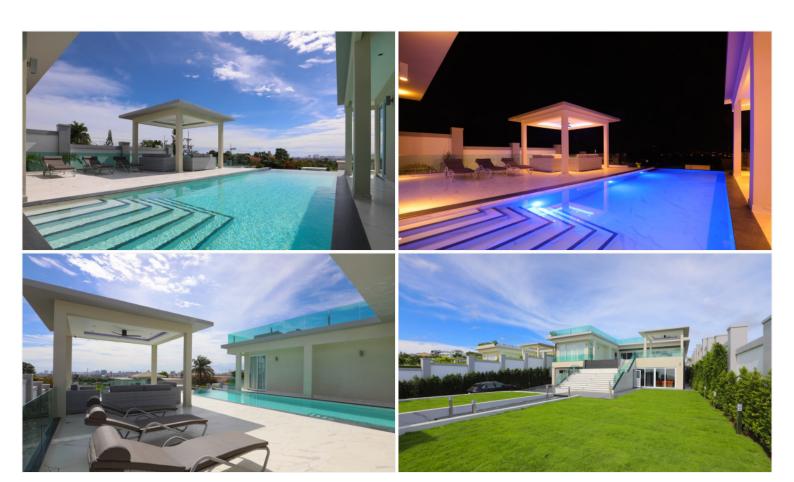

# **Property Description**

This enormous property is located in East Pattaya in the renowned village Siam Royal View. From the terrace, master bedroom, and rooftop garden you will get a "royal" view over Pattaya City and the Gulf of Thailand. The property features 10 bedrooms and 12 bathrooms. Additionally, it has the largest private gym in all of Pattaya and comes with several amenities such as an elevator, sauna, steam room/shower, and much more. The villa is sold fully furnished with imported designer furniture.

#### Photo Gallery