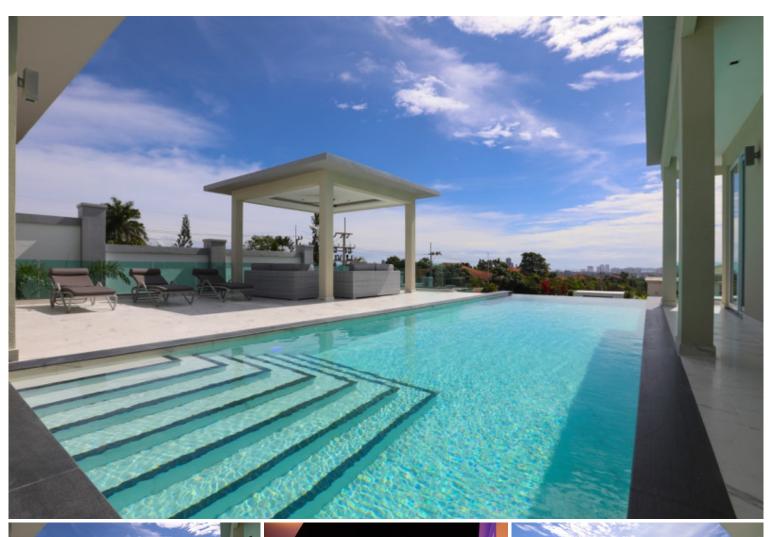

# **Property Description**

This enormous property is located in East Pattaya in the renowned village Siam Royal View. From the terrace, master bedroom, and rooftop garden you will get a "royal" view over Pattaya City and the Gulf of Thailand. The property features 10 bedrooms and 12 bathrooms. Additionally, it has the largest private gym in all of Pattaya and comes with several amenities such as an elevator, sauna, steam room/shower, and much more. The villa is sold fully furnished with imported designer furniture.