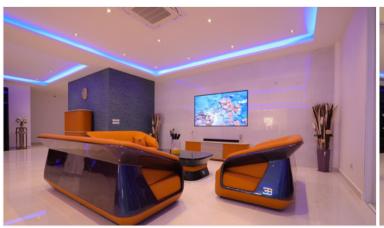

# **Property Description**

This enormous property is located in East Pattaya in the renowned village Siam Royal View. From the terrace, master bedroom, and rooftop garden you will get a "royal" view over Pattaya City and the Gulf of Thailand. The property features 10 bedrooms and 12 bathrooms. Additionally, it has the largest private gym in all of Pattaya and comes with several amenities such as an elevator, sauna, steam room/shower, and much more. The villa is sold fully furnished with imported designer furniture.