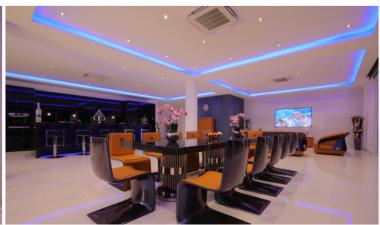

# **Property Description**

This enormous property is located in East Pattaya in the renowned village Siam Royal View. From the terrace, master bedroom, and rooftop garden you will get a "royal" view over Pattaya City and the Gulf of Thailand. The property features 10 bedrooms and 12 bathrooms. Additionally, it has the largest private gym in all of Pattaya and comes with several amenities such as an elevator, sauna, steam room/shower, and much more. The villa is sold fully furnished with imported designer furniture.