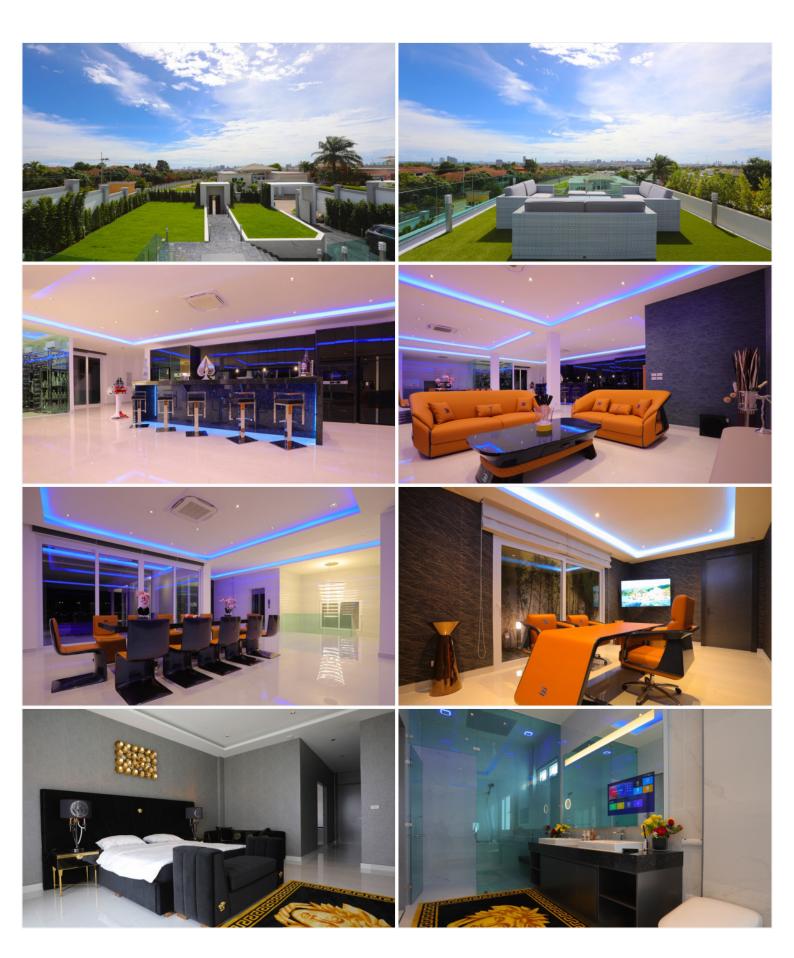

# **Property Description**

This enormous property is located in East Pattaya in the renowned village Siam Royal View. From the terrace, master bedroom, and rooftop garden you will get a "royal" view over Pattaya City and the Gulf of Thailand. The property features 10 bedrooms and 12 bathrooms. Additionally, it has the largest private gym in all of Pattaya and comes with several amenities such as an elevator, sauna, steam room/shower, and much more. The villa is sold fully furnished with imported designer furniture.

#### Photo Gallery