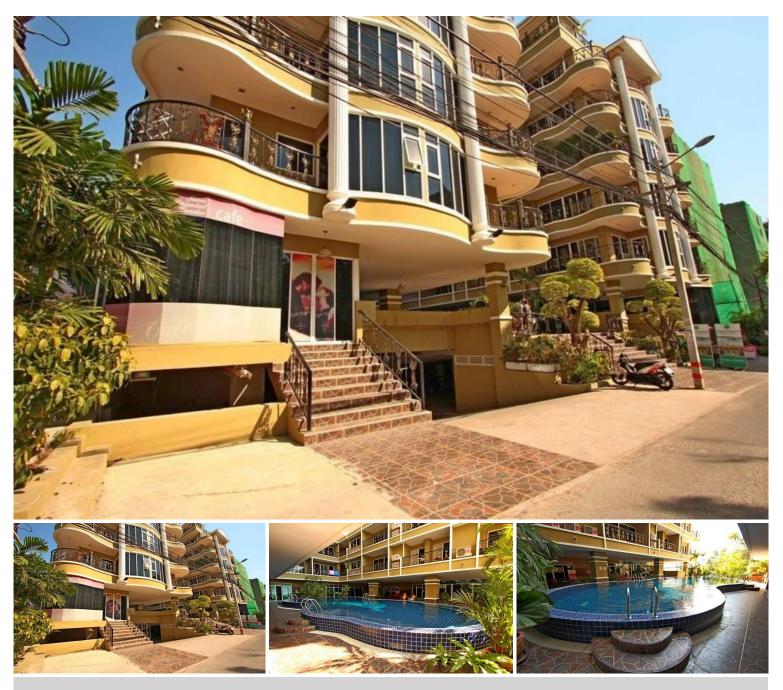

# **Property Description**

- Introduction: Nestled in the serene and prestigious Pratumnak Hill area, Siam Oriental Twins stands as a symbol of modern living merged with tranquility. This development, completed in 2010, is the second project of the Finnish developer Siam Oriental, renowned for their attention to detail and quality.
- Location and Neighborhood: The Siam Oriental Twins is ideally situated at Phra Tam Nak 4 Alley, Na Kluea, Pattaya, Chon Buri 20150, placing it within a 5-minute walk to the Pratumnak beaches. This prime location offers easy access to Jomtien beach and Pattaya city, both approximately 10 minutes away, making it perfect for beach lovers and those seeking the vibrant city life.
- 3. **Property Details**: The condominium encompasses two buildings with 7 to 8 floors and includes a total of 69 to 78 units, ranging from cozy studios to spacious 4-bedroom apartments. This diversity in unit types caters to a wide range of needs, whether for individuals, couples, or families.
- 4. **Condition and Amenities**: Siam Oriental Twins is characterized by its low-rise architectural style, blending seamlessly with the natural beauty of Pratumnak Hill. The condominium is equipped with a host of amenities, including a swimming pool, gym, sauna, hot tub, parking, and 24-hour security with CCTV surveillance, ensuring a comfortable and secure living environment.
- 5. **Financial Information**: For detailed financial information, including prices, management fees, and taxes, potential buyers or renters are encouraged to contact Pearl Property for the most current and

#### Photo Gallery