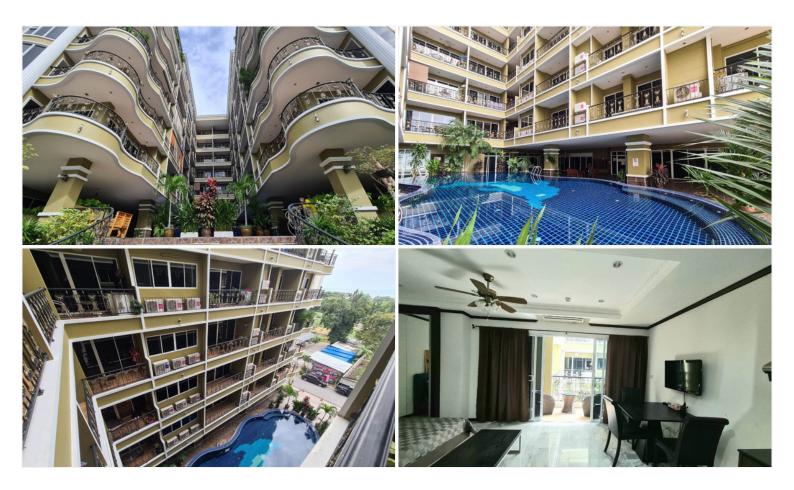

## **Property Description**

Siam Oriental Twins is the second project of the Finnish developer Siam Oriental. There are 8 floors and 78 units, located in the best area of Pattaya, on Pratamnak Hill. Its location is just approximately 500 meters from Pratamnak Beach. This unit is on the 5th floor, providing you a fully furnished and a nice view of pool view and side sea view with a special price. The project has amenities such as parking, 2 elevators, 24-hour CCTV and security, and a swimming pool.