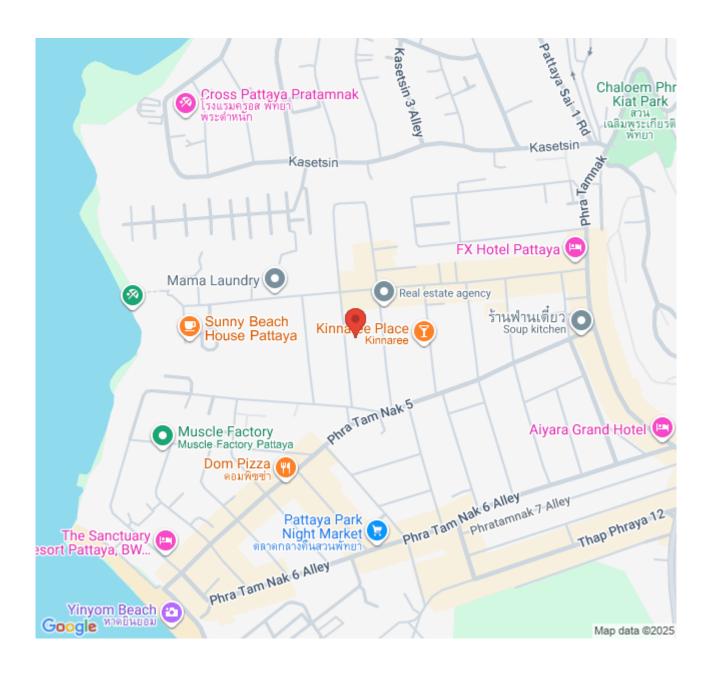

ect of the Finnish developer Siam Oriental. There are 8 floors and 78 units, located in the best area of Pattaya, on Pratamnak Hill. Its location is just approximately 500 meters from Pratamnak Beach. This unit is on the 5th floor, providing you a fully furnished and a nice view of pool view and side sea view with a special price. The project has amenities such as parking, 2 elevators, 24-hour CCTV and security, and a swimming pool.

#### Photo Gallery













## **Property Details**

• Property Type: Condo

• Location: Pattaya, Bang Lamung, Thailand

Internal Area: 33m²
Land Area: 33m²
Price: \$1,190,000

Bedrooms: 1Bathrooms: 1

## **Property Features**

- Security
- Swimming Pool
- Air Conditioning
- Balcony
- Car Park
- Electricity
- Alarm
- Lift
- Equipped Kitchen

### Location