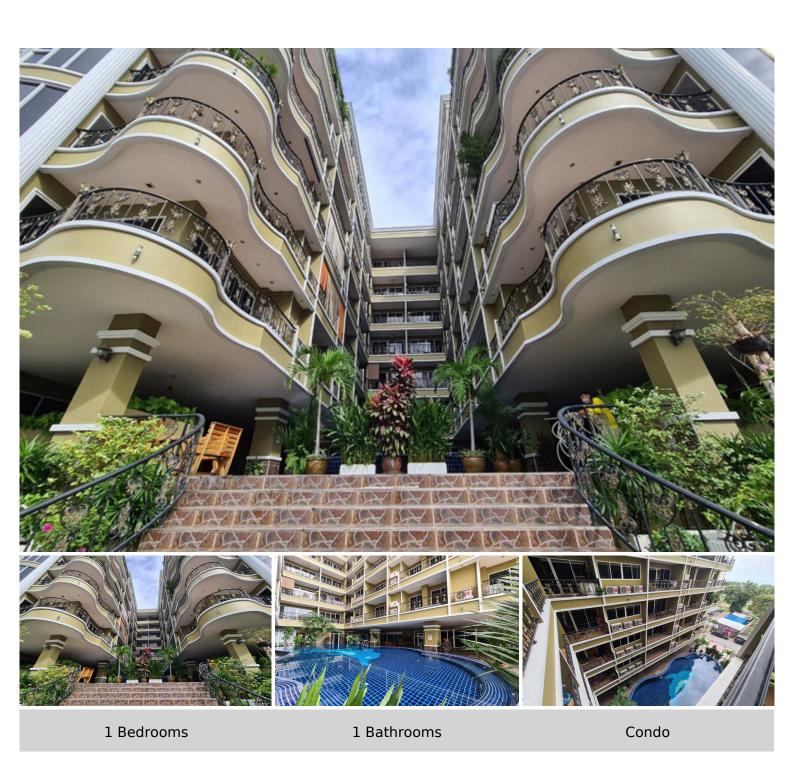

## **Property Description**

Siam Oriental Twins is the second project of the Finnish developer Siam Oriental. There are 8 floors and 78 units, located in the best area of Pattaya, on Pratamnak Hill. Its location is just approximately 500 meters from Pratamnak Beach. This unit is on the 5th floor, providing you a fully furnished and a nice view of pool view and side sea view with a special price. The project has amenities such as parking, 2 elevators, 24-hour CCTV and security, and a swimming pool.

## **Property Details**

• Property Type: Condo

• Location: Pattaya, Bang Lamung, Thailand

Internal Area: 33m²
Land Area: 33m²
Price: \$1,190,000

Bedrooms: 1Bathrooms: 1