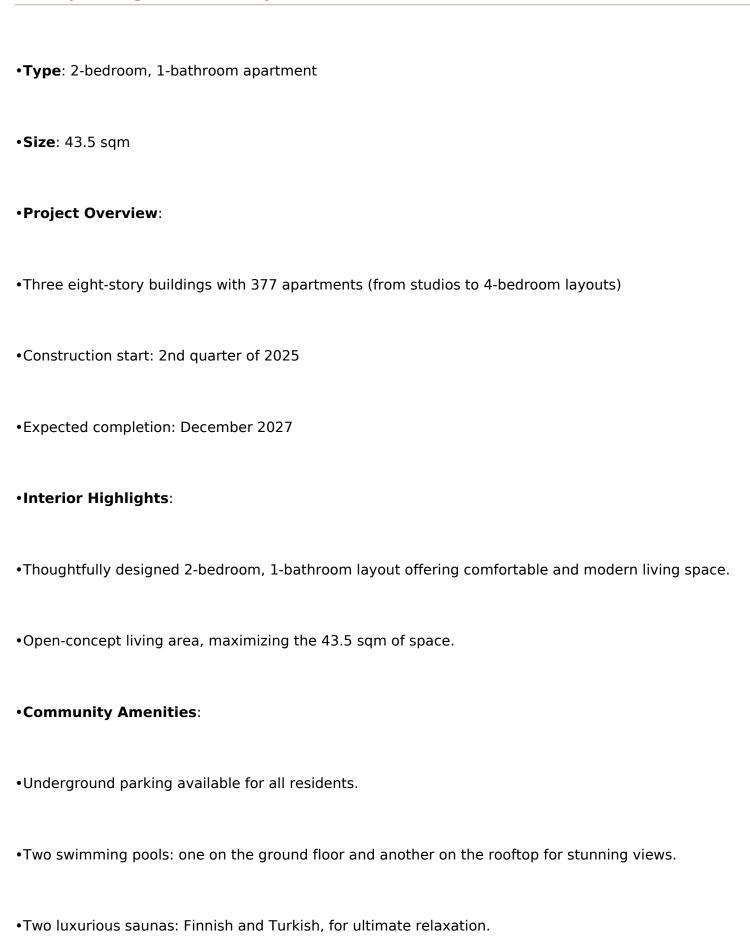

Discover modern living in this thoughtfully designed 2-bedroom, 1-bathroom apartment, offering 43.5 sqm of well-planned space within an upcoming three-building, eight-story project. Scheduled to start in the 2nd quarter of 2025 and complete by December 2027, this development will feature 377 apartments ranging from studios to spacious 4-bedroom layouts. The apartment itself boasts an open-concept living area, optimizing every inch of space for comfort and functionality. Residents will enjoy a range of premium amenities, including underground parking, two swimming pools (one on the ground floor and another on the rooftop), and two luxurious saunas (Finnish and Turkish). The project also includes a fully equipped fitness center, a coworking space, and beautifully landscaped relaxation areas with tables, chairs, sunbeds, and greenery adorning the building's facades and rooftop. Embrace a lifestyle of convenience, luxury, and modernity in this exceptional community.

# **Property Details**

• Property Type: Condo

Location: Pattaya, Thailand
Internal Area: 43.40m²

• Price: \$3,101,985

Bedrooms: 2Bathrooms: 1