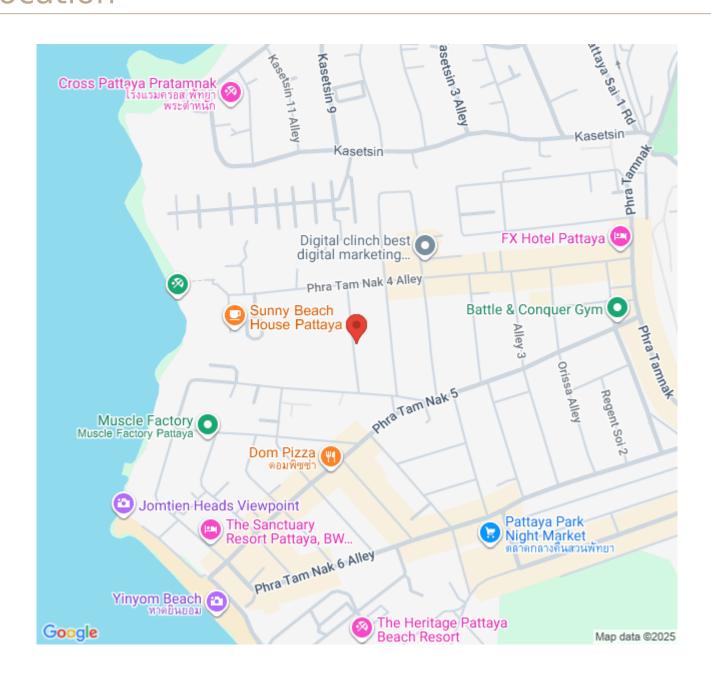

partment itself boasts an open-concept living area, optimizing every inch of space for comfort and functionality. Residents will enjoy a range of premium amenities, including underground parking, two swimming pools (one on the ground floor and another on the rooftop), and two luxurious saunas (Finnish and Turkish). The project also includes a fully equipped fitness center, a coworking space, and beautifully landscaped relaxation areas with tables, chairs, sunbeds, and greenery adorning the building's facades and rooftop. Embrace a lifestyle of convenience, luxury, and modernity in this exceptional community.

## Photo Gallery





# **Property Details**

• Property Type: Condo

Location: Pattaya, Thailand
Internal Area: 43.40m²

• Price: \$3,101,985

Bedrooms: 2Bathrooms: 1

### Location