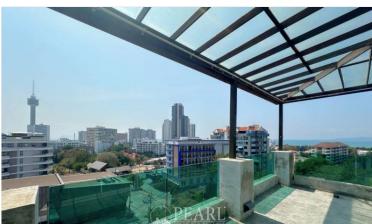

## **Property Description**

Siam Oriental Elegance 2 is the fifth project of the Finnish developer Siam Oriental, comprising 79 units across 8 floors. It is located in a quiet, cozy, and greenest area of the city, Pratamnak Hill. The project is in a perfect area as it is close to the beach within walking distance. It also comforts your living with the convenience as there are attractions around the area such as Pattaya View Point, Big Buddha, Balihai pier, Walking Street, Central Festival Pattaya Beach, markets, local restaurants, and more. Condominium "Elegance 2" includes such facilities as: a swimming pool, recreation area, sun terrace, elevator, 24-hour CCTV, security, and underground parking. This penthouse offering 3 bedrooms and 3 bathrooms with large balcony with sea view sittuated on the 8th floor, offering 119 sqm. of living space. It comes fitted furnished with 2 kitchens, dining area and 2 living areas. This unit is for sale in Thai name ownership.