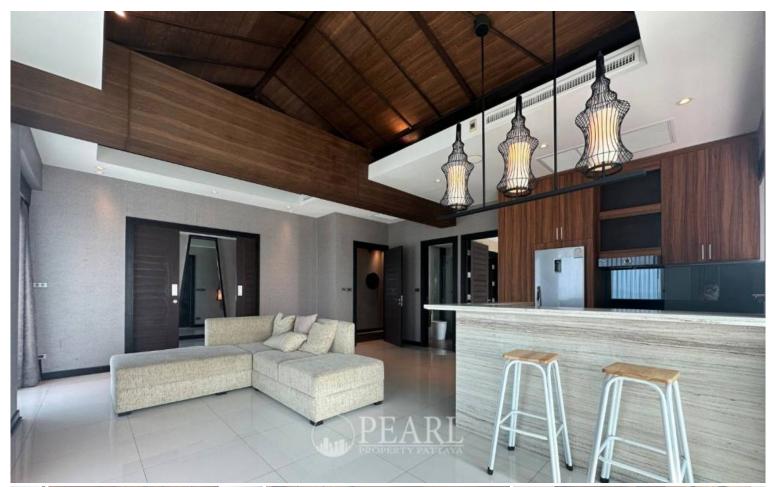

## **Property Description**

Siam Oriental Elegance 2 is the fifth project of the Finnish developer Siam Oriental, comprising 79 units across 8 floors. It is located in a quiet, cozy, and greenest area of the city, Pratamnak Hill. The project is in a perfect area as it is close to the beach within walking distance. It also comforts your living with the convenience as there are attractions around the area such as Pattaya View Point, Big Buddha, Balihai pier, Walking Street, Central Festival Pattaya Beach, markets, local restaurants, and more. Condominium "Elegance 2" includes such facilities as: a swimming pool, recreation area, sun terrace, elevator, 24-hour CCTV, security, and underground parking. This penthouse offering 3 bedrooms and 3 bathrooms with large balcony with sea view sittuated on the 8th floor, offering 119 sqm. of living space. It comes fitted furnished with 2 kitchens, dining area and 2 living areas. This unit is for sale in Thai name ownership.

#### Photo Gallery