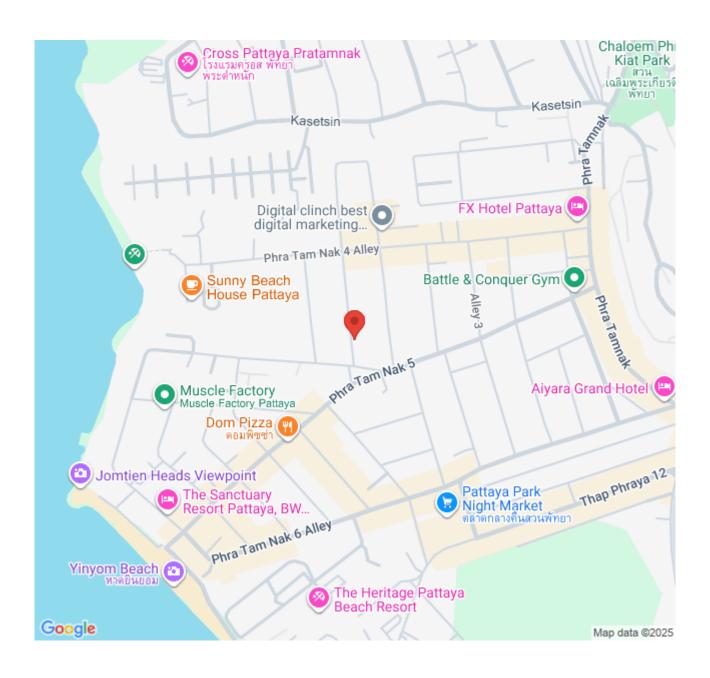

2" includes such facilities as: a swimming pool, recreation area, sun terrace, elevator, 24-hour CCTV, security, and underground parking. This penthouse offering 3 bedrooms and 3 bathrooms with large balcony with sea view sittuated on the 8th floor, offering 119 sqm. of living space. It comes fitted furnished with 2 kitchens, dining area and 2 living areas. This unit is for sale in Thai name ownership.

#### Photo Gallery











## **Property Details**

• Property Type: Condo

• Location: Pattaya, Bang Lamung, Thailand

• Internal Area: 119m²

• Price: \$9,900,000

Bedrooms: 3Bathrooms: 3

## **Property Features**

- Security
- Swimming Pool
- Air Conditioning
- Balcony
- Car Park
- Electricity
- Integral Kitchen
- Internet
- Alarm
- Guardhouse
- Lift
- Equipped Kitchen

## Location