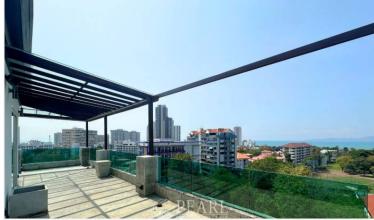

## **Property Description**

Siam Oriental Elegance 2 is the fifth project of the Finnish developer Siam Oriental, comprising 79 units across 8 floors. It is located in a quiet, cozy, and greenest area of the city, Pratamnak Hill. The project is in a perfect area as it is close to the beach within walking distance. It also comforts your living with the convenience as there are attractions around the area such as Pattaya View Point, Big Buddha, Balihai pier, Walking Street, Central Festival Pattaya Beach, markets, local restaurants, and more. Condominium "Elegance 2" includes such facilities as: a swimming pool, recreation area, sun terrace, elevator, 24-hour CCTV, security, and underground parking. This penthouse offering 3 bedrooms and 3 bathrooms with large balcony with sea view sittuated on the 8th floor, offering 119 sqm. of living space. It comes fitted furnished with 2 kitchens, dining area and 2 living areas. This unit is for sale in Thai name ownership.