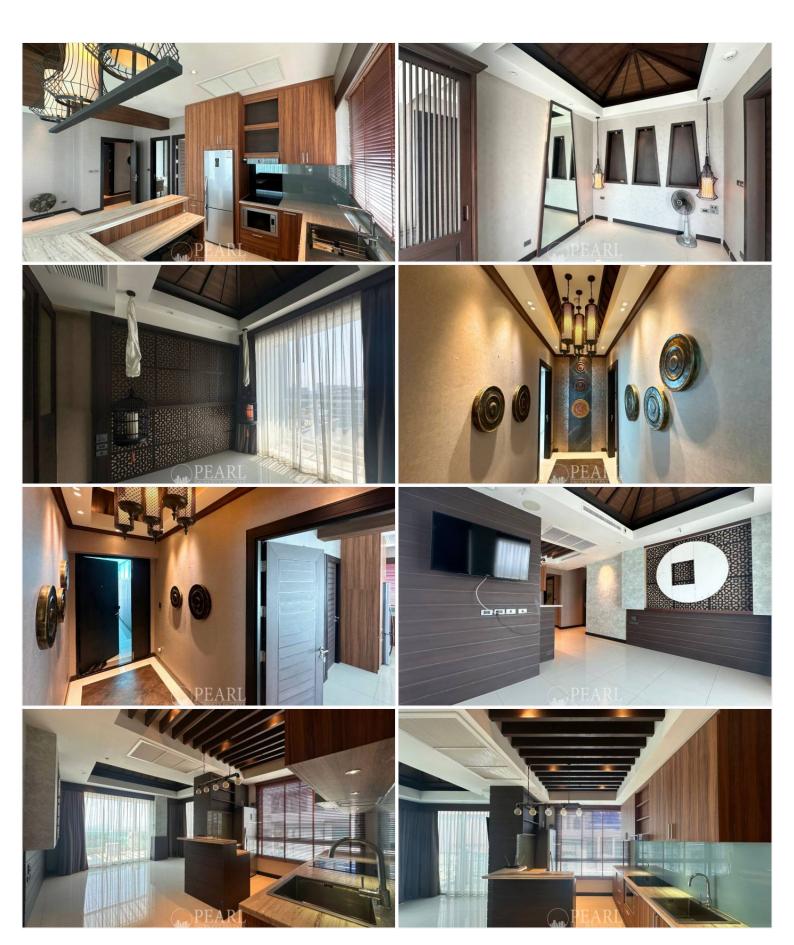

## **Property Description**

Siam Oriental Elegance 2 is the fifth project of the Finnish developer Siam Oriental, comprising 79 units across 8 floors. It is located in a quiet, cozy, and greenest area of the city, Pratamnak Hill. The project is in a perfect area as it is close to the beach within walking distance. It also comforts your living with the convenience as there are attractions around the area such as Pattaya View Point, Big Buddha, Balihai pier, Walking Street, Central Festival Pattaya Beach, markets, local restaurants, and more. Condominium "Elegance 2" includes such facilities as: a swimming pool, recreation area, sun terrace, elevator, 24-hour CCTV, security, and underground parking. This penthouse offering 3 bedrooms and 3 bathrooms with large balcony with sea view sittuated on the 8th floor, offering 119 sqm. of living space. It comes fitted furnished with 2 kitchens, dining area and 2 living areas. This unit is for sale in Thai name ownership.

#### Photo Gallery