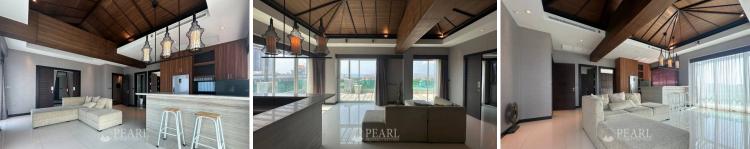

## **Property Description**

Siam Oriental Elegance 2 is the fifth project of the Finnish developer Siam Oriental, comprising 79 units across 8 floors. It is located in a quiet, cozy, and greenest area of the city, Pratamnak Hill. The project is in a perfect area as it is close to the beach within walking distance. It also comforts your living with the convenience as there are attractions around the area such as Pattaya View Point, Big Buddha, Balihai pier, Walking Street, Central Festival Pattaya Beach, markets, local restaurants, and more. Condominium "Elegance 2" includes such facilities as: a swimming pool, recreation area, sun terrace, elevator, 24-hour CCTV, security, and underground parking. This penthouse offering 3 bedrooms and 3 bathrooms with large balcony with sea view sittuated on the 8th floor, offering 119 sqm. of living space. It comes fitted furnished with 2 kitchens, dining area and 2 living areas. This unit is for sale in Thai name ownership.

#### Photo Gallery