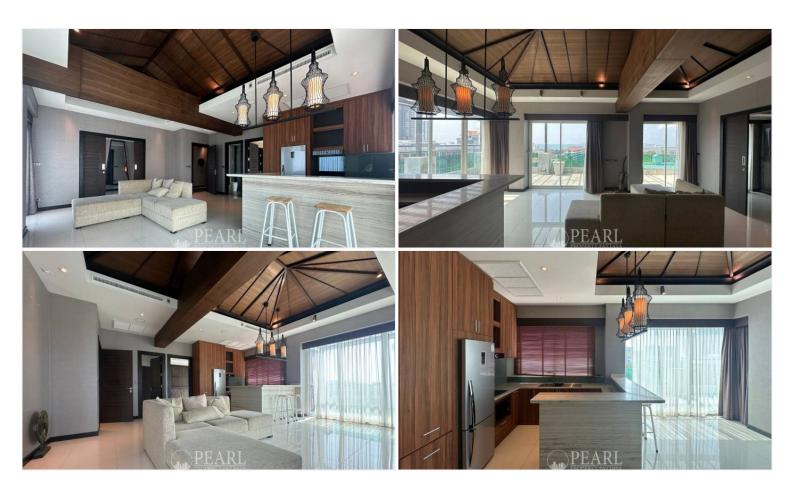

## **Property Description**

Siam Oriental Elegance 2 is the fifth project of the Finnish developer Siam Oriental, comprising 79 units across 8 floors. It is located in a quiet, cozy, and greenest area of the city, Pratamnak Hill. The project is in a perfect area as it is close to the beach within walking distance. It also comforts your living with the convenience as there are attractions around the area such as Pattaya View Point, Big Buddha, Balihai pier, Walking Street, Central Festival Pattaya Beach, markets, local restaurants, and more. Condominium "Elegance 2" includes such facilities as: a swimming pool, recreation area, sun terrace, elevator, 24-hour CCTV, security, and underground parking. This penthouse offering 3 bedrooms and 3 bathrooms with large balcony with sea view sittuated on the 8th floor, offering 119 sqm. of living space. It comes fitted furnished with 2 kitchens, dining area and 2 living areas. This unit is for sale in Thai name ownership.

#### Photo Gallery