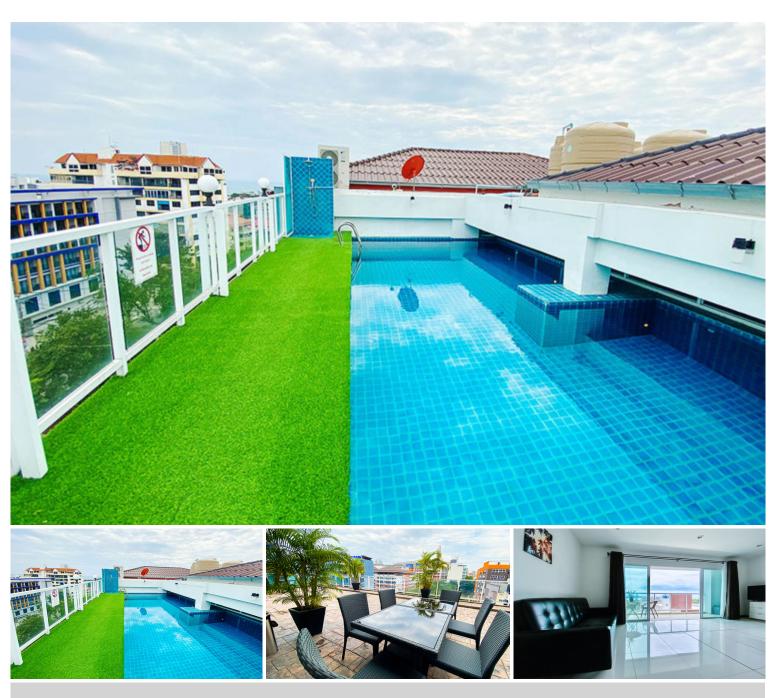

## **Property Description**

Elegance 2 is the fifth project of the Finnish developer Siam Oriental, comprising 79 units across 8 floors. It is located in a quiet, cozy, and greenest area of the city, Pratamnak Hill. The project is in a perfect area as it is close to the beach within walking distance. It also comforts your living with the convenience as there are attractions around the area such as Pattaya View Point, Big Buddha, Balihai pier, Walking Street, Central Festival Pattaya Beach, markets, local restaurants, and more. Condominium "Elegance 2" includes such facilities as: a swimming pool, recreation area, sun terrace, elevator, 24-hour CCTV, security, and underground parking.

### **Property Features**

- Security
- Swimming Pool
- Air Conditioning
- Balcony
- Car Park
- Electricity
- Alarm
- Lift
- Roof Garden
- Equipped Kitchen