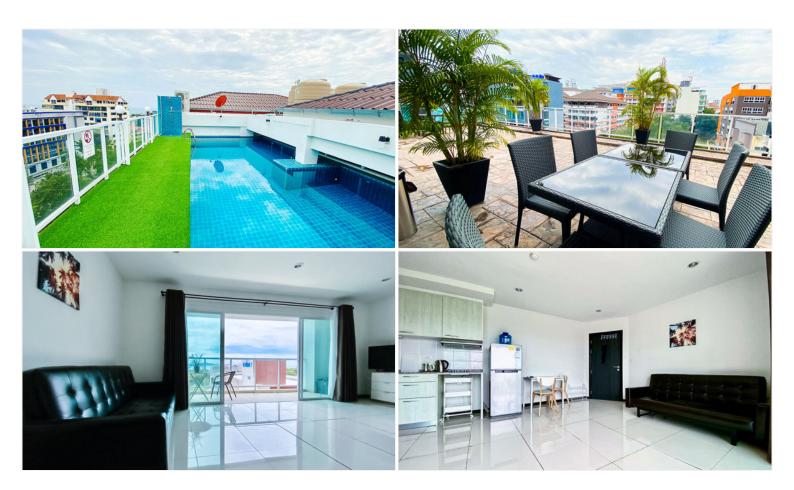

## **Property Description**

Elegance 2 is the fifth project of the Finnish developer Siam Oriental, comprising 79 units across 8 floors. It is located in a quiet, cozy, and greenest area of the city, Pratamnak Hill. The project is in a perfect area as it is close to the beach within walking distance. It also comforts your living with the convenience as there are attractions around the area such as Pattaya View Point, Big Buddha, Balihai pier, Walking Street, Central Festival Pattaya Beach, markets, local restaurants, and more. Condominium "Elegance 2" includes such facilities as: a swimming pool, recreation area, sun terrace, elevator, 24-hour CCTV, security, and underground parking.

### **Property Features**

- Security
- Swimming Pool
- Air Conditioning
- Balcony
- Car Park
- Electricity
- Alarm
- Lift
- Roof Garden
- Equipped Kitchen