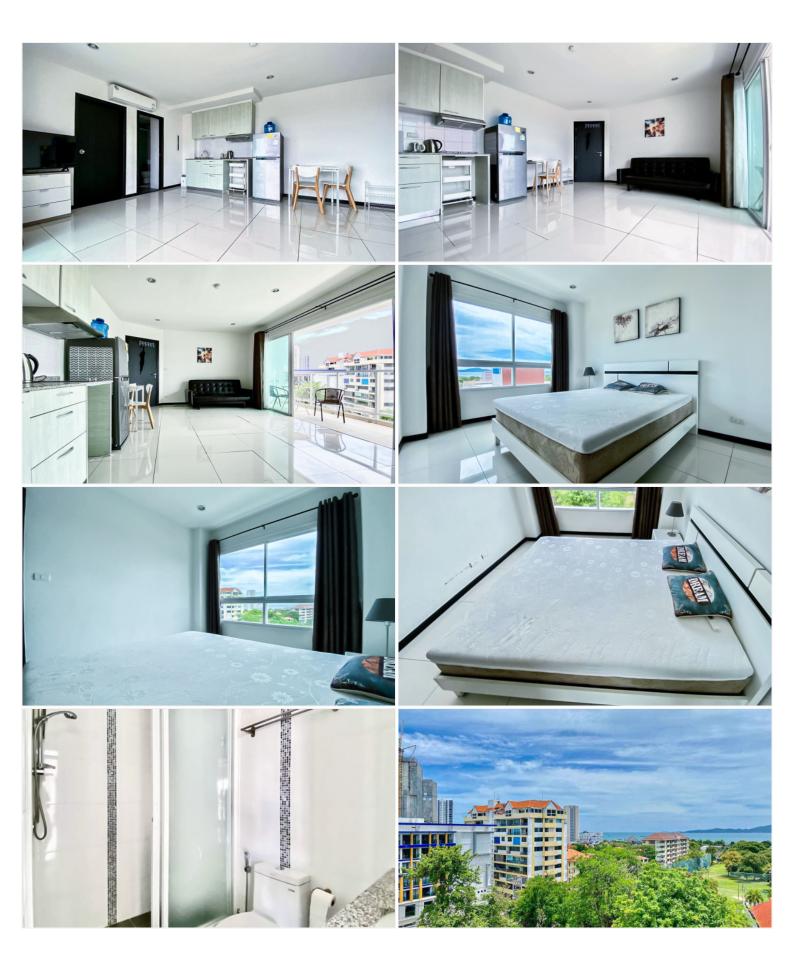

### **Property Details**

• Property Type: Condo

• Location: Pattaya, Bang Lamung, Thailand

Internal Area: 50m²
Land Area: 50m²
Price: \$2,100,000

Bedrooms: 1Bathrooms: 1

### **Property Features**

- Security
- Swimming Pool
- Air Conditioning
- Balcony
- Car Park
- Electricity
- Alarm
- Lift
- Roof Garden
- Equipped Kitchen