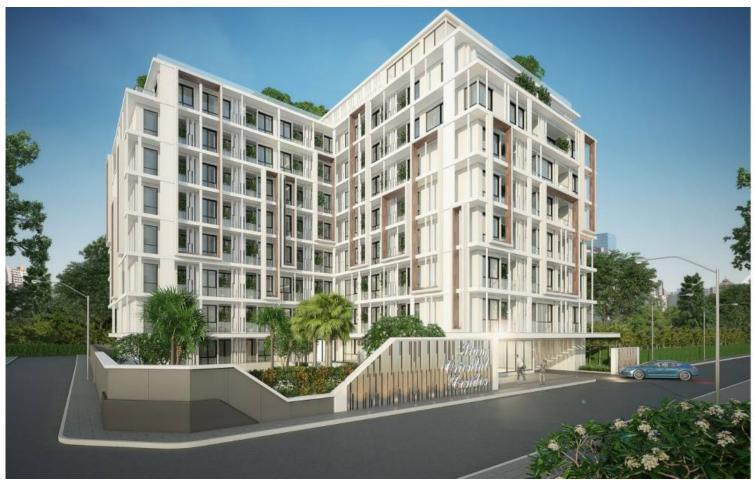

## **Property Description**

Siam Oriental Dream offers a luxurious and serene living experience in the heart of Pattaya's prestigious Pratumnak Hill neighborhood. This contemporary condominium project is designed to provide an exceptional blend of comfort and sophistication, making it an ideal choice for those seeking a tranquil yet modern lifestyle.

#### Location and Neighborhood

Situated on approximately 1 Rai of prime residential land alongside Soi Sea Hill 5, Siam Oriental Dream is nestled between Pratumnak Soi 5 & 6. The condo is just about 900 meters away from Dongtan Beach, recognized as one of Pattaya's finest beaches. The location in the quiet and upscale Pratumnak Hill area ensures both peace and accessibility to the city's highlights.

#### **Property Details**

The Siam Oriental Dream comprises approximately 183-188 individual apartments, spread across an 8-story, L-shaped, low-rise building. The units range from compact yet luxurious studios (23.05 – 27.50 square meters) to more spacious 1-bedroom (29.75 – 41.60 square meters) and 2-bedroom apartments (34.20 – 41.50 square meters), catering to diverse lifestyle needs and preferences.