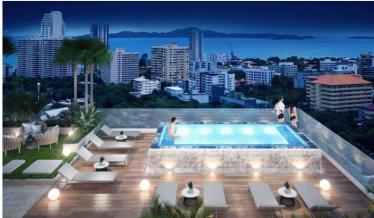

A rooftop swimming pool and garden providing breathtaking sea views and sunsets overlooking Koh Larn Island.

A fully-equipped gymnasium, a Finnish-style sauna, and change rooms on the rooftop.

A welcoming lobby and reception area, along with commercial shops on the ground level.