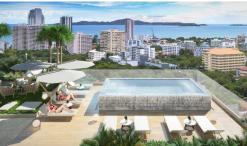

#### Condition and Amenities

The project, scheduled for completion in 2026, offers state-of-the-art facilities. Key amenities include: A stunning ground-floor swimming pool set amidst lush tropical gardens, with miniature tree-lined "pool islands," a jacuzzi zone, and a children's water-slide/play area.

A rooftop swimming pool and garden providing breathtaking sea views and sunsets overlooking Koh Larn Island.

A fully-equipped gymnasium, a Finnish-style sauna, and change rooms on the rooftop.

A welcoming lobby and reception area, along with commercial shops on the ground level.