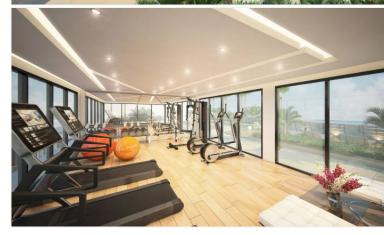

A rooftop swimming pool and garden providing breathtaking sea views and sunsets overlooking Koh Larn Island.

A fully-equipped gymnasium, a Finnish-style sauna, and change rooms on the rooftop.

A welcoming lobby and reception area, along with commercial shops on the ground level.