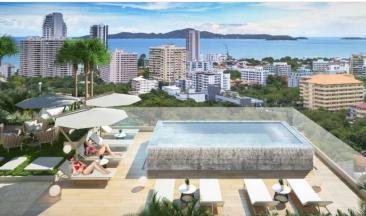

A rooftop swimming pool and garden providing breathtaking sea views and sunsets overlooking Koh Larn Island.

A fully-equipped gymnasium, a Finnish-style sauna, and change rooms on the rooftop.

A welcoming lobby and reception area, along with commercial shops on the ground level.