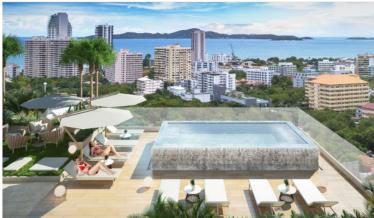

#### Facilities of the complex:

The first swimming pool will be located on the rooftop of the project Siam Oriental Dream, so as the lounge zone, places for sunbathing, Finnish sauna and a fitness gym. The second swimming pool and lounge zone will be placed next to the building.