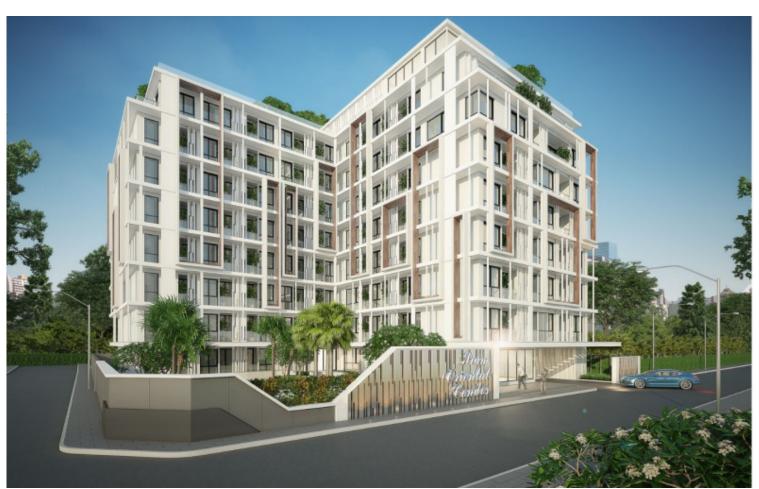

#### **Siam Oriental Dream**

People often dream of a bigger apartment than they really need. Dreams are easier to achieve when you pay just for the squares that you actually need. Every unit of the project will be done with fitted furniture, equipped with kitchen European standard and air conditioners. All bathrooms will be tiled from floor to ceiling and equipped with a place for a washing machine.

The location offers exceptional convenience for exploring the town, close to popular tourist destinations such as Yin Yom Beach and Pattaya Park Tower. only 5 minutes drive to Jomtien Beach. Provides easy access to several hotspots in Pattaya, such as Walking Street, Bali Hai Pier, Pattaya View Point, Khao Phra Yai Temple, Central Festival Pattaya, and more.

#### Facilities of the complex:

The first swimming pool will be located on the rooftop of the project Siam Oriental Dream, so as the lounge zone, places for sunbathing, Finnish sauna and a fitness gym. The second swimming pool and lounge zone will be placed next to the building.