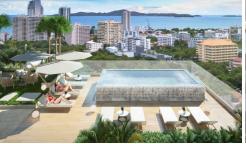

#### Facilities of the complex:

The first swimming pool will be located on the rooftop of the project Siam Oriental Dream, so as the lounge zone, places for sunbathing, Finnish sauna and a fitness gym. The second swimming pool and lounge zone will be placed next to the building.