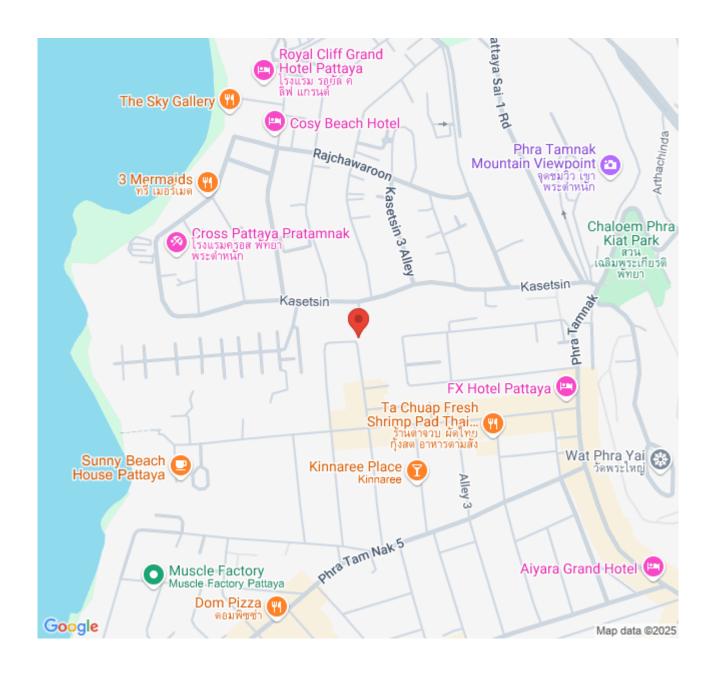

The location offers exceptional convenience for exploring the town, close to popular tourist destinations such as Yin Yom Beach and Pattaya Park Tower. only 5 minutes drive to Jomtien Beach. Provides easy access to several hotspots in Pattaya, such as Walking Street, Bali Hai Pier, Pattaya View Point, Khao Phra Yai Temple, Central Festival Pattaya, and more.

### Location