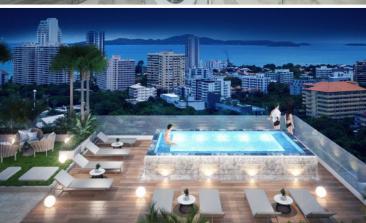

#### Facilities of the complex:

The first swimming pool will be located on the rooftop of the project Siam Oriental Dream, so as the lounge zone, places for sunbathing, Finnish sauna and a fitness gym. The second swimming pool and lounge zone will be placed next to the building.