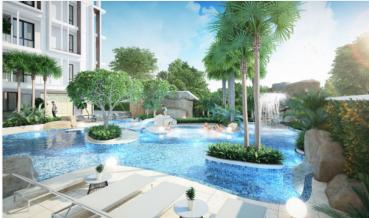

#### Facilities of the complex:

The first swimming pool will be located on the rooftop of the project Siam Oriental Dream, so as the lounge zone, places for sunbathing, Finnish sauna and a fitness gym. The second swimming pool and lounge zone will be placed next to the building.