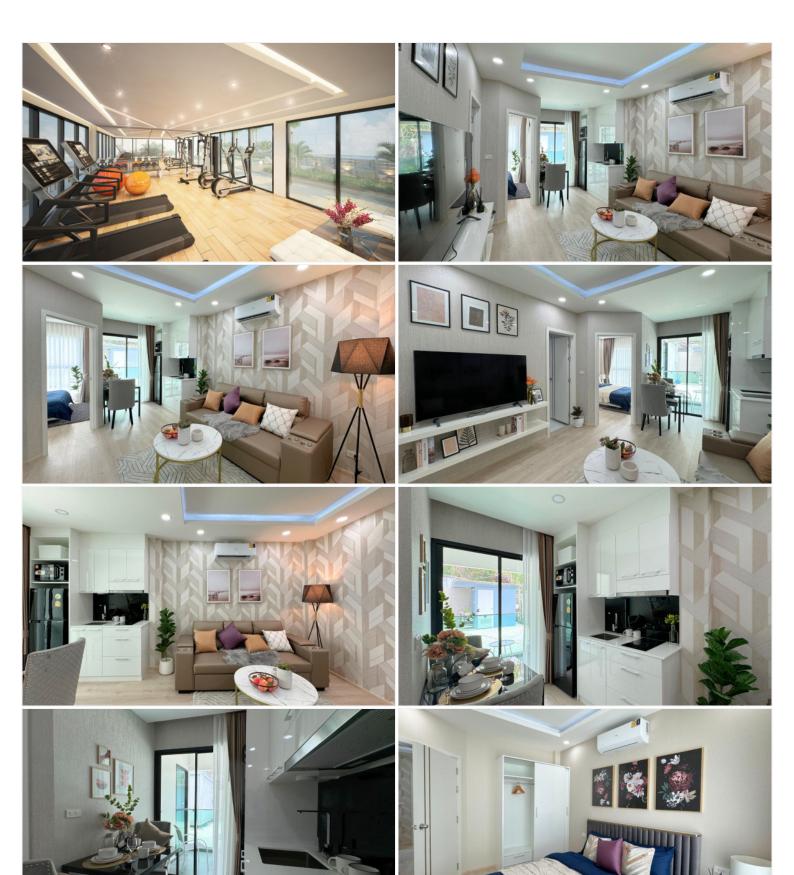

#### **Siam Oriental Dream**

People often dream of a bigger apartment than they really need. Dreams are easier to achieve when you pay just for the squares that you actually need. Every unit of the project will be done with fitted furniture, equipped with kitchen European standard and air conditioners. All bathrooms will be tiled from floor to ceiling and equipped with a place for a washing machine.

#### **Types and Details**

Studio 1 Bathroom

1 Bedroom 1Bathroom

2 Bedroom 2 Bathroom

Living area size: starting from 23.70 - 42 Sq.m.