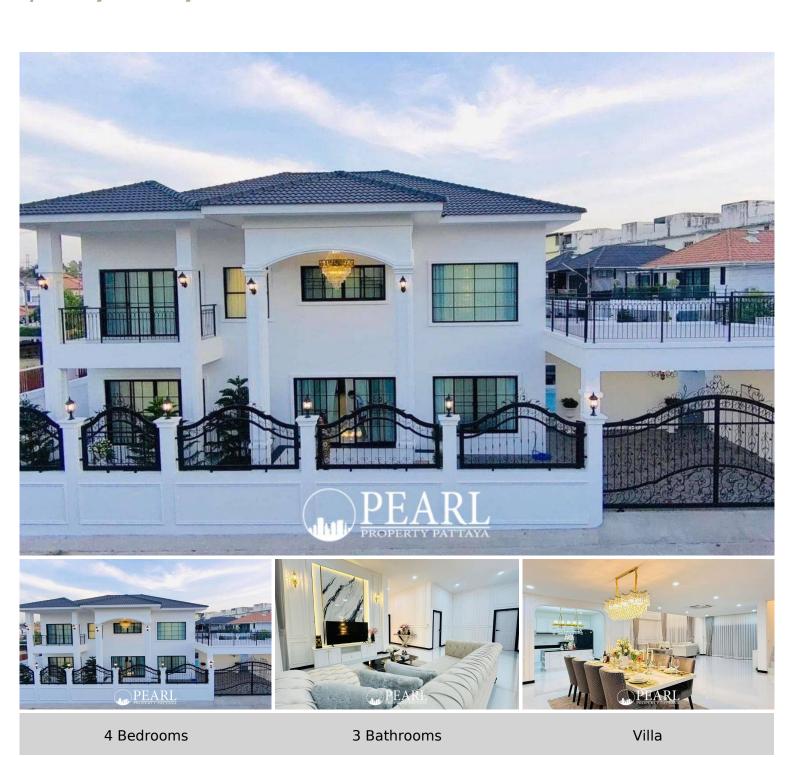

# Siam Country Club Grand Pool Villa - 4 Bedrooms, 3 Bathrooms

Pong, Thailand Reference: 3771

**\$15,000,000** 

### **Property Description**

This stunning 2-storey single-family pool villa, located in the desirable Siam Country Club area of Pattaya, offers a perfect blend of luxury and functionality. With a land size of 88.1 sq. wah (352.4 sqm) and a spacious usable area of 425 sqm, this corner villa is perfect for families or those who value generous living spaces.

#### **Key Features**:

- •Bedrooms: 4 beautifully designed bedrooms, each equipped with bedding sets.
- •Bathrooms: 3 modern bathrooms, including a large 4x3 sqm bathroom with 2 bathtubs.
- •Living Areas: A ground floor living room with a 4+1+1 seat sofa set and a second-floor living room with a 4-seat sofa set.
- •Kitchen: Fully equipped kitchen with high-quality appliances.
- •Dining: An elegant 8-seat dining table (2.4 meters long).
- •Additional Rooms:
- •Office/maid/laundry room (4x3 sqm).
- Dressing room with a walk-in closet.

# **Property Details**

• Property Type: Villa

Location: Pong, Thailand
Internal Area: 425m²
Land Area: 352m²

• Price: \$15,000,000

Bedrooms: 4Bathrooms: 3