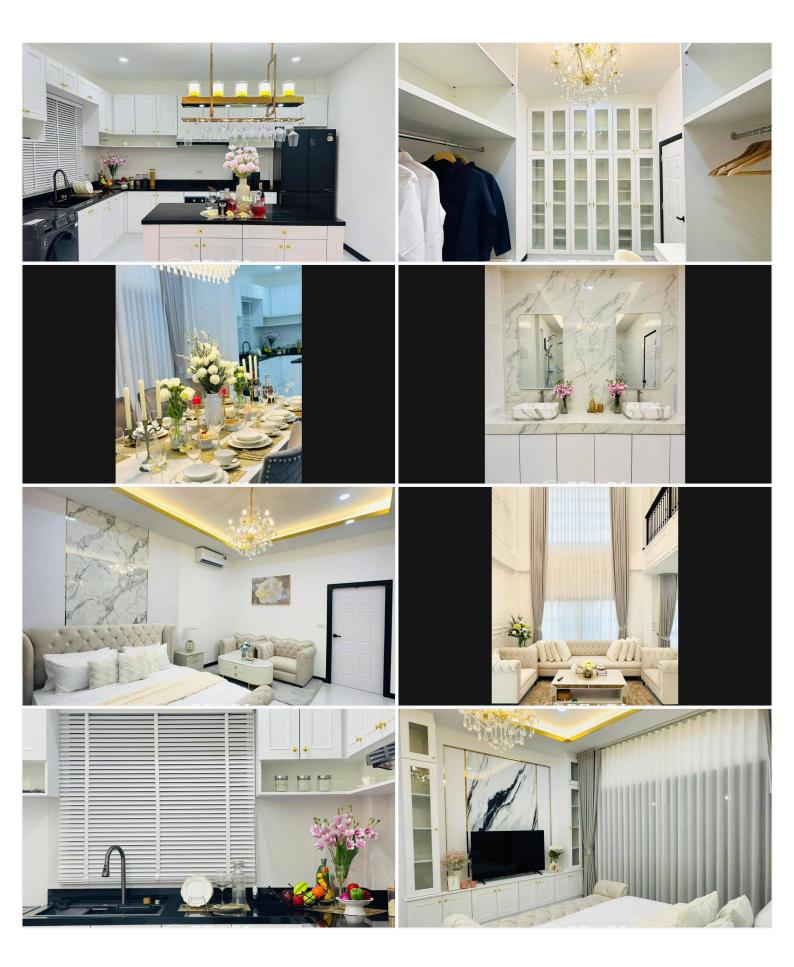

#### **Key Features**:

- •Bedrooms: 4 beautifully designed bedrooms, each equipped with bedding sets.
- •Bathrooms: 3 modern bathrooms, including a large 4x3 sqm bathroom with 2 bathtubs.
- •Living Areas: A ground floor living room with a 4+1+1 seat sofa set and a second-floor living room with a 4-seat sofa set.
- •Kitchen: Fully equipped kitchen with high-quality appliances.
- •Dining: An elegant 8-seat dining table (2.4 meters long).
- •Additional Rooms:
- •Office/maid/laundry room (4x3 sqm).
- Dressing room with a walk-in closet.

| Outdoor and Parking:                                                       |
|----------------------------------------------------------------------------|
| •Swimming Pool: Private pool (4x7 meters).                                 |
| •Rooftop Terrace: Spacious 6x6 sqm terrace for relaxation or entertaining. |
| •Parking:                                                                  |
| •Indoor: Space for 2 cars.                                                 |
| •Outdoor: Space for 4-5 cars.                                              |
|                                                                            |
| Furnishings and Appliances:                                                |
| •6 air conditioners.                                                       |
| •6 TVs (five 55-inch and one 75-inch).                                     |
| •4-door refrigerator.                                                      |
| •Washing machine with dryer.                                               |
| •Electric oven with hood.                                                  |

# Photo Gallery