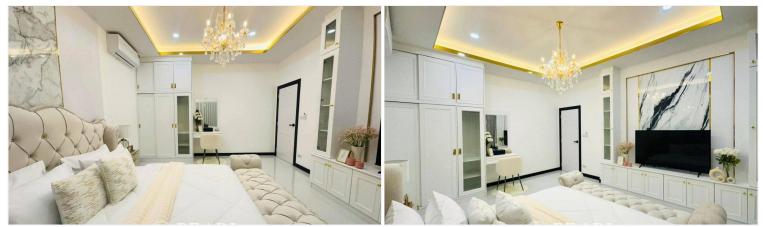

#### **Key Features**:

- •Bedrooms: 4 beautifully designed bedrooms, each equipped with bedding sets.
- •Bathrooms: 3 modern bathrooms, including a large 4x3 sqm bathroom with 2 bathtubs.
- •Living Areas: A ground floor living room with a 4+1+1 seat sofa set and a second-floor living room with a 4-seat sofa set.
- •Kitchen: Fully equipped kitchen with high-quality appliances.
- •Dining: An elegant 8-seat dining table (2.4 meters long).
- •Additional Rooms:
- •Office/maid/laundry room (4x3 sqm).
- Dressing room with a walk-in closet.

# Photo Gallery