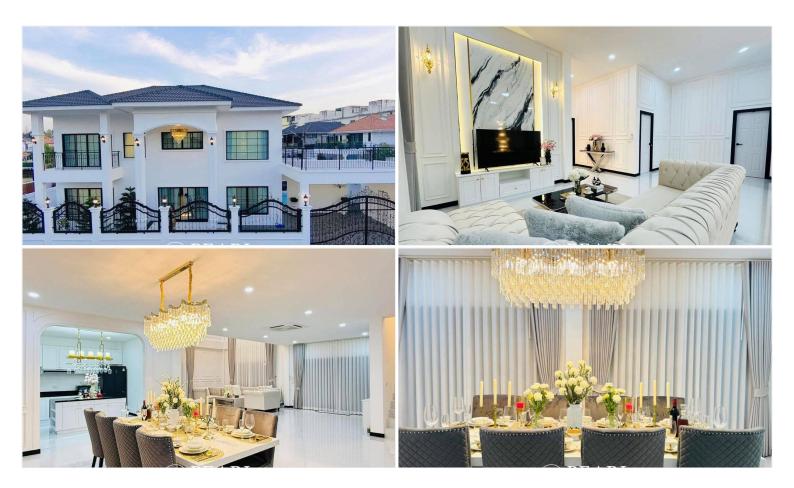

#### **Key Features**:

- •Bedrooms: 4 beautifully designed bedrooms, each equipped with bedding sets.
- •Bathrooms: 3 modern bathrooms, including a large 4x3 sqm bathroom with 2 bathtubs.
- •Living Areas: A ground floor living room with a 4+1+1 seat sofa set and a second-floor living room with a 4-seat sofa set.
- •Kitchen: Fully equipped kitchen with high-quality appliances.
- •Dining: An elegant 8-seat dining table (2.4 meters long).
- •Additional Rooms:
- •Office/maid/laundry room (4x3 sqm).
- Dressing room with a walk-in closet.

### Pearl Property Pattaya

This property is meticulously designed with built-in furniture and modern decor, making it ready to move in.

**Offered at just 15,000,000 THB** - Don't miss the chance to own this luxurious villa in a prime Pattaya location!

# Photo Gallery