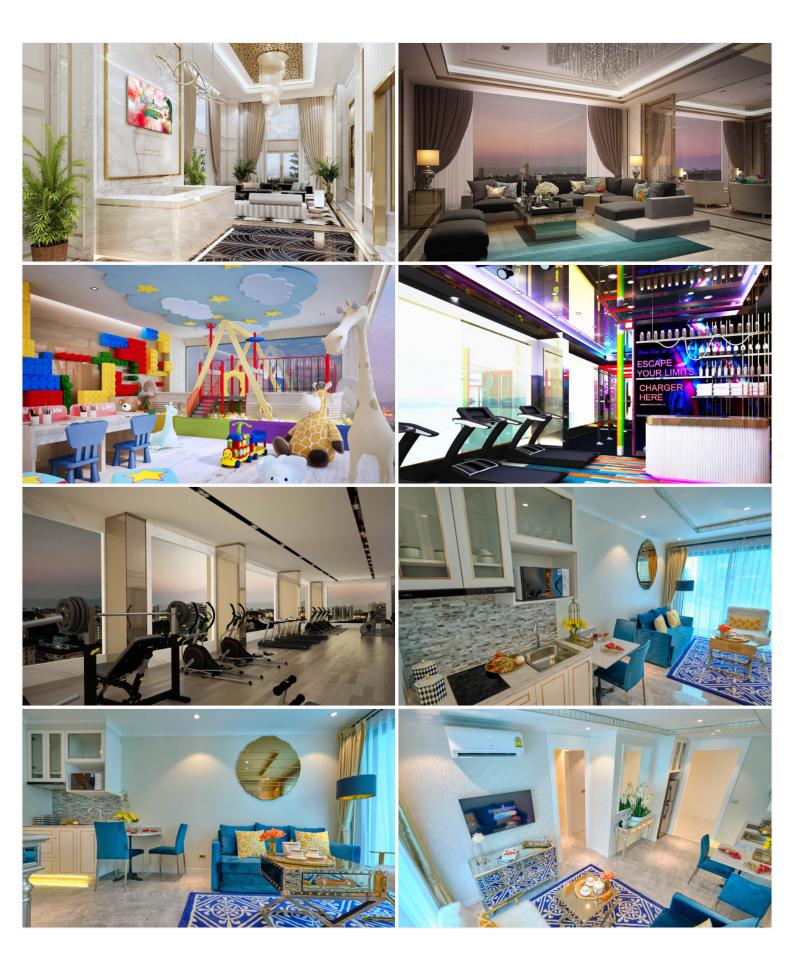

# **Property Description**

Seven Seas Le Carnival is the only project in Pattaya that combines resort-style living with high-end luxury. It is an upcoming project from Universal Group Thailand consisting of 2 high-rise and 2 low-rise buildings. With its key features of fully furnished units, sky view lounge & garden areas, infinity swimming pool, lagoons, wave pool, landscaped outdoor areas, 2 gymnasiums, sauna, jacuzzi, highrise double ceiling glass panoramic view restaurant, lounge & bars, event halls, games rooms, library, kid's areas, and panoramic views. Seven Seas le Carnival is located on a spacious 12 rai plot on Soi Wat Boonkanjanaram approximately 1 km from Jomtien beach with easy access to Sukhumvit highway.

#### Photo Gallery

#### **Property Features**

- Security
- Gym
- Jacuzzi
- Sauna
- Swimming Pool
- Air Conditioning
- Balcony
- Car Park
- Electricity
- Integral Kitchen
- Alarm
- Children's Area
- Concierge
- Guardhouse
- Lift
- Office
- Roof Garden