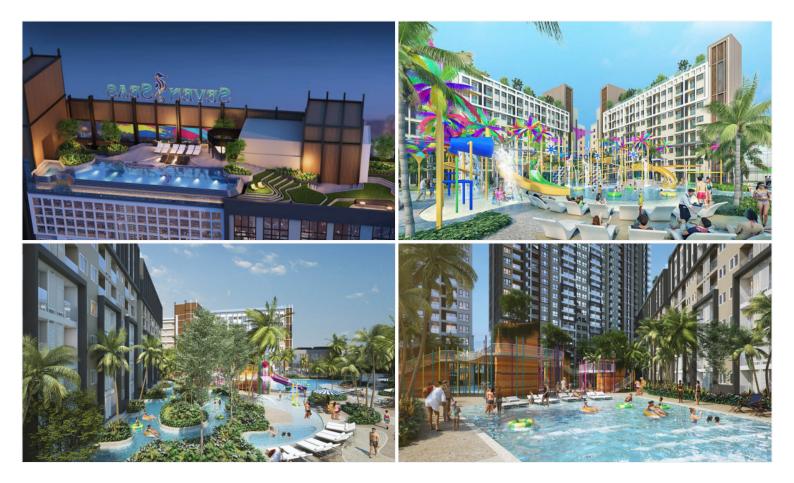

# **Property Description**

Seven Seas Le Carnival is the only project in Pattaya that combines resort-style living with high-end luxury. It is an upcoming project from Universal Group Thailand consisting of 2 high-rise and 2 low-rise buildings. With its key features of fully furnished units, sky view lounge & garden areas, infinity swimming pool, lagoons, wave pool, landscaped outdoor areas, 2 gymnasiums, sauna, jacuzzi, highrise double ceiling glass panoramic view restaurant, lounge & bars, event halls, games rooms, library, kid's areas, and panoramic views. Seven Seas le Carnival is located on a spacious 12 rai plot on Soi Wat Boonkanjanaram approximately 1 km from Jomtien beach with easy access to Sukhumvit highway.

#### Photo Gallery