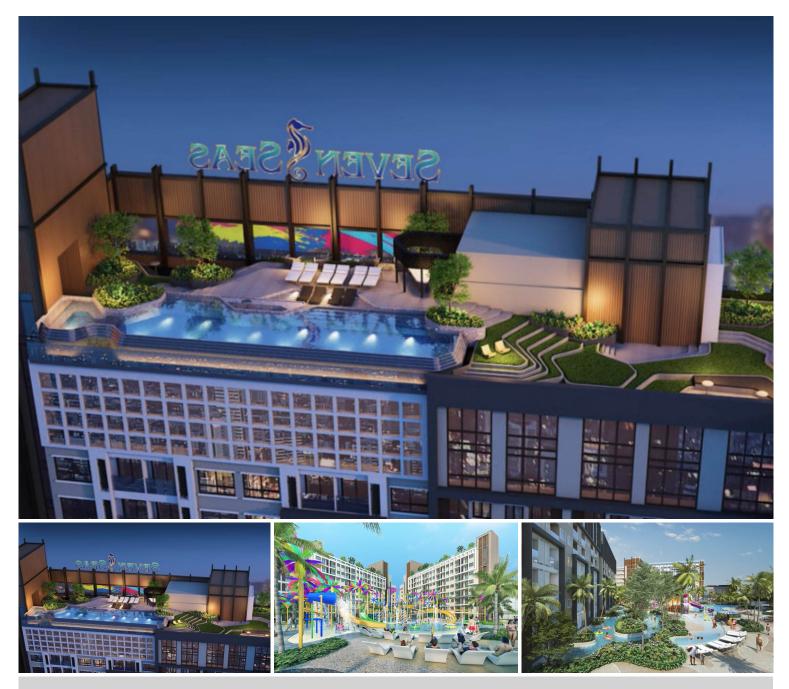

# **Property Description**

Seven Seas Le Carnival is the only project in Pattaya that combines resort-style living with high-end luxury. It is an upcoming project from Universal Group Thailand consisting of 2 high-rise and 2 low-rise buildings. With its key features of fully furnished units, sky view lounge & garden areas, infinity swimming pool, lagoons, wave pool, landscaped outdoor areas, 2 gymnasiums, sauna, jacuzzi, highrise double ceiling glass panoramic view restaurant, lounge & bars, event halls, games rooms, library, kid's areas, and panoramic views. Seven Seas le Carnival is located on a spacious 12 rai plot on Soi Wat Boonkanjanaram approximately 1 km from Jomtien beach with easy access to Sukhumvit highway.

#### Photo Gallery