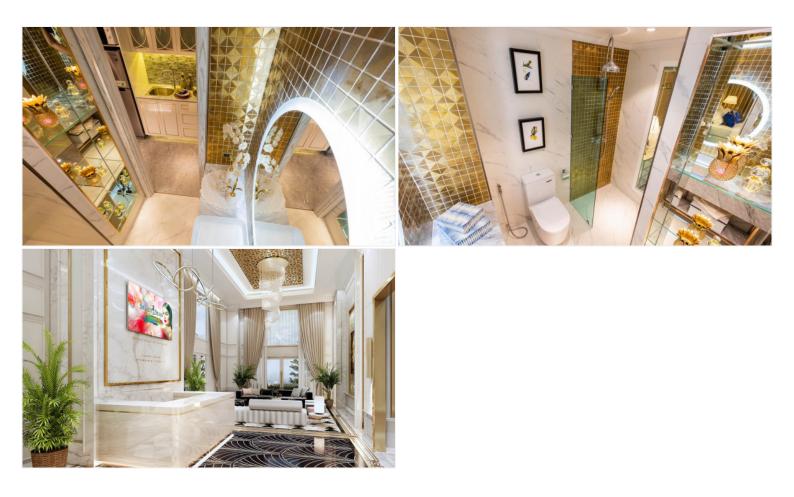

## **Property Description**

A fully featured resort-style condominium consists of 2 high-rise and 2 low-rise buildings with a total of 1,500 units. It is situated on Soi Wat Boonkanjanaram, Jomtien where is approximately 1 km. away from the famous Jomtien Beach. The project offers full facilities to comfort resident's living, including swimming pools and lagoons, a playground area, sky bar, infinity pool with panoramic views of Jomtien Bay, luxury lounge and dining area, function room, library, and a clubhouse where residents can enjoy restaurants, bars, games room, library, gym, and sauna.

### Property Details

- Property Type: Condo
- Location: Pattaya, Jomtien, Thailand
- Internal Area: 56m<sup>2</sup>
- Land Area: 16500m<sup>2</sup>
- Price: \$4,760,000
- Bedrooms: 2
- Bathrooms: 2