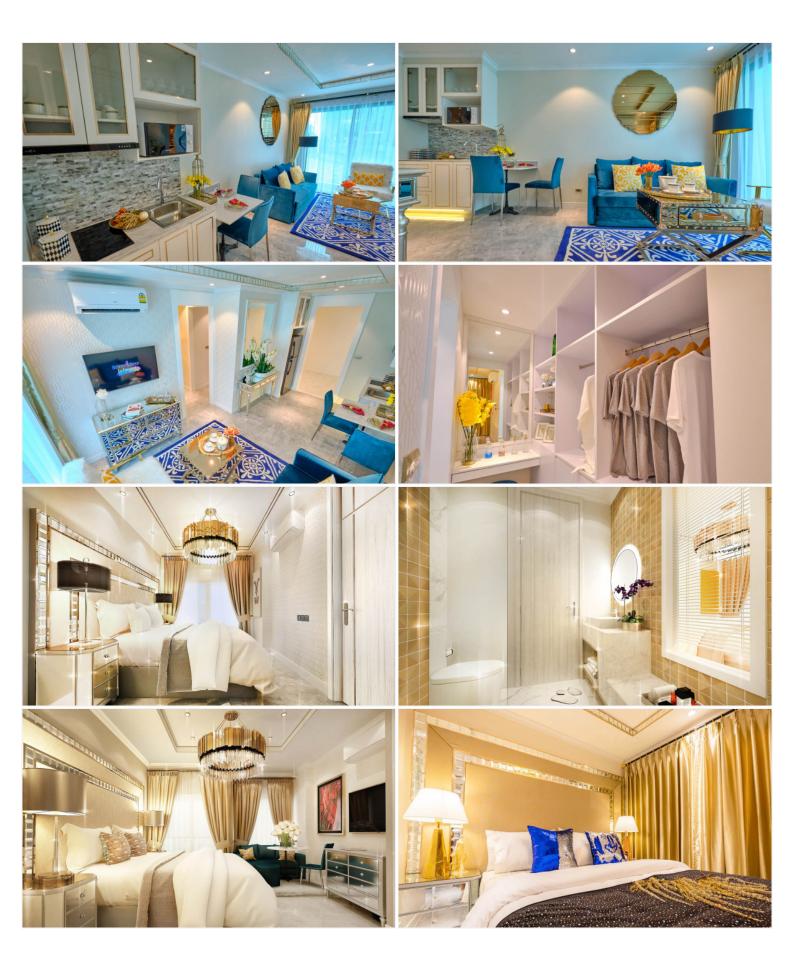

## **Property Description**

A fully featured resort-style condominium consists of 2 high-rise and 2 low-rise buildings with a total of 1,500 units. It is situated on Soi Wat Boonkanjanaram, Jomtien where is approximately 1 km. away from the famous Jomtien Beach. The project offers full facilities to comfort resident's living, including swimming pools and lagoons, a playground area, sky bar, infinity pool with panoramic views of Jomtien Bay, luxury lounge and dining area, function room, library, and a clubhouse where residents can enjoy restaurants, bars, games room, library, gym, and sauna.

### Property Details

- Property Type: Condo
- Location: Pattaya, Jomtien, Thailand
- Internal Area: 56m<sup>2</sup>
- Land Area: 16500m<sup>2</sup>
- Price: \$4,760,000
- Bedrooms: 2
- Bathrooms: 2