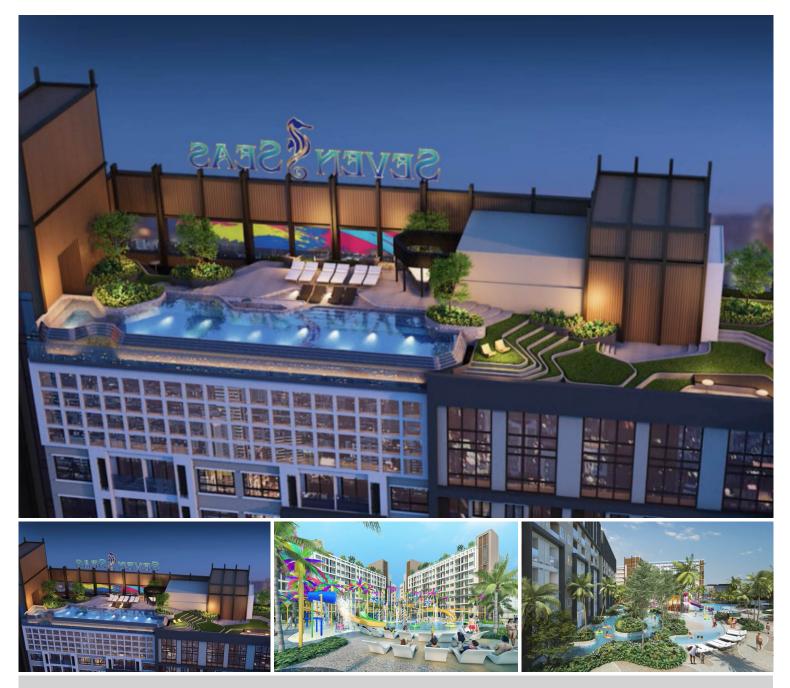

## **Property Description**

A fully featured resort-style condominium consists of 2 high-rise and 2 low-rise buildings with a total of 1,500 units. It is situated on Soi Wat Boonkanjanaram, Jomtien where is approximately 1 km. away from the famous Jomtien Beach. The project offers full facilities to comfort resident's living, including swimming pools and lagoons, a playground area, sky bar, infinity pool with panoramic views of Jomtien Bay, luxury lounge and dining area, function room, library, and a clubhouse where residents can enjoy restaurants, bars, games room, library, gym, and sauna.