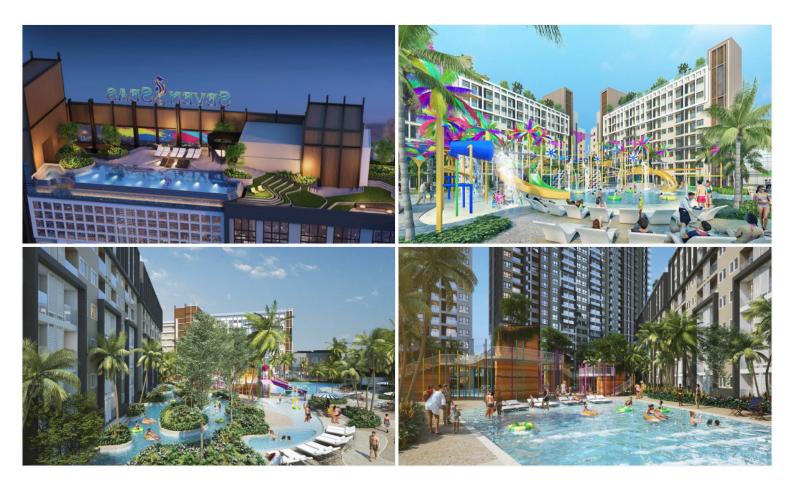

## **Property Description**

A fully featured resort-style condominium consists of 2 high-rise and 2 low-rise buildings with a total of 1,500 units. It is situated on Soi Wat Boonkanjanaram, Jomtien where is approximately 1 km. away from the famous Jomtien Beach. The project offers full facilities to comfort resident's living, including swimming pools and lagoons, a playground area, sky bar, infinity pool with panoramic views of Jomtien Bay, luxury lounge and dining area, function room, library, and a clubhouse where residents can enjoy restaurants, bars, games room, library, gym, and sauna.