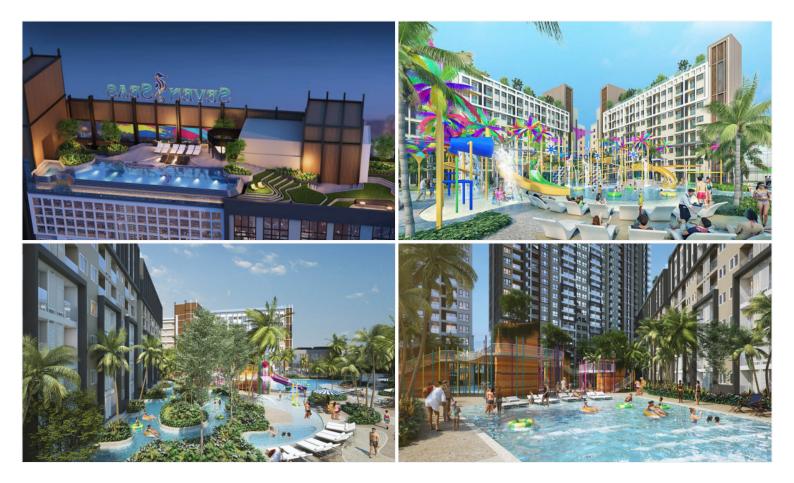

## **Property Description**

Seven Seas Le Carnival is the only project in Pattaya that combines resort-style living with high-end luxury. It is an upcoming project from Universal Group Thailand consisting of 2 high-rise and 2 low-rise buildings. With its key features of fully furnished units, sky view lounge & garden areas, infinity swimming pool, lagoons, wave pool, landscaped outdoor areas, 2 gymnasiums, sauna, jacuzzi, highrise double ceiling glass panoramic view restaurant, lounge & bars, event halls, games rooms, library, kid's areas, and panoramic views. Seven Seas le Carnival is located on a spacious 12 rai plot on Soi Wat Boonkanjanaram approximately 1 km from Jomtien beach with easy access to Sukhumvit highway.