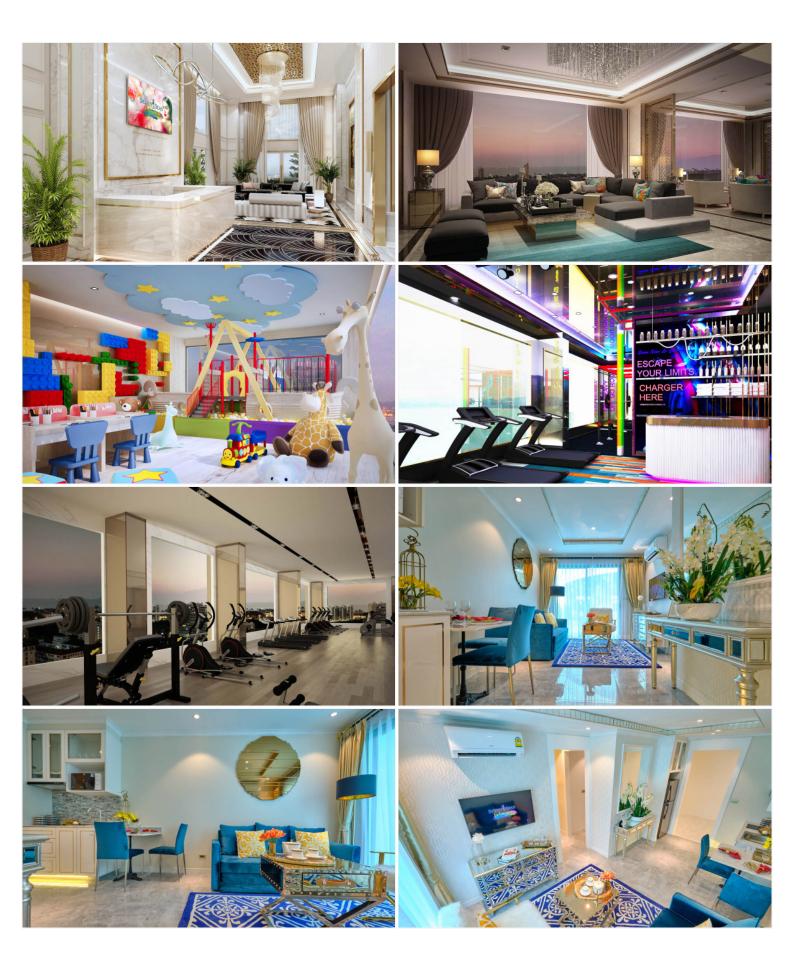

## **Property Description**

Seven Seas Le Carnival is the only project in Pattaya that combines resort-style living with high-end luxury. It is an upcoming project from Universal Group Thailand consisting of 2 high-rise and 2 low-rise buildings. With its key features of fully furnished units, sky view lounge & garden areas, infinity swimming pool, lagoons, wave pool, landscaped outdoor areas, 2 gymnasiums, sauna, jacuzzi, highrise double ceiling glass panoramic view restaurant, lounge & bars, event halls, games rooms, library, kid's areas, and panoramic views. Seven Seas le Carnival is located on a spacious 12 rai plot on Soi Wat Boonkanjanaram approximately 1 km from Jomtien beach with easy access to Sukhumvit highway.

#### **Property Features**

- Security
- Gym
- Jacuzzi
- Sauna
- Swimming Pool
- Air Conditioning
- Balcony
- Car Park
- Electricity
- Integral Kitchen
- Alarm
- Children's Area
- Concierge
- Guardhouse
- Lift
- Office
- Roof Garden