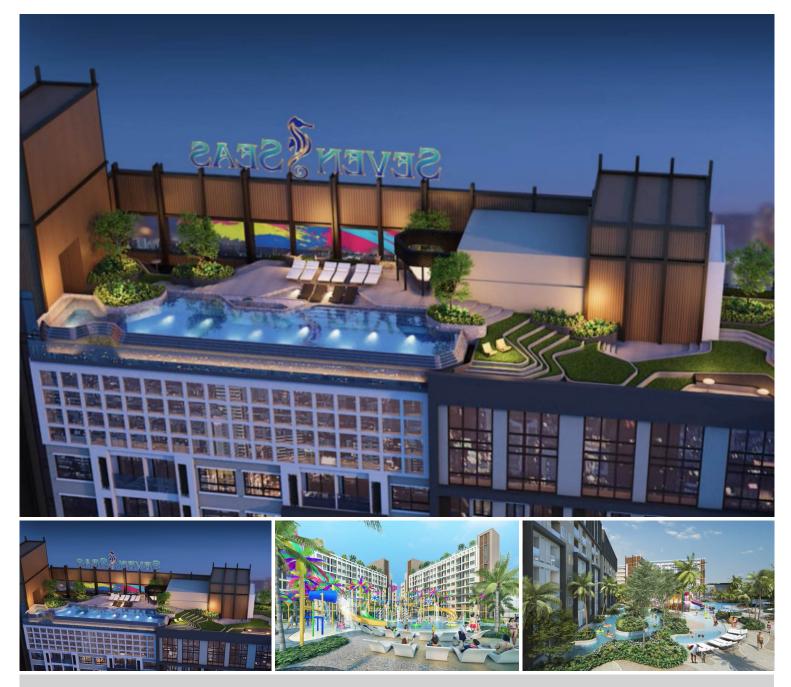

## **Property Description**

Seven Seas Le Carnival is the only project in Pattaya that combines resort-style living with high-end luxury. It is an upcoming project from Universal Group Thailand consisting of 2 high-rise and 2 low-rise buildings. With its key features of fully furnished units, sky view lounge & garden areas, infinity swimming pool, lagoons, wave pool, landscaped outdoor areas, 2 gymnasiums, sauna, jacuzzi, highrise double ceiling glass panoramic view restaurant, lounge & bars, event halls, games rooms, library, kid's areas, and panoramic views. Seven Seas le Carnival is located on a spacious 12 rai plot on Soi Wat Boonkanjanaram approximately 1 km from Jomtien beach with easy access to Sukhumvit highway.