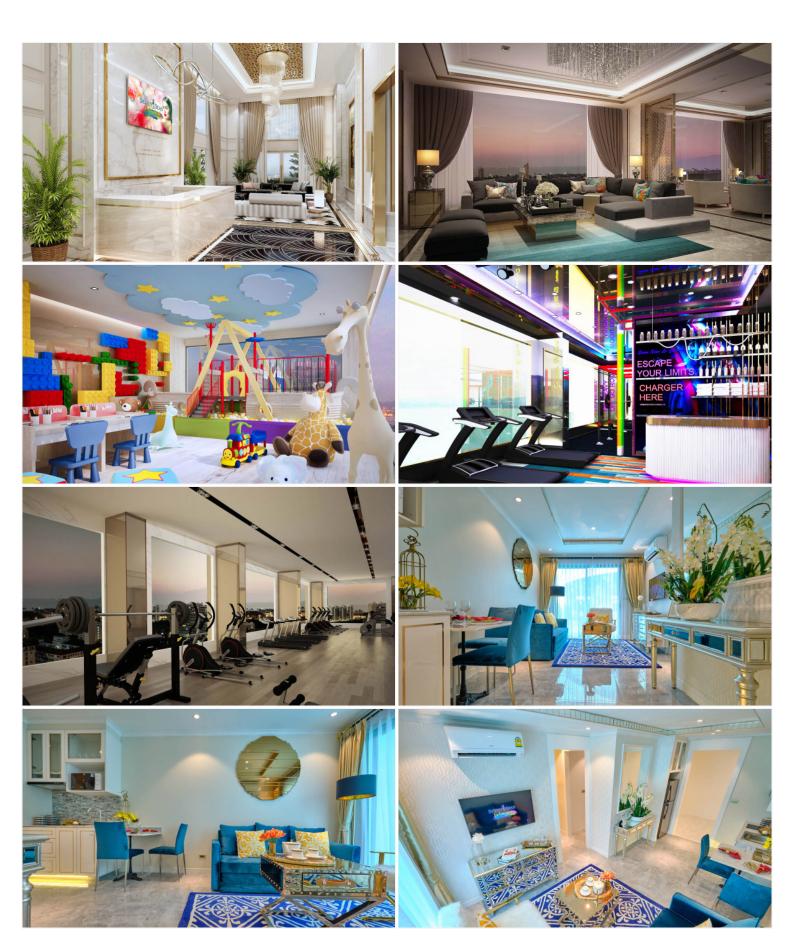

### **Property Description**

Seven Seas Le Carnival is the only project in Pattaya that combines resort-style living with high-end luxury. It is an upcoming project from Universal Group Thailand consisting of 2 high-rise and 2 low-rise buildings. With its key features of fully furnished units, sky view lounge & garden areas, infinity swimming pool, lagoons, wave pool, landscaped outdoor areas, 2 gymnasiums, sauna, jacuzzi, highrise double ceiling glass panoramic view restaurant, lounge & bars, event halls, games rooms, library, kid's areas, and panoramic views. Seven Seas le Carnival is located on a spacious 12 rai plot on Soi Wat Boonkanjanaram approximately 1 km from Jomtien beach with easy access to Sukhumvit highway.

### Photo Gallery

#### **Property Features**

- Security
- Gym
- Jacuzzi
- Sauna
- Swimming Pool
- Air Conditioning
- Balcony
- Car Park
- Electricity
- Integral Kitchen
- Alarm
- Children's Area
- Concierge
- Guardhouse
- Lift
- Office
- Roof Garden