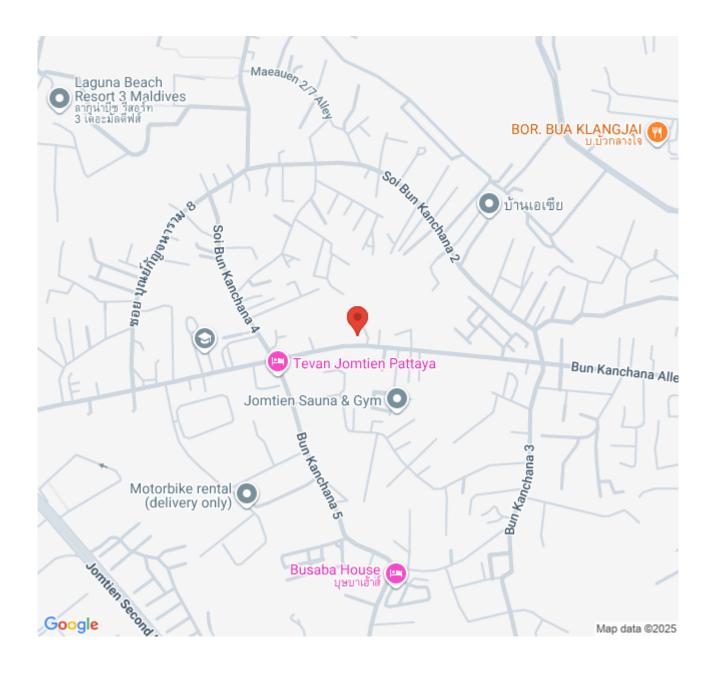

utdoor areas, 2 gymnasiums, sauna, jacuzzi, highrise double ceiling glass panoramic view restaurant, lounge & bars, event halls, games rooms, library, kid's areas, and panoramic views. Seven Seas le Carnival is located on a spacious 12 rai plot on Soi Wat Boonkanjanaram approximately 1 km from Jomtien beach with easy access to Sukhumvit highway.

### Photo Gallery











## **Property Details**

• Property Type: Condo

• Location: Muang Pattaya, Thailand

Internal Area: 50.50m²
Land Area: 16500m²
Price: \$8,540,842

Bedrooms: 1Bathrooms: 1

#### **Property Features**

- Security
- Gym
- Jacuzzi
- Sauna
- Swimming Pool
- Air Conditioning
- Balcony
- Car Park
- Electricity
- Integral Kitchen
- Alarm
- Children's Area
- Concierge
- Guardhouse
- Lift
- Office
- Roof Garden

#### Location