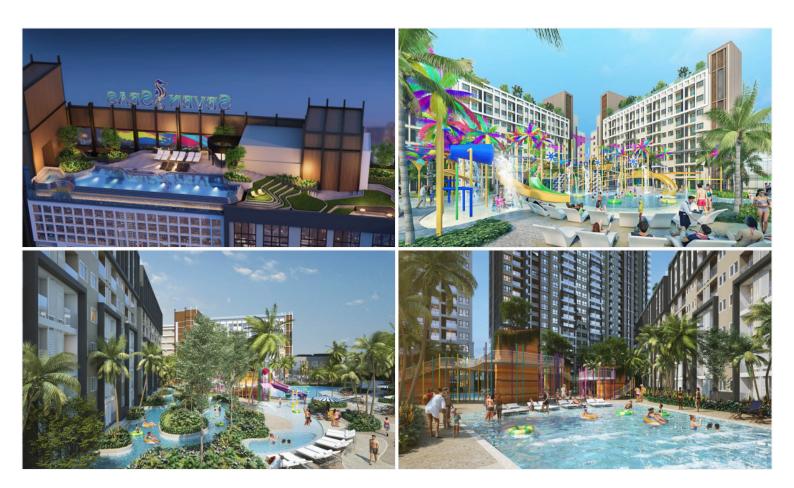

### **Property Description**

Seven Seas Le Carnival is the only project in Pattaya that combines resort-style living with high-end luxury. It is an upcoming project from Universal Group Thailand consisting of 2 high-rise and 2 low-rise buildings. With its key features of fully furnished units, sky view lounge & garden areas, infinity swimming pool, lagoons, wave pool, landscaped outdoor areas, 2 gymnasiums, sauna, jacuzzi, highrise double ceiling glass panoramic view restaurant, lounge & bars, event halls, games rooms, library, kid's areas, and panoramic views. Seven Seas le Carnival is located on a spacious 12 rai plot on Soi Wat Boonkanjanaram approximately 1 km from Jomtien beach with easy access to Sukhumvit highway.

### Photo Gallery