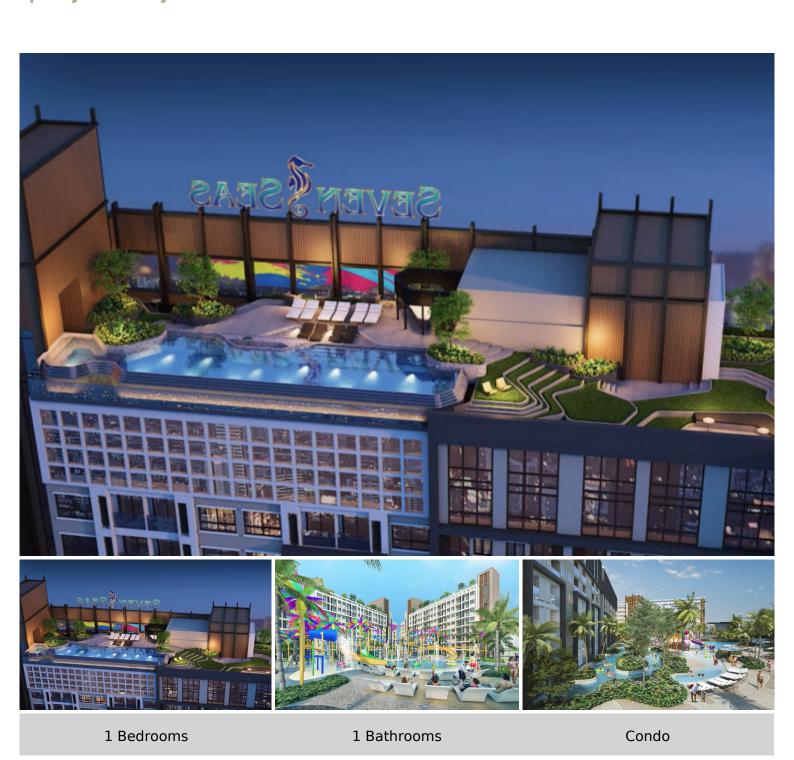

### **Property Description**

Seven Seas Le Carnival is the only project in Pattaya that combines resort-style living with high-end luxury. It is an upcoming project from Universal Group Thailand consisting of 2 high-rise and 2 low-rise buildings. With its key features of fully furnished units, sky view lounge & garden areas, infinity swimming pool, lagoons, wave pool, landscaped outdoor areas, 2 gymnasiums, sauna, jacuzzi, highrise double ceiling glass panoramic view restaurant, lounge & bars, event halls, games rooms, library, kid's areas, and panoramic views. Seven Seas le Carnival is located on a spacious 12 rai plot on Soi Wat Boonkanjanaram approximately 1 km from Jomtien beach with easy access to Sukhumvit highway.

### Photo Gallery