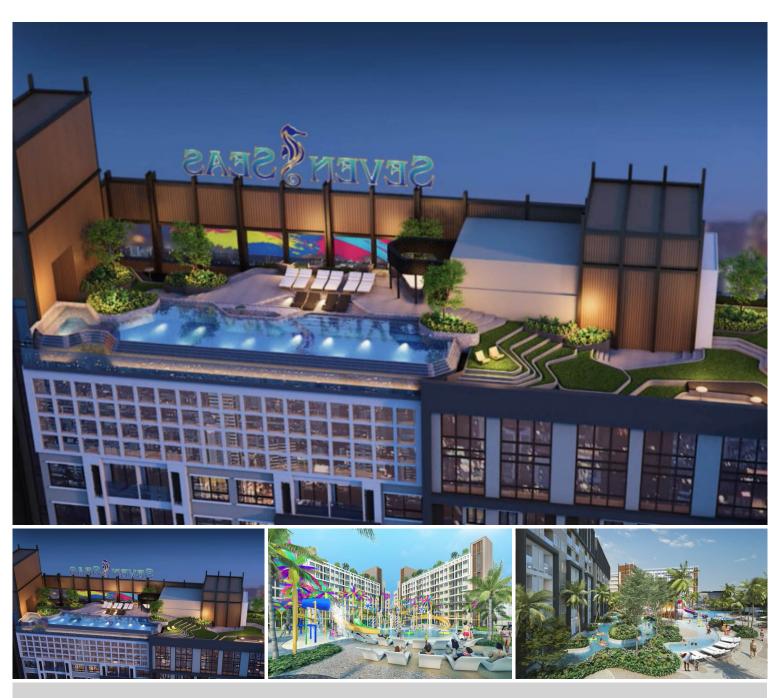

## **Property Description**

A fully featured resort-style condominium consists of 2 high-rise and 2 low-rise buildings with a total of 1,500 units. It is situated on Soi Wat Boonkanjanaram, Jomtien where is approximately 1 km. away from the famous Jomtien Beach. The project offers full facilities to comfort resident's living, including swimming pools and lagoons, a playground area, sky bar, infinity pool with panoramic views of Jomtien Bay, luxury lounge and dining area, function room, library, and a clubhouse where residents can enjoy restaurants, bars, games room, library, gym, and sauna.

#### Photo Gallery