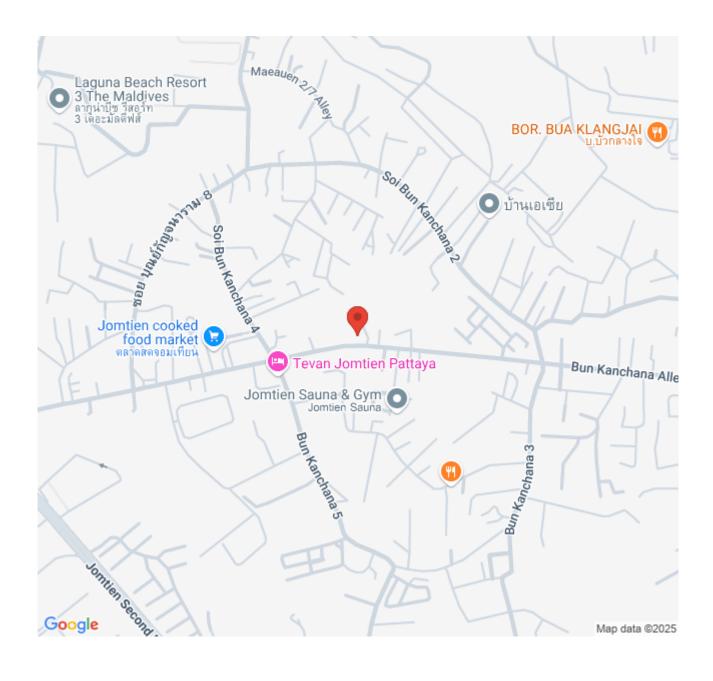

d 2 low-rise buildings with a total of 1,500 units. It is situated on Soi Wat Boonkanjanaram, Jomtien where is approximately 1 km. away from the famous Jomtien Beach. The project offers full facilities to comfort resident's living, including swimming pools and lagoons, a playground area, sky bar, infinity pool with panoramic views of Jomtien Bay, luxury lounge and dining area, function room, library, and a clubhouse where residents can enjoy restaurants, bars, games room, library, gym, and sauna.

#### Photo Gallery











## **Property Details**

• Property Type: Condo

• Location: Pattaya, Jomtien, Thailand

Internal Area: 35m²
Land Area: 16500m²
Price: \$3,080,000

Bedrooms: 1Bathrooms: 1

### **Property Features**

- Security
- Gym
- Jacuzzi
- Sauna
- Swimming Pool

#### Location