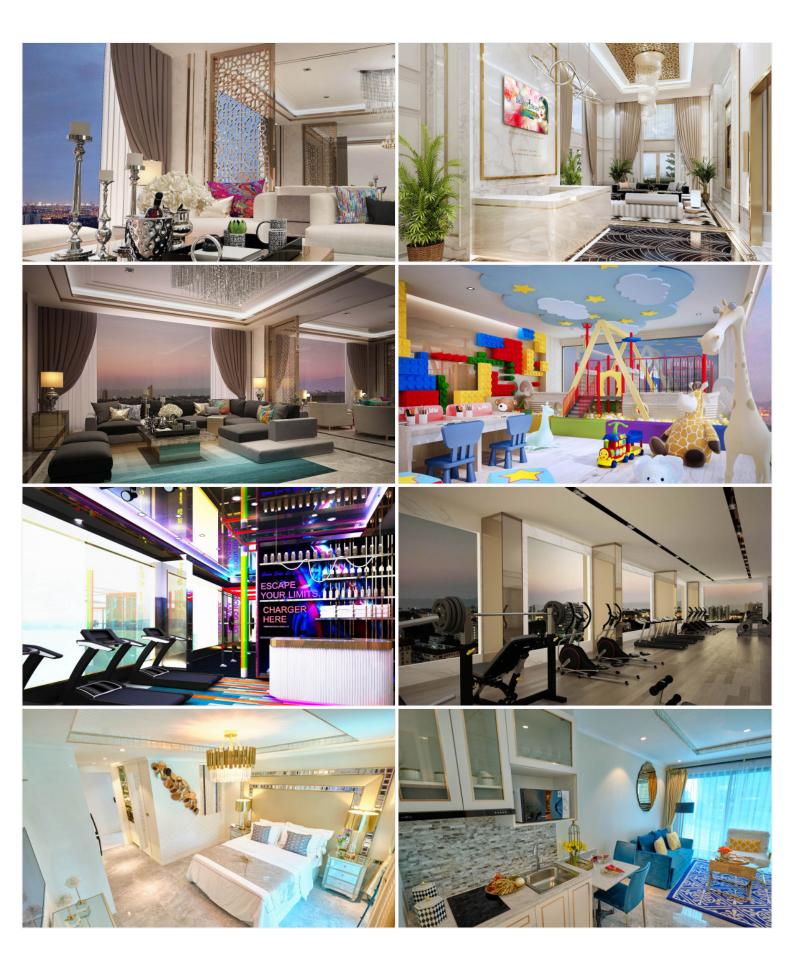

## **Property Description**

A fully featured resort-style condominium consists of 2 high-rise and 2 low-rise buildings with a total of 1,500 units. It is situated on Soi Wat Boonkanjanaram, Jomtien where is approximately 1 km. away from the famous Jomtien Beach. The project offers full facilities to comfort resident's living, including swimming pools and lagoons, a playground area, sky bar, infinity pool with panoramic views of Jomtien Bay, luxury lounge and dining area, function room, library, and a clubhouse where residents can enjoy restaurants, bars, games room, library, gym, and sauna.

#### Photo Gallery

### **Property Features**

- Security
- Gym
- Jacuzzi
- Sauna
- Swimming Pool