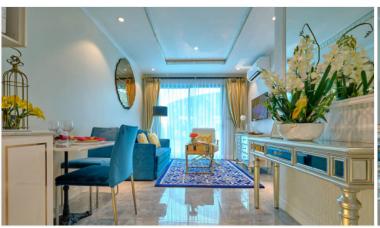

# Seven Seas Le Carnival - 1 Bed 1 Bath City View Type A

Pattaya, Jomtien, Thailand Reference: 6235

**\$3,080,000** 



1 Bedrooms 1 Bathrooms Condo

## **Property Description**

A fully featured resort-style condominium consists of 2 high-rise and 2 low-rise buildings with a total of 1,500 units. It is situated on Soi Wat Boonkanjanaram, Jomtien where is approximately 1 km. away from the famous Jomtien Beach. The project offers full facilities to comfort resident's living, including swimming pools and lagoons, a playground area, sky bar, infinity pool with panoramic views of Jomtien Bay, luxury lounge and dining area, function room, library, and a clubhouse where residents can enjoy restaurants, bars, games room, library, gym, and sauna.

#### Photo Gallery











## **Property Details**

• Property Type: Condo

• Location: Pattaya, Jomtien, Thailand

Internal Area: 35m²
Land Area: 16500m²
Price: \$3,080,000

Bedrooms: 1Bathrooms: 1

### **Property Features**

- Security
- Gym
- Jacuzzi
- Sauna
- Swimming Pool

#### Location