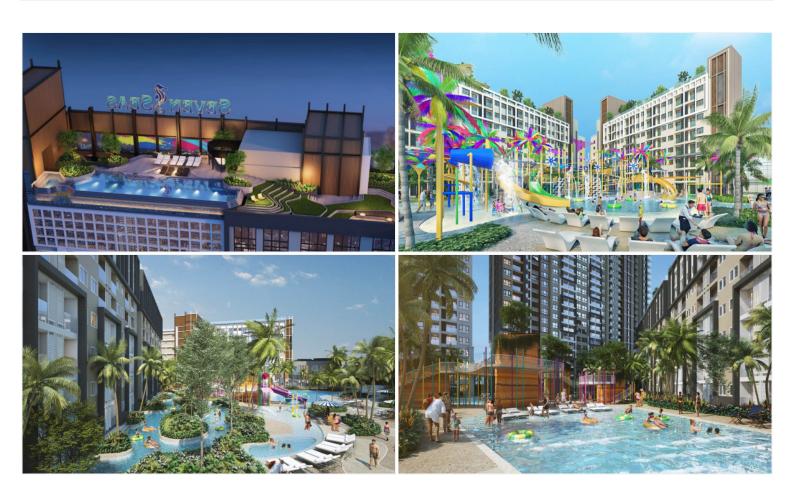

## **Property Description**

A fully featured resort-style condominium consists of 2 high-rise and 2 low-rise buildings with a total of 1,500 units. It is situated on Soi Wat Boonkanjanaram, Jomtien where is approximately 1 km. away from the famous Jomtien Beach. The project offers full facilities to comfort resident's living, including swimming pools and lagoons, a playground area, sky bar, infinity pool with panoramic views of Jomtien Bay, luxury lounge and dining area, function room, library, and a clubhouse where residents can enjoy restaurants, bars, games room, library, gym, and sauna.

#### Photo Gallery