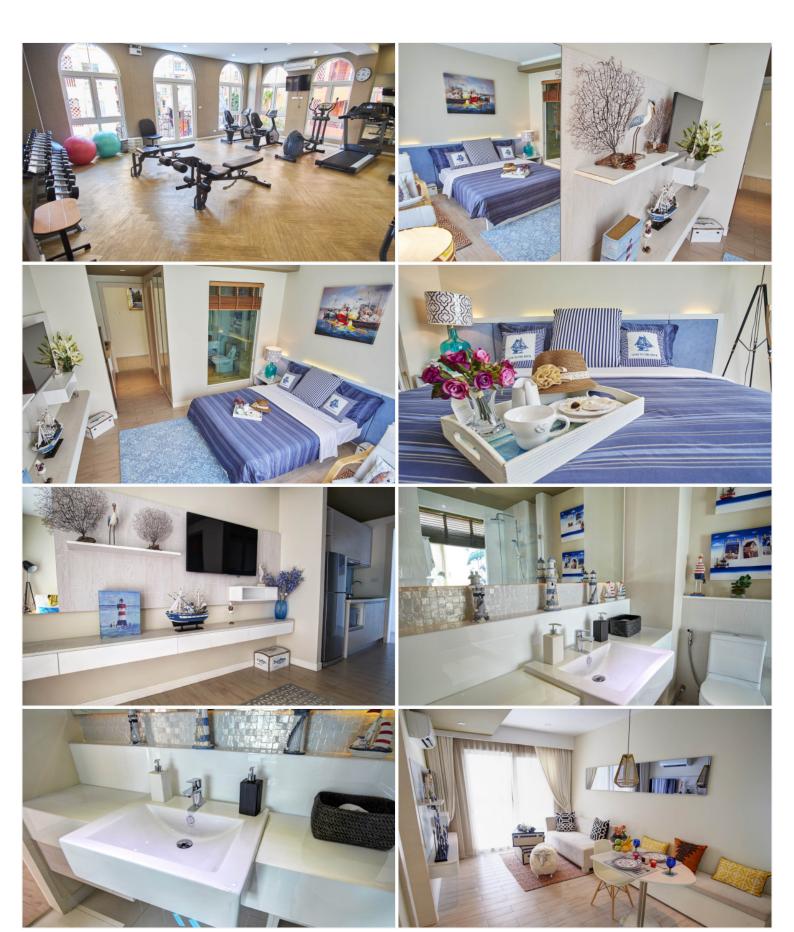

## **Property Details**

• Property Type: Condo

• Location: Pattaya, Jomtien, Thailand

Internal Area: 63.85m²
Land Area: 24000m²
Price: \$4,921,000

Bedrooms: 2Bathrooms: 2

#### **Property Features**

- Security
- Gym
- Sauna
- Swimming Pool
- Air Conditioning
- Balcony
- Car Park
- Electricity
- Integral Kitchen
- Alarm
- Children's Area
- Concierge
- Guardhouse
- Lift
- Office
- Roof Garden