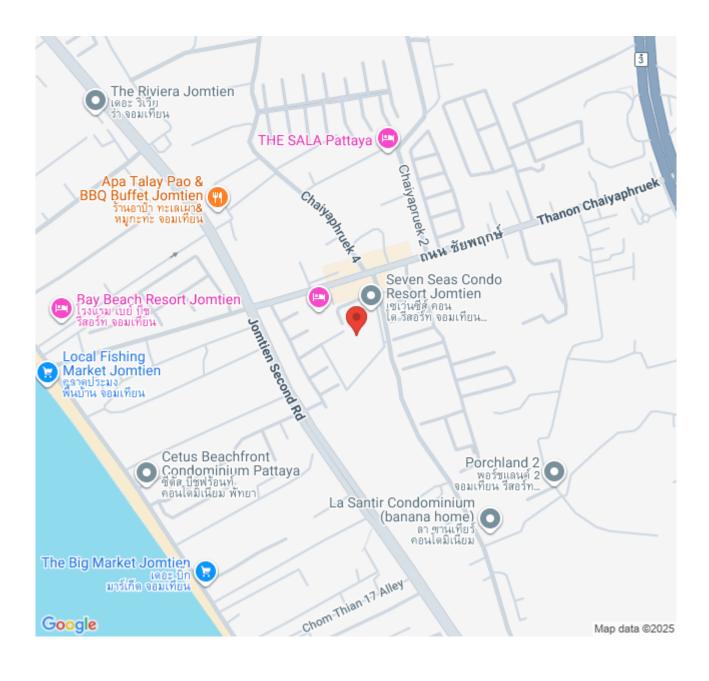

h artificial beaches and seven beautifully landscaped adventure islands. The main building has a spectacular double-height lobby and shopping arcade, whilst Mystery Island is home to the Clubhouse and Fitness Center. Seven Seas is located on a land plot of over 24,000 sqm on Jomtien Second Road, just 350 meters away from the famous Jomtien beach.

### Photo Gallery

















## **Property Details**

• Property Type: Condo

• Location: Pattaya, Jomtien, Thailand

Internal Area: 63.85m²
Land Area: 24000m²
Price: \$4,921,000

Bedrooms: 2Bathrooms: 2

#### **Property Features**

- Security
- Gym
- Sauna
- Swimming Pool
- Air Conditioning
- Balcony
- Car Park
- Electricity
- Integral Kitchen
- Alarm
- Children's Area
- Concierge
- Guardhouse
- Lift
- Office
- Roof Garden

#### Location