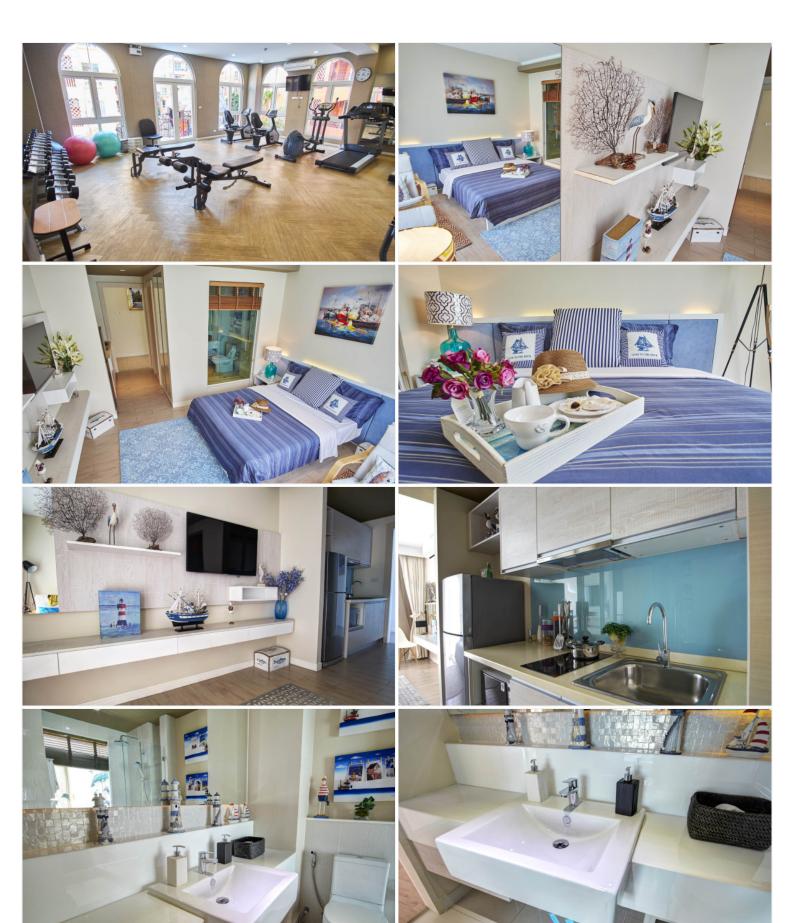

## **Property Details**

• Property Type: Condo

• Location: Pattaya, Jomtien, Thailand

Internal Area: 53.56m²
Land Area: 24000m²
Price: \$3,805,000

Bedrooms: 2Bathrooms: 2

#### **Property Features**

- Security
- Gym
- Sauna
- Swimming Pool
- Air Conditioning
- Balcony
- Car Park
- Electricity
- Integral Kitchen
- Alarm
- Children's Area
- Concierge
- Guardhouse
- Lift
- Office
- Roof Garden