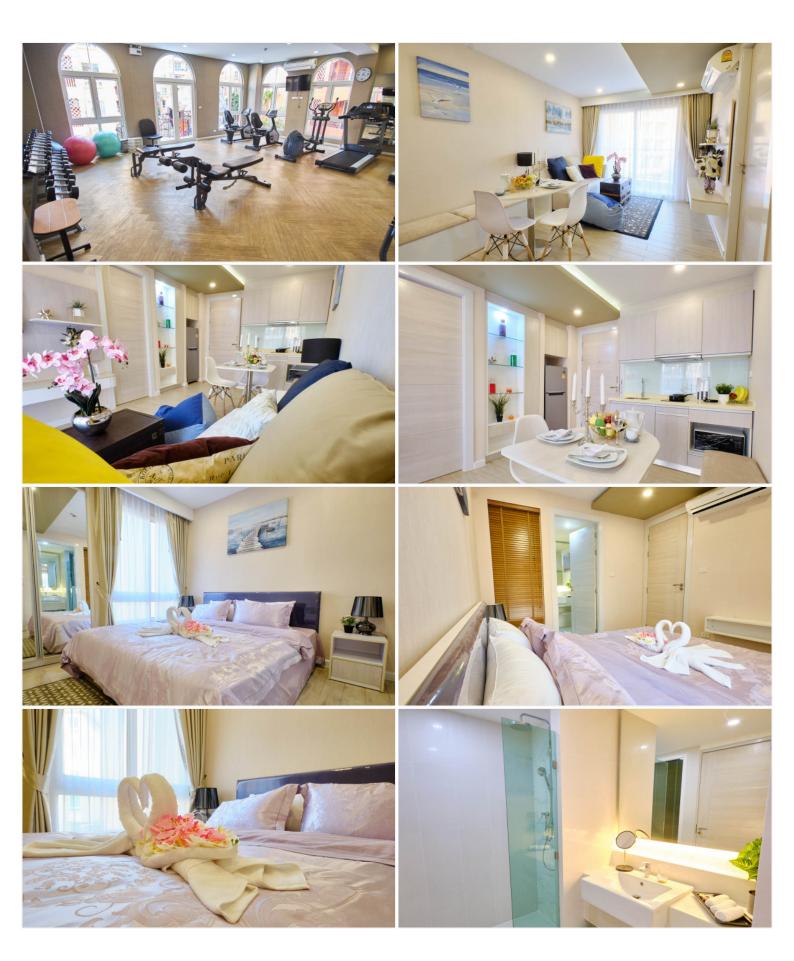

## **Property Description**

Seven Seas Condo Resort is one of the largest themed condo resorts in Pattaya Thailand. The project consists of eight low-rise buildings of 8 floors with beautifully designed and well equipped fully furnished. It surrounds an impressive lagoon-style swimming pool with artificial beaches and seven beautifully landscaped adventure islands. The main building has a spectacular double-height lobby and shopping arcade, whilst Mystery Island is home to the Clubhouse and Fitness Center. Seven Seas is located on a land plot of over 24,000 sqm on Jomtien Second Road, just 350 meters away from the famous Jomtien beach.

### **Property Details**

- Property Type: Condo
- Location: Pattaya, Jomtien, Thailand
- Internal Area: 43.45m<sup>2</sup>
- Land Area: 24000m<sup>2</sup>
- Price: \$3,414,000
- Bedrooms: 1
- Bathrooms: 1