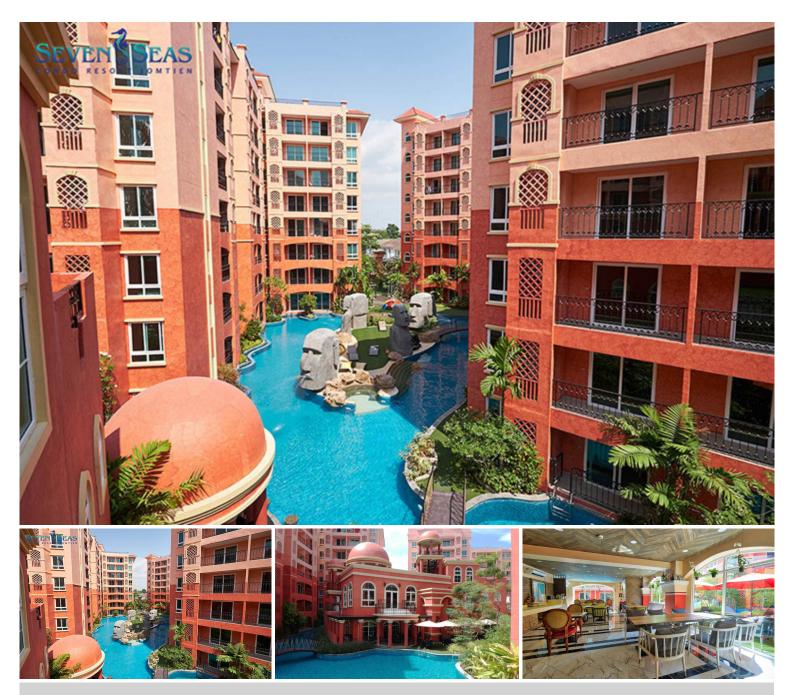

## **Property Description**

Seven Seas Condo Resort is one of the largest themed condo resorts in Pattaya Thailand. The project consists of eight low-rise buildings of 8 floors with beautifully designed and well equipped fully furnished. It surrounds an impressive lagoon-style swimming pool with artificial beaches and seven beautifully landscaped adventure islands. The main building has a spectacular double-height lobby and shopping arcade, whilst Mystery Island is home to the Clubhouse and Fitness Center. Seven Seas is located on a land plot of over 24,000 sqm on Jomtien Second Road, just 350 meters away from the famous Jomtien beach.