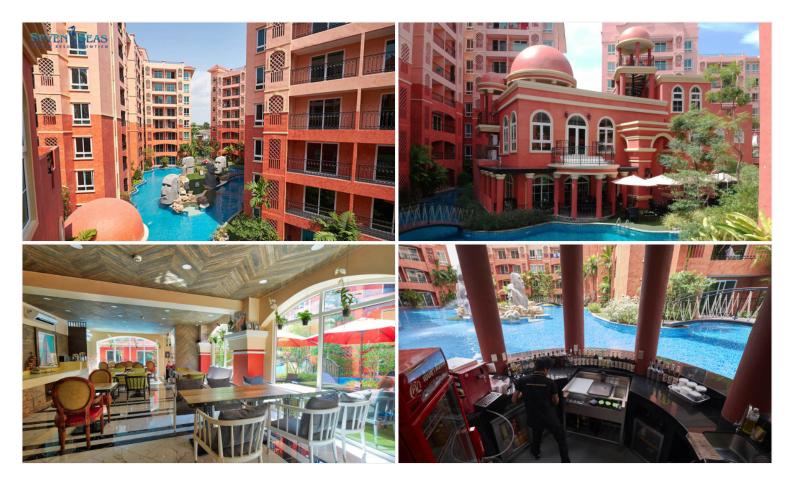

## **Property Description**

Seven Seas Condo Resort is one of the largest themed condo resorts in Pattaya Thailand. The project consists of eight low-rise buildings of 8 floors with beautifully designed and well equipped fully furnished. It surrounds an impressive lagoon-style swimming pool with artificial beaches and seven beautifully landscaped adventure islands. The main building has a spectacular double-height lobby and shopping arcade, whilst Mystery Island is home to the Clubhouse and Fitness Center. Seven Seas is located on a land plot of over 24,000 sqm on Jomtien Second Road, just 350 meters away from the famous Jomtien beach.