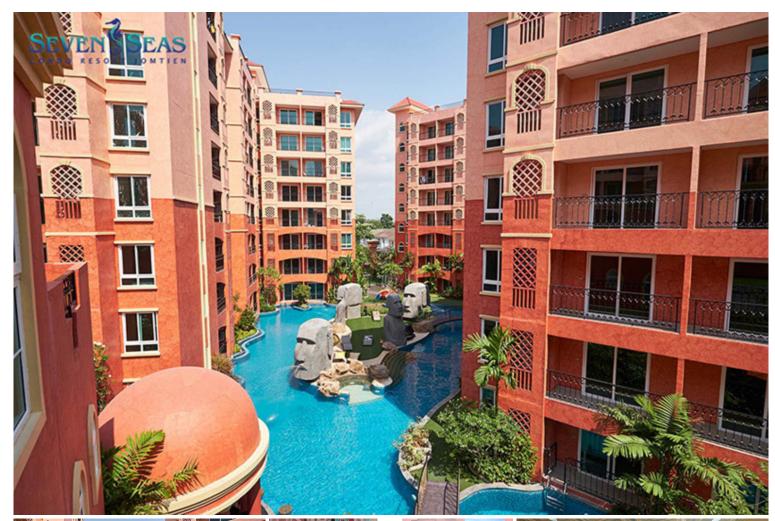

### **Property Description**

Seven Seas Condo Resort is one of the largest themed condo resorts in Pattaya Thailand. The project consists of eight low-rise buildings of 8 floors with beautifully designed and well equipped fully furnished. It surrounds an impressive lagoon-style swimming pool with artificial beaches and seven beautifully landscaped adventure islands. The main building has a spectacular double-height lobby and shopping arcade, whilst Mystery Island is home to the Clubhouse and Fitness Center. Seven Seas is located on a land plot of over 24,000 sqm on Jomtien Second Road, just 350 meters away from the famous Jomtien beach.