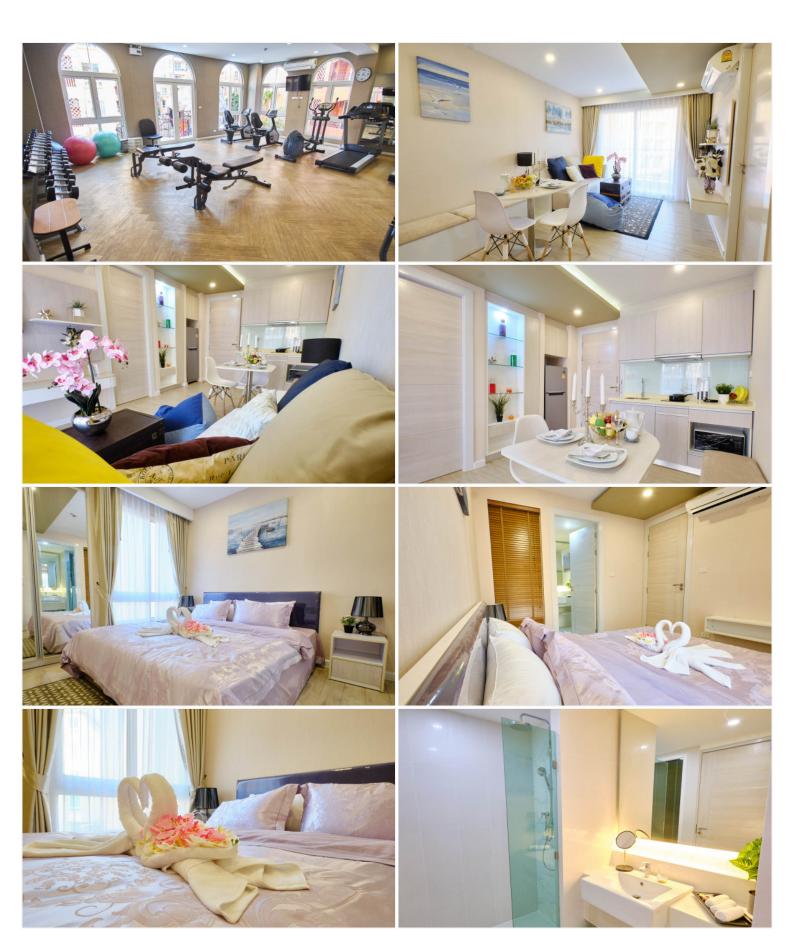

### **Property Description**

Seven Seas Condo Resort is one of the largest themed condo resorts in Pattaya Thailand. The project consists of eight low-rise buildings of 8 floors with beautifully designed and well equipped fully furnished. It surrounds an impressive lagoon-style swimming pool with artificial beaches and seven beautifully landscaped adventure islands. The main building has a spectacular double-height lobby and shopping arcade, whilst Mystery Island is home to the Clubhouse and Fitness Center. Seven Seas is located on a land plot of over 24,000 sqm on Jomtien Second Road, just 350 meters away from the famous Jomtien beach.

### Photo Gallery

#### **Property Features**

- Security
- Gym
- Sauna
- Swimming Pool
- Air Conditioning
- Balcony
- Car Park
- Electricity
- Integral Kitchen
- Alarm
- Children's Area
- Concierge
- Guardhouse
- Lift
- Office
- Roof Garden