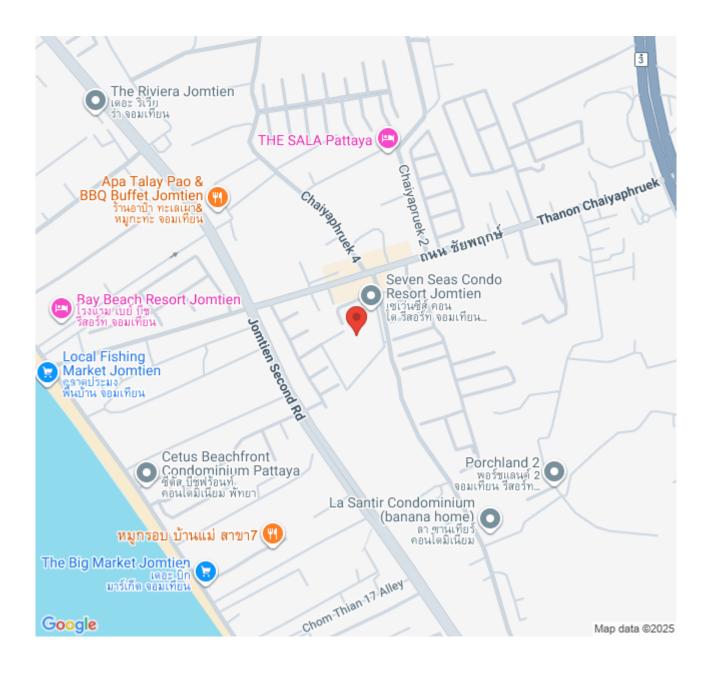

with artificial beaches and seven beautifully landscaped adventure islands. The main building has a spectacular double-height lobby and shopping arcade, whilst Mystery Island is home to the Clubhouse and Fitness Center. Seven Seas is located on a land plot of over 24,000 sqm on Jomtien Second Road, just 350 meters away from the famous Jomtien beach.

### Photo Gallery













## **Property Details**

• Property Type: Condo

• Location: Pattaya, Jomtien, Thailand

Internal Area: 51.79m²
Land Area: 24000m²
Price: \$4,026,000

Bedrooms: 1Bathrooms: 1

#### **Property Features**

- Security
- Gym
- Sauna
- Swimming Pool
- Air Conditioning
- Balcony
- Car Park
- Electricity
- Integral Kitchen
- Alarm
- Children's Area
- Concierge
- Guardhouse
- Lift
- Office
- Roof Garden

#### Location