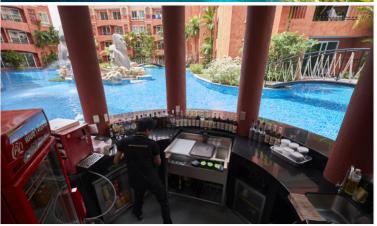

### **Property Description**

Seven Seas Condo Resort is one of the largest themed condo resorts in Pattaya Thailand. The project consists of eight low-rise buildings of 8 floors with beautifully designed and well equipped fully furnished. It surrounds an impressive lagoon-style swimming pool with artificial beaches and seven beautifully landscaped adventure islands. The main building has a spectacular double-height lobby and shopping arcade, whilst Mystery Island is home to the Clubhouse and Fitness Center. Seven Seas is located on a land plot of over 24,000 sqm on Jomtien Second Road, just 350 meters away from the famous Jomtien beach.

#### **Property Features**

- Security
- Gym
- Sauna
- Swimming Pool
- Air Conditioning
- Balcony
- Car Park
- Electricity
- Integral Kitchen
- Alarm
- Children's Area
- Concierge
- Guardhouse
- Lift
- Office
- Roof Garden