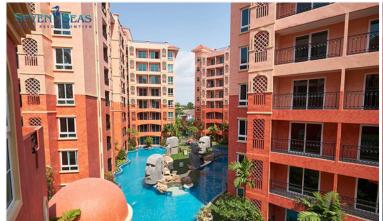

### **Property Description**

Seven Seas Condo Resort is one of the largest themed condo resorts in Pattaya Thailand. The project consists of eight low-rise buildings of 8 floors with beautifully designed and well equipped fully furnished. It surrounds an impressive lagoon-style swimming pool with artificial beaches and seven beautifully landscaped adventure islands. The main building has a spectacular double-height lobby and shopping arcade, whilst Mystery Island is home to the Clubhouse and Fitness Center. Seven Seas is located on a land plot of over 24,000 sqm on Jomtien Second Road, just 350 meters away from the famous Jomtien beach.