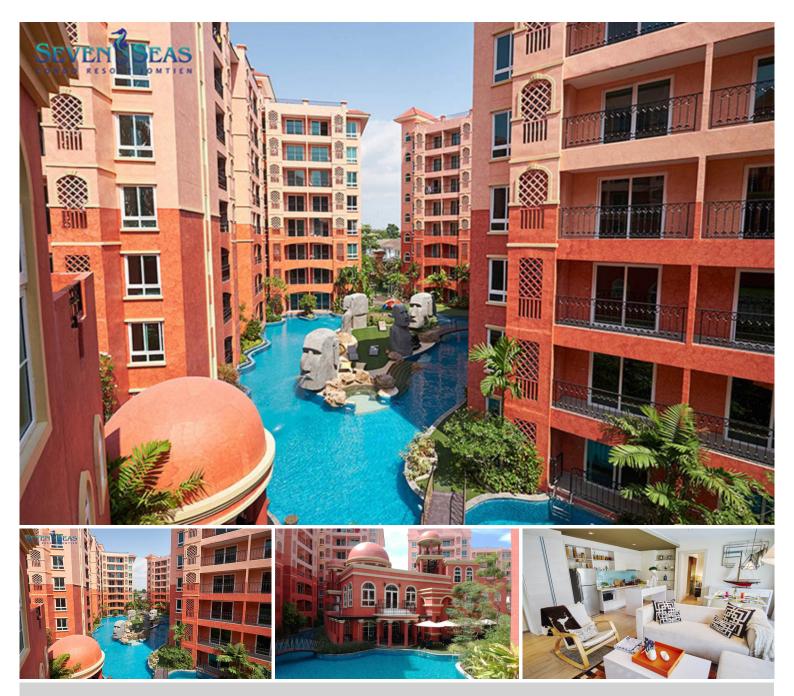

# **Property Description**

One of the largest themed condo resorts in Pattaya consists of 8 low-rise buildings with 1,520 units. Seven Seas Condo Resort has its own themed paradise location with 7 islands including Easter Island, Mystery Island, Madagascar, Seychelles, Bahamas, Bora Bora, and Hawaii but interconnected with the lagoon swimming pool. The highlight is at Mystery island which is the home to the Clubhouse and Fitness center. The project is located in Jomtien, just 350 meters away from the famous Jomtien Beach.

### Photo Gallery