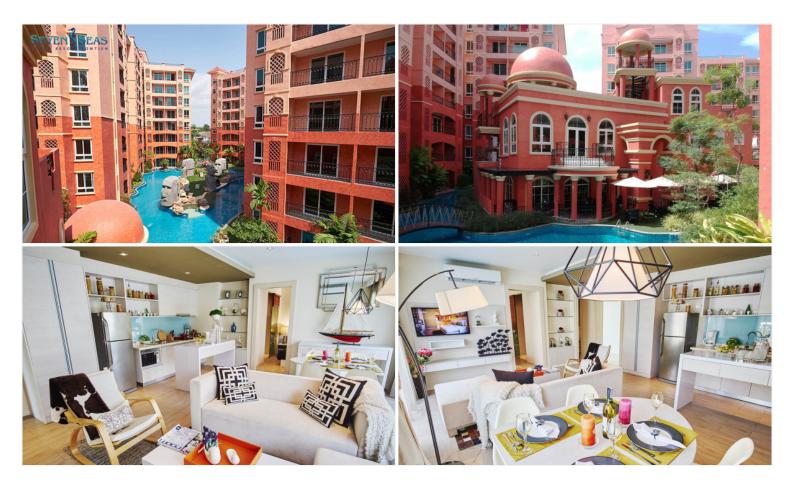

### Photo Gallery

### **Property Details**

- Property Type: Condo
- Location: Pattaya, Jomtien, Thailand
- Internal Area: 73.3m<sup>2</sup>
- Land Area: 24000m<sup>2</sup>
- Price: \$6,030,000
- Bedrooms: 2
- Bathrooms: 2