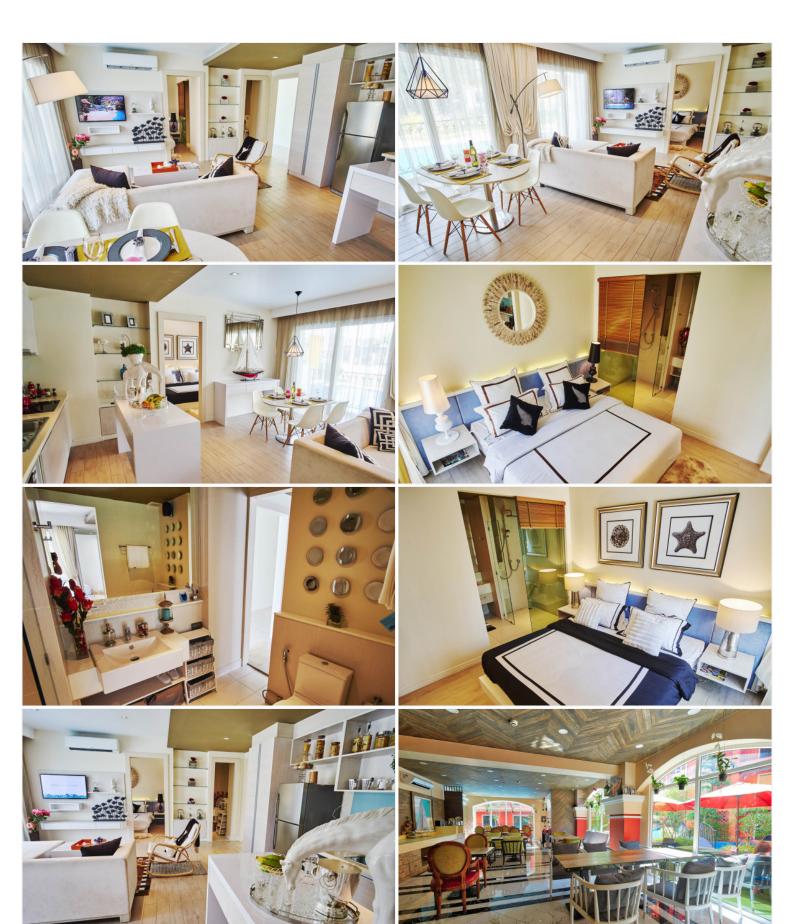

### Photo Gallery

### **Property Details**

- Property Type: Condo
- Location: Pattaya, Jomtien, Thailand
- Internal Area: 73.3m<sup>2</sup>
- Land Area: 24000m<sup>2</sup>
- Price: \$6,030,000
- Bedrooms: 2
- Bathrooms: 2