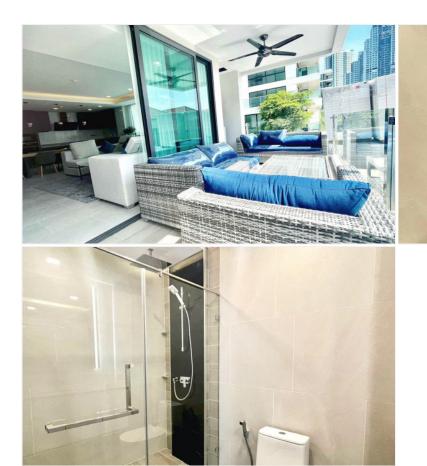

## **Property Description**

Serenity Residence Jomtien is the latest condominium project from Serenity Development, following on from their huge success of Serenity Villas on the same site. The project offers a very large residential living space ranging a choice of 117 sqm. of 2-bedroom type or 145 sqm. of 3-bedroom type. All units offer a high level of finish and state-of-the-art technology built-in. It also has a massive swimming pool, fitness center, lush tropical gardens, outdoor pagodas, etc. Its location is in the same area as Serenity Villas, in the heart of Jomtien.

## **Property Features**

- Security
- Gym
- Swimming Pool