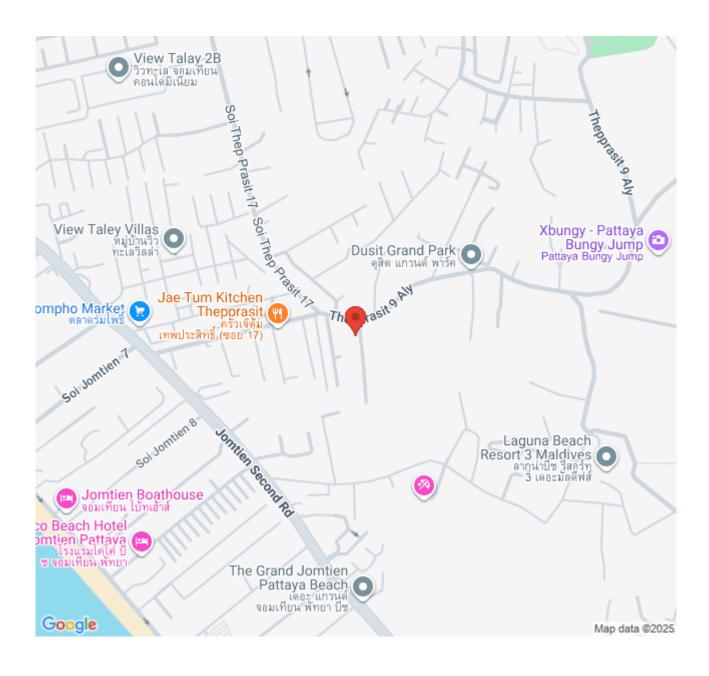

s the latest condominium project from Serenity Development, following on from their huge success of Serenity Villas on the same site. The project offers a very large residential living space ranging a choice of 117 sqm. of 2-bedroom type or 145 sqm. of 3-bedroom type. All units offer a high level of finish and state-of-the-art technology built-in. It also has a massive swimming pool, fitness center, lush tropical gardens, outdoor pagodas, etc. Its location is in the same area as Serenity Villas, in the heart of Jomtien.

### Photo Gallery







## **Property Details**

• Property Type: Condo

• Location: Pattaya, Jomtien, Thailand

Internal Area: 145m²
Land Area: 3456m²
Price: \$8,120,000

Bedrooms: 3Bathrooms: 2

## **Property Features**

- Security
- Gym
- Swimming Pool

#### Location