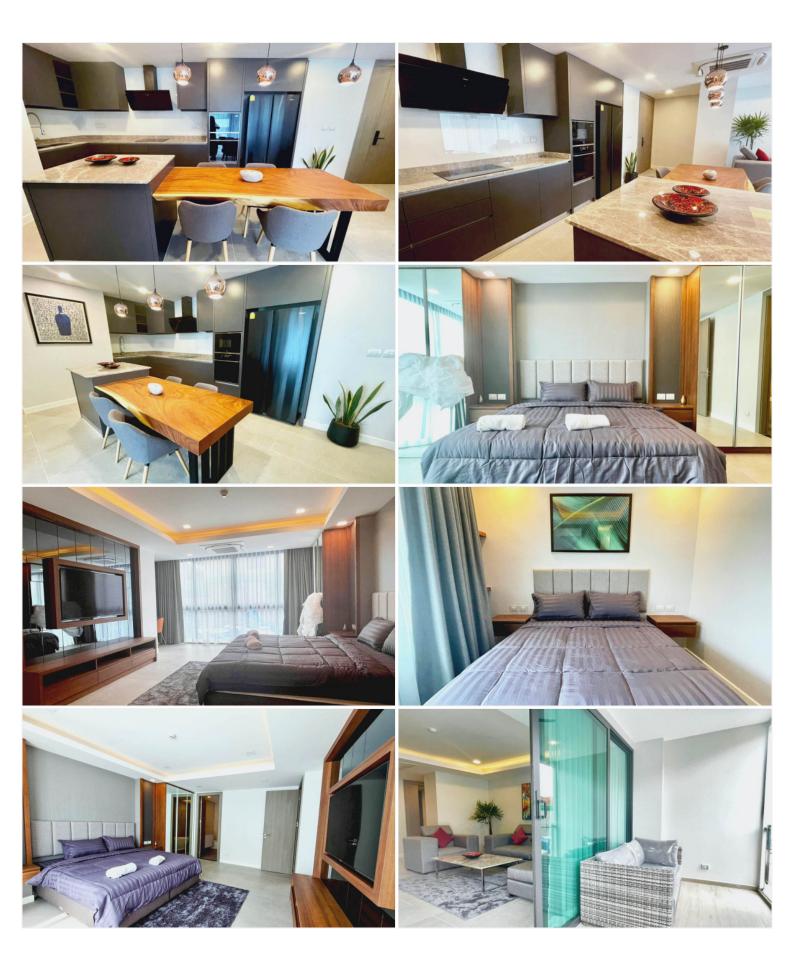

## **Property Description**

Serenity Residence Jomtien is the latest condominium project from Serenity Development, following on from their huge success of Serenity Villas on the same site. The project offers a very large residential living space ranging a choice of 117 sqm. of 2-bedroom type or 145 sqm. of 3-bedroom type. All units offer a high level of finish and state-of-the-art technology built-in. It also has a massive swimming pool, fitness center, lush tropical gardens, outdoor pagodas, etc. Its location is in the same area as Serenity Villas, in the heart of Jomtien.

#### Photo Gallery