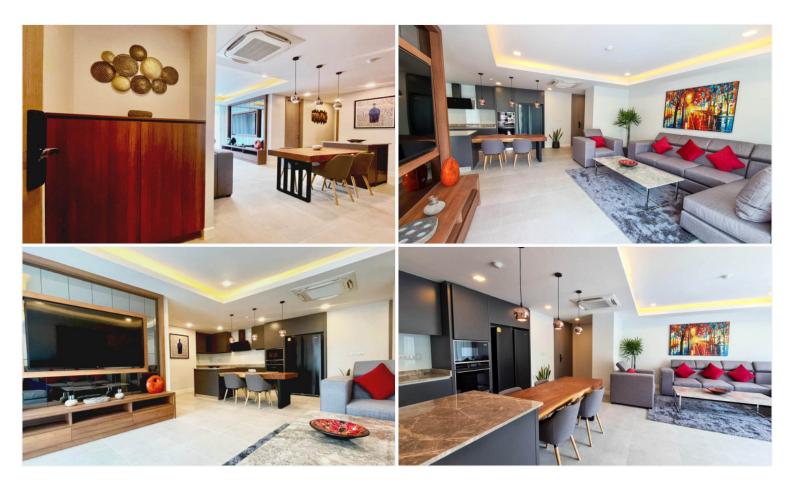

## **Property Description**

Serenity Residence Jomtien is the latest condominium project from Serenity Development, following on from their huge success of Serenity Villas on the same site. The project offers a very large residential living space ranging a choice of 117 sqm. of 2-bedroom type or 145 sqm. of 3-bedroom type. All units offer a high level of finish and state-of-the-art technology built-in. It also has a massive swimming pool, fitness center, lush tropical gardens, outdoor pagodas, etc. Its location is in the same area as Serenity Villas, in the heart of Jomtien.

#### Photo Gallery