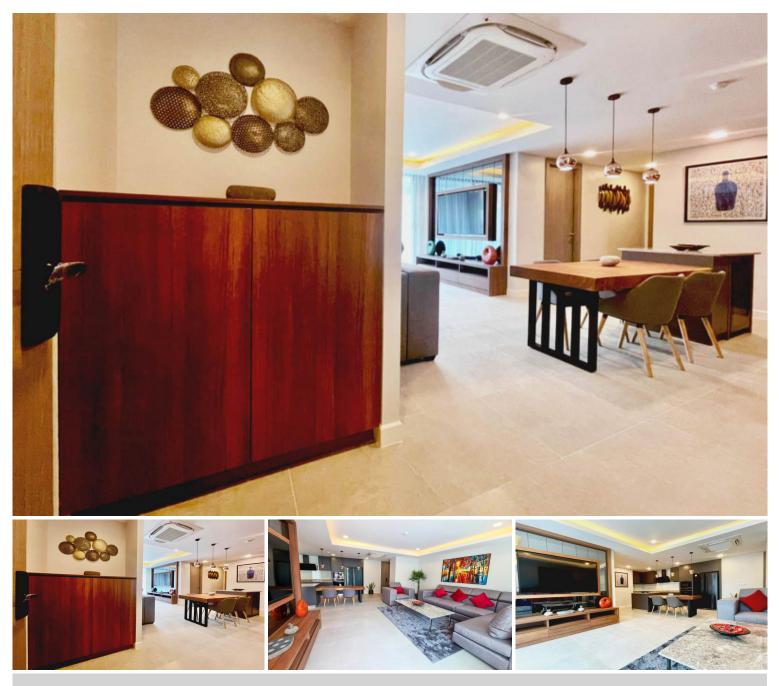

## **Property Description**

Serenity Residence Jomtien is the latest condominium project from Serenity Development, following on from their huge success of Serenity Villas on the same site. The project offers a very large residential living space ranging a choice of 117 sqm. of 2-bedroom type or 145 sqm. of 3-bedroom type. All units offer a high level of finish and state-of-the-art technology built-in. It also has a massive swimming pool, fitness center, lush tropical gardens, outdoor pagodas, etc. Its location is in the same area as Serenity Villas, in the heart of Jomtien.

#### Photo Gallery