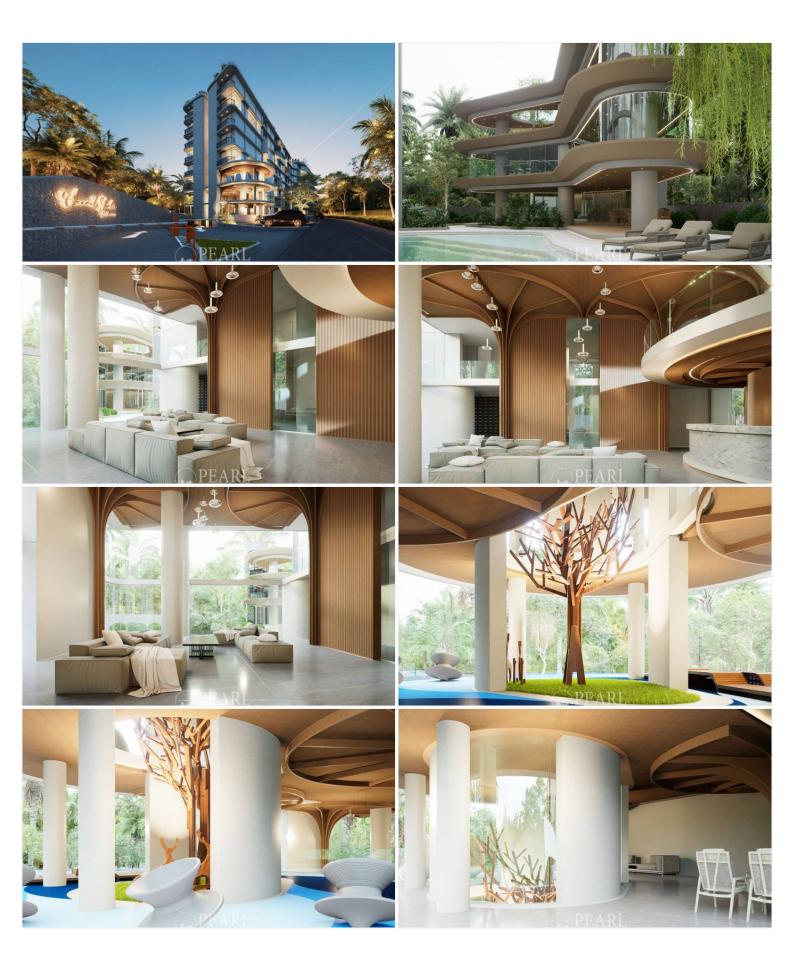

#### Introduction:

Welcome to the Secret Garden Condominium, a new premium residential complex in the heart of Pattaya. This project beautifully blends modern design with comfort and luxury, making it an ideal choice for longterm living and investment. With breathtaking views of the sea and jungle, this condominium offers an exceptional lifestyle.

#### Property Details:

Secret Garden Condominium features a variety of spacious apartments, including one-bedroom and twobedroom units. The apartments range from 34.15 sq.m. to 82.28 sq.m., each designed with style and comfort in mind. The residences include features such as built-in dressing vanities, rain shower heads, and balconies for enjoying the stunning views.

#### Condition and Amenities:

This new development boasts modern architecture and top-notch amenities. Residents can enjoy two swimming pools, a fully equipped gym, a sauna, and green recreation zones. The building also includes a kids' room, a lounge area, and co-working spaces. For convenience and security, there is underground parking, 24/7 security