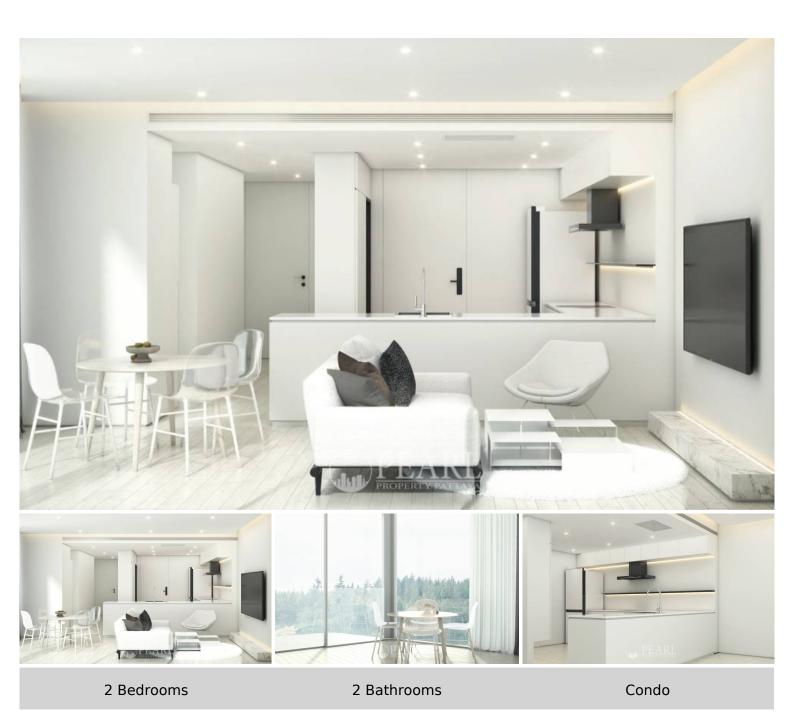

## **Property Description**

Secret Garden Condominium in Pattaya combines modern design, luxury, and comfort, making it perfect for long-term living and investment. Located in the prestigious Wongamat area, it is close to the scenic Wongamat Beach and offers easy access to beaches, shopping centers, restaurants, and entertainment venues. This 2 bedrooms, 2 bathrooms unit offers 74 sqm of living space and includes an unfurnished European kitchen, a dining area, and a living area. The development boasts modern architecture and topnotch amenities, including two swimming pools, a gym, a sauna, green recreation zones, a kids' room, a lounge, co-working spaces, underground parking, and 24/7 security. Enjoy breathtaking views and a highquality lifestyle.

### Property Details

- Property Type: Condo
- Location: Pattaya, Na Kluea, Thailand
- Internal Area: 79.52m<sup>2</sup>
- Price: \$8,040,000
- Bedrooms: 2
- Bathrooms: 2