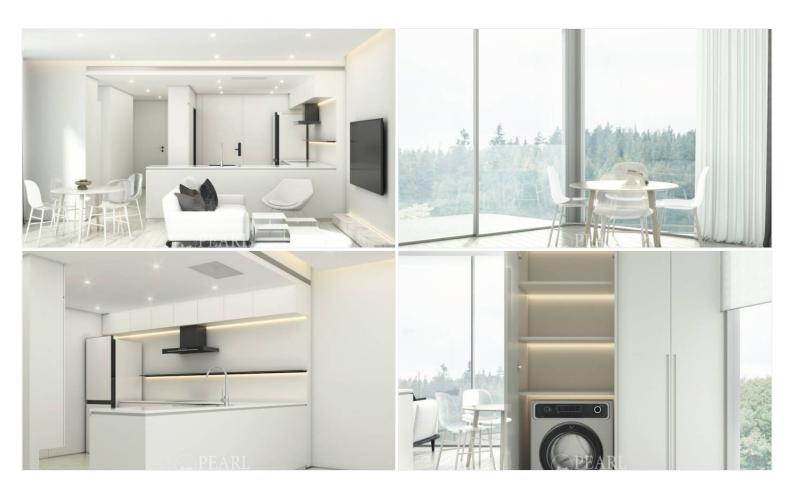

## **Property Description**

Secret Garden Condominium in Pattaya combines modern design, luxury, and comfort, making it perfect for long-term living and investment. Located in the prestigious Wongamat area, it is close to the scenic Wongamat Beach and offers easy access to beaches, shopping centers, restaurants, and entertainment venues. This 2 bedrooms, 2 bathrooms unit offers 74 sqm of living space and includes an unfurnished European kitchen, a dining area, and a living area. The development boasts modern architecture and topnotch amenities, including two swimming pools, a gym, a sauna, green recreation zones, a kids' room, a lounge, co-working spaces, underground parking, and 24/7 security. Enjoy breathtaking views and a highquality lifestyle.