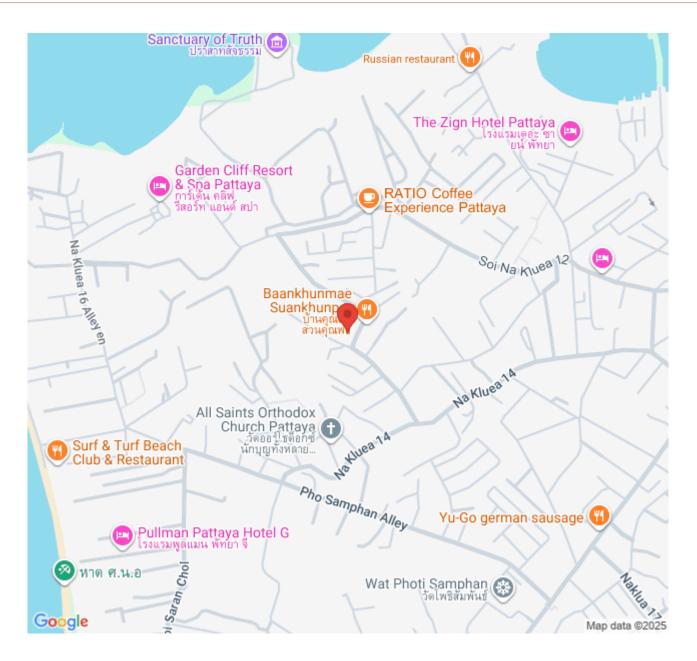

n the prestigious Wongamat area, it is close to the scenic Wongamat Beach and offers easy access to beaches, shopping centers, restaurants, and entertainment venues. This 2 bedrooms, 2 bathrooms unit offers 74 sqm of living space and includes an unfurnished European kitchen, a dining area, and a living area. The development boasts modern architecture and topnotch amenities, including two swimming pools, a gym, a sauna, green recreation zones, a kids' room, a lounge, co-working spaces, underground parking, and 24/7 security. Enjoy breathtaking views and a highquality lifestyle.

#### **Photo Gallery**





### Property Details

- Property Type: Condo
- Location: Pattaya, Na Kluea, Thailand
- Internal Area: 79.52m<sup>2</sup>
- Price: \$8,040,000
- Bedrooms: 2
- Bathrooms: 2

#### Location