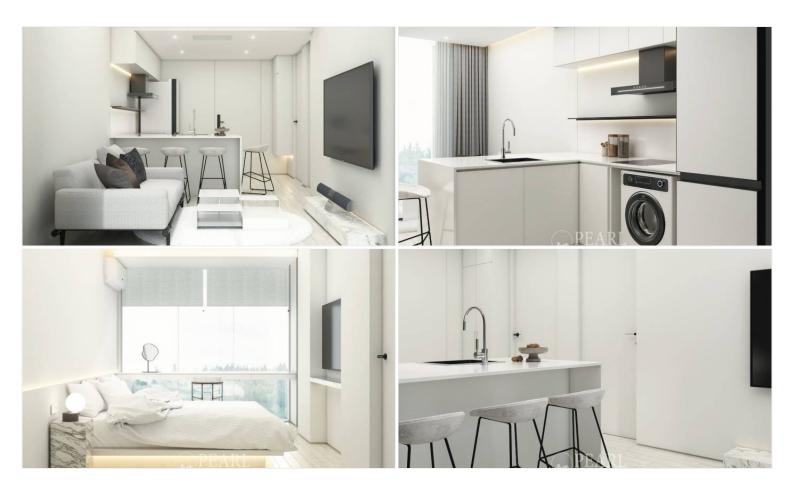

## **Property Description**

Secret Garden Condominium in Pattaya combines modern design, luxury, and comfort, making it perfect for long-term living and investment. Located in the prestigious Wongamat area, it is close to the scenic Wongamat Beach and offers easy access to beaches, shopping centers, restaurants, and entertainment venues. This 1 bedroom, 1 bathroom unit offers 35 sqm of living space and includes an unfurnished European kitchen, a dining area, and a living area. The development boasts modern architecture and topnotch amenities, including two swimming pools, a gym, a sauna, green recreation zones, a kids' room, a lounge, co-working spaces, underground parking, and 24/7 security. Enjoy breathtaking views and a highquality lifestyle.

#### Photo Gallery