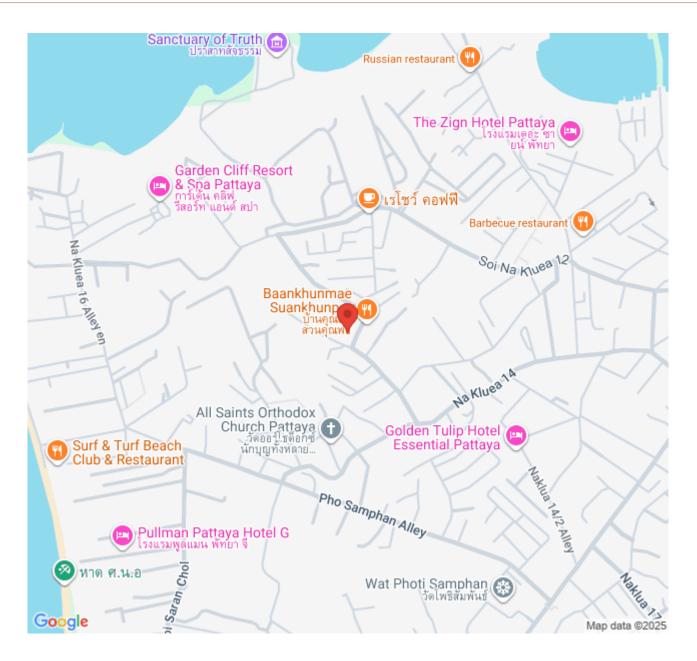

cated in the prestigious Wongamat area, it is close to the scenic Wongamat Beach and offers easy access to beaches, shopping centers, restaurants, and entertainment venues. This 1 bedroom, 1 bathroom unit offers 35 sqm of living space and includes an unfurnished European kitchen, a dining area, and a living area. The development boasts modern architecture and topnotch amenities, including two swimming pools, a gym, a sauna, green recreation zones, a kids' room, a lounge, co-working spaces, underground parking, and 24/7 security. Enjoy breathtaking views and a highquality lifestyle.

#### Photo Gallery





### Property Details

- Property Type: Condo
- Location: Pattaya, Na Kluea, Thailand
- Internal Area: 35.4m<sup>2</sup>
- Price: \$4,440,000
- Bedrooms: 1
- Bathrooms: 1

#### Location