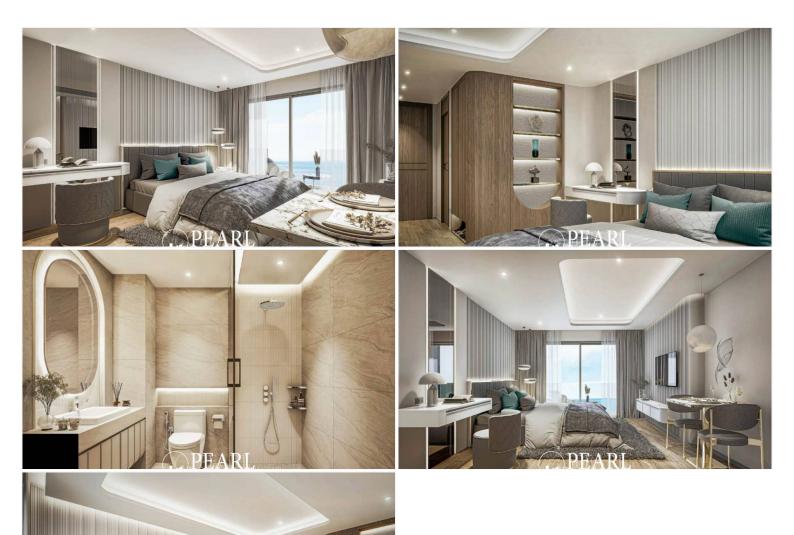

landscape.
- 49th Floor: A cutting-edge sky gym for a truly elevated fitness experience.

#### **Convenient Parking & Accessibility**

With **132 parking spaces** available in the dedicated seven-storey parking structure, Seaspire Jomtien ensures convenience and ease for its residents. The parking system includes a hydraulic lift system and additional space for 8 cars and 15 motorbikes. A total of **34% parking area coverage** guarantees ample parking space for all.

### **Experience the Best of Seaside Luxury**

At **Seaspire Jomtien**, you're not just buying a home – you're investing in a lifestyle. Come explore a new world of exclusive living, where elegance meets comfort and sophistication meets convenience. Live where the sea meets the sky – your dream home awaits.

## Photo Gallery



## **Property Details**

• Property Type: Condo

• Location: Pattaya, Jomtien, Thailand

• Internal Area: 29.75m<sup>2</sup>

Land Area: 30m²
 Price: \$4,338,294

Bedrooms: 1Bathrooms: 1

## Location