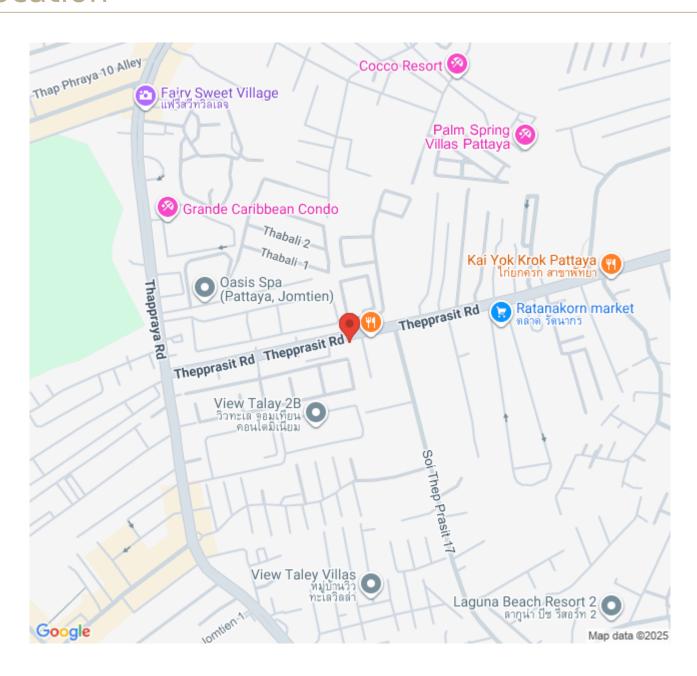

parking structure, Seaspire Jomtien ensures convenience and ease for its residents. The parking system includes a hydraulic lift system and additional space for 8 cars and 15 motorbikes. A total of **34% parking area coverage** guarantees ample parking space for all.

### **Experience the Best of Seaside Luxury**

At **Seaspire Jomtien**, you're not just buying a home – you're investing in a lifestyle. Come explore a new world of exclusive living, where elegance meets comfort and sophistication meets convenience. Live where the sea meets the sky – your dream home awaits.

## Photo Gallery



## **Property Details**

• Property Type: Condo

• Location: Pattaya, Jomtien, Thailand

• Internal Area: 29.75m<sup>2</sup>

Land Area: 30m²
 Price: \$4,338,294

Bedrooms: 1Bathrooms: 1

## Location