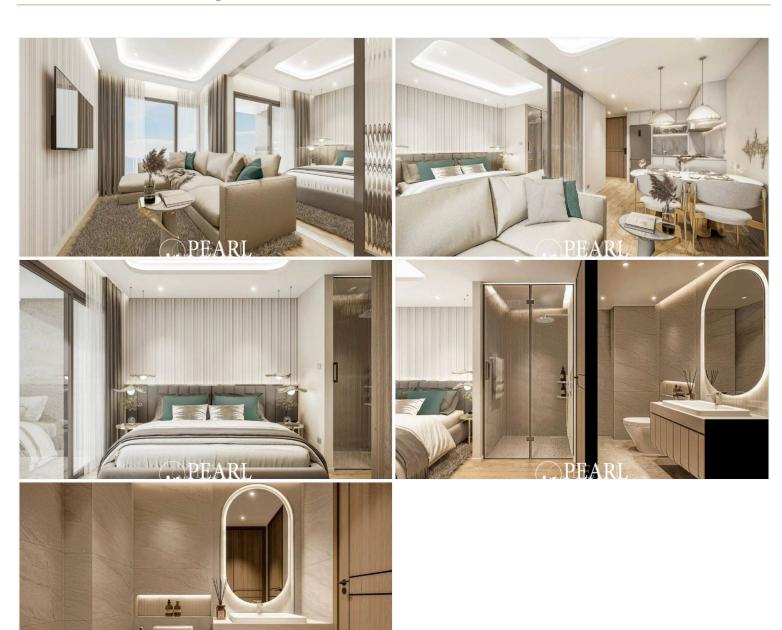

#### **Exclusively Designed Residences**

Seaspire Jomtien features two beautifully designed buildings, including a soaring 49-storey **Main Building** with **451 residential units**. From cozy studios to spacious one- and two-bedroom residences, each home is crafted with comfort and style in mind. With a generous 2.7-meter floor-to-ceiling height, each unit enjoys abundant natural light and an open, airy ambiance. The 12-meter-high lobby welcomes you and your guests with an elegant, resort-like feel.

#### **Unmatched Amenities for a Complete Lifestyle**

More than just a place to live, Seaspire Jomtien is a **lifestyle destination** designed to enrich your everyday experience:

- 24-Hour Security: For your peace of mind.
- Children's Play Area: A safe and fun space for younger residents.
- Covered Parking: Convenient and secure parking for your vehicles.
- Easy Beach Access: Step outside and enjoy the beautiful Jomtien Beach.
- Green Spaces & Garden Areas: Lush landscaping to help you reconnect with nature.
- State-of-the-Art Gym & Sky Gym: Fitness facilities that inspire healthy living.