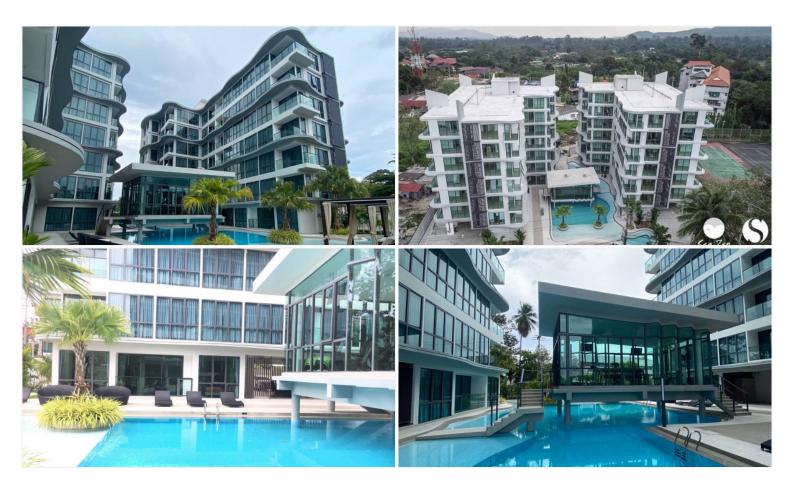

### **Property Description**

A low-rise resort condominium consists of 2 buildings with a total of 158 units, situated just 100 meters from Bang Saray beach. Sea Zen blends modern architecture with contemporary design to provide a beautiful and tranquil Bang Saray beach scenario. The condominium provides resort-style facilities including a rooftop swimming pool, pool bar, jacuzzi, fitness center, relaxation area, children's play area, and also transport service, maid and laundry service, and rental management service.

#### Photo Gallery