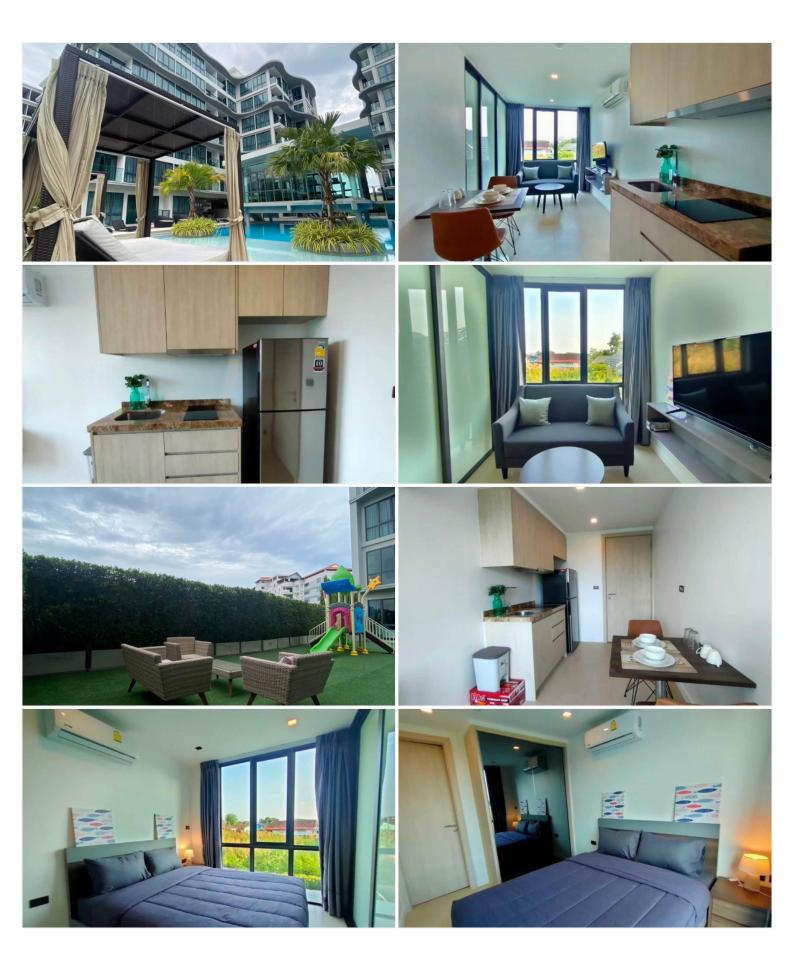

#### Photo Gallery

### **Property Details**

- Property Type: Condo
- Location: Pattaya, Bang Saray, Thailand
- Internal Area: 31.28m<sup>2</sup>
- Land Area: 2448m<sup>2</sup>
- Price: \$2,699,000
- Bedrooms: 1
- Bathrooms: 1

#### **Property Features**

- Security
- Gym
- Jacuzzi
- Swimming Pool
- Air Conditioning
- Balcony
- Car Park
- Electricity
- Integral Kitchen
- Alarm
- Children's Area
- Concierge
- Guardhouse
- Lift
- Office
- Roof Garden