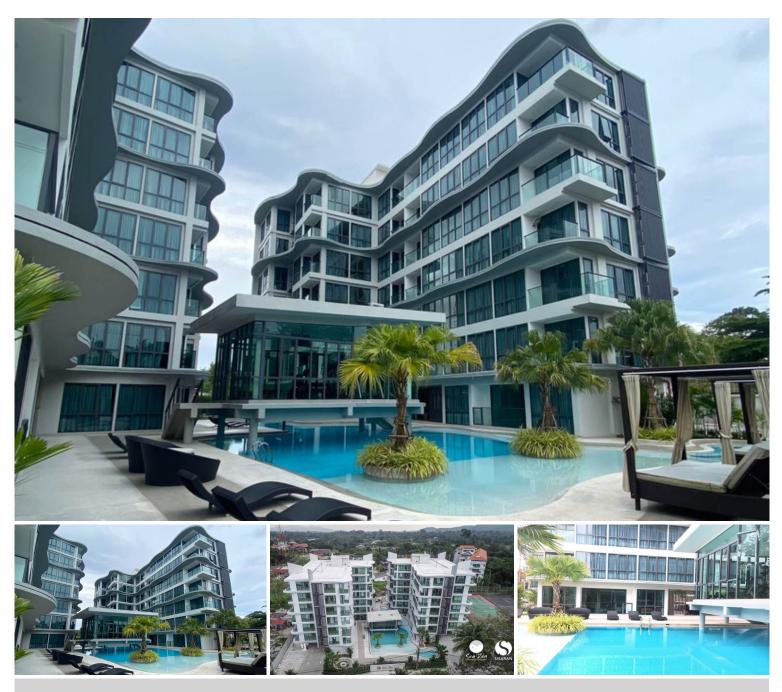

### **Property Description**

A low-rise resort condominium consists of 2 buildings with a total of 158 units, situated just 100 meters from Bang Saray beach. Sea Zen blends modern architecture with contemporary design to provide a beautiful and tranquil Bang Saray beach scenario. The condominium provides resort-style facilities including a rooftop swimming pool, pool bar, jacuzzi, fitness center, relaxation area, children's play area, and also transport service, maid and laundry service, and rental management service.

#### Photo Gallery