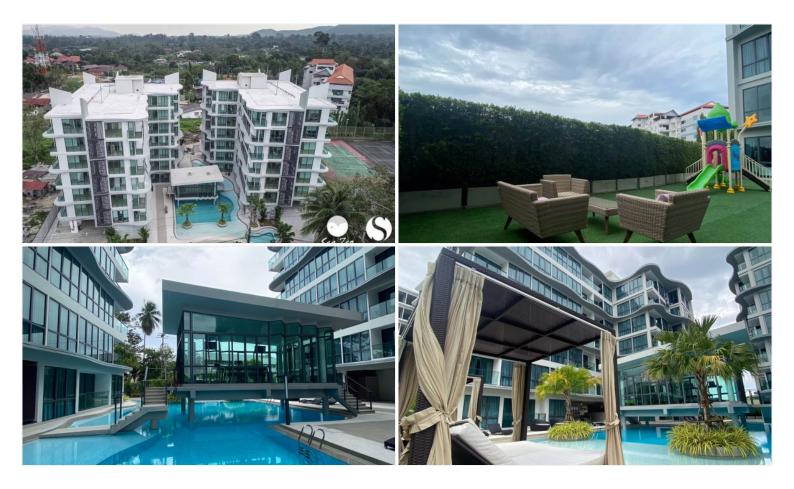

## **Property Description**

A low-rise resort condominium consists of 2 buildings with a total of 158 units, situated just 100 meters from Bang Saray beach. Sea Zen blends modern architecture with contemporary design to provide a beautiful and tranquil Bang Saray beach scenario. The condominium provides resort-style facilities including a rooftop swimming pool, pool bar, jacuzzi, fitness center, relaxation area, children's play area, and also transport service, maid and laundry service, and rental management service.