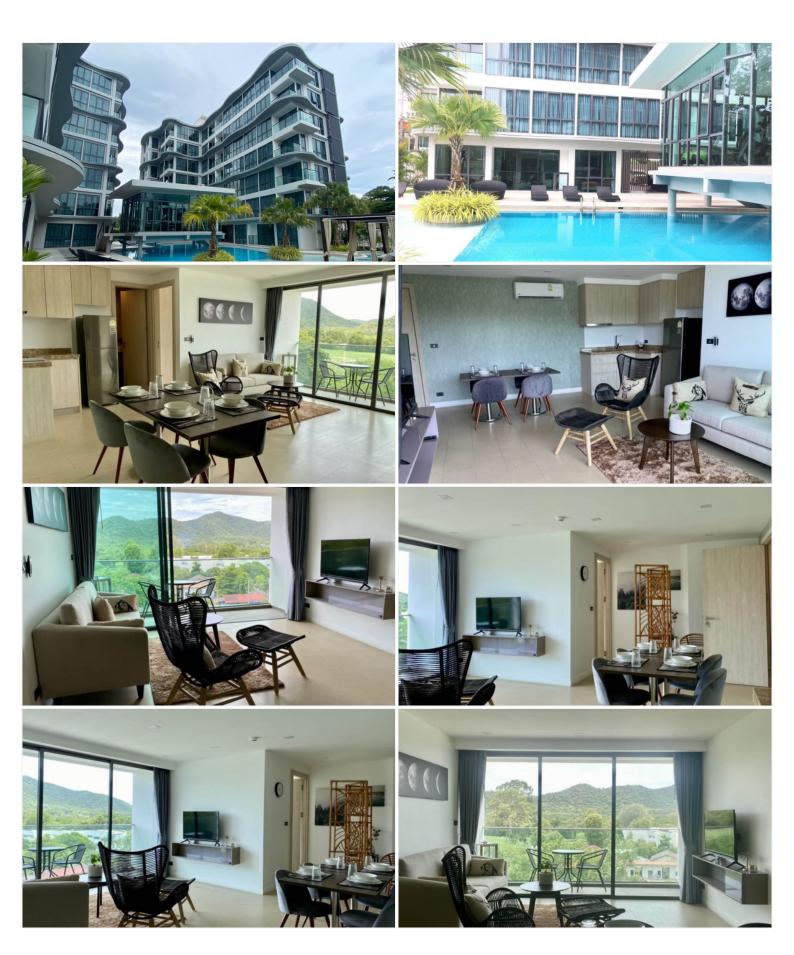

## **Property Description**

A low-rise resort condominium consists of 2 buildings with a total of 158 units, situated just 100 meters from Bang Saray beach. Sea Zen blends modern architecture with contemporary design to provide a beautiful and tranquil Bang Saray beach scenario. The condominium provides resort-style facilities including a rooftop swimming pool, pool bar, jacuzzi, fitness center, relaxation area, children's play area, and also transport service, maid and laundry service, and rental management service.

## **Property Details**

- Property Type: Condo
- Location: Pattaya, Bang Saray, Thailand
- Internal Area: 59.46m<sup>2</sup>
- Land Area: 2448m<sup>2</sup>
- Price: \$4,749,000
- Bedrooms: 2
- Bathrooms: 1