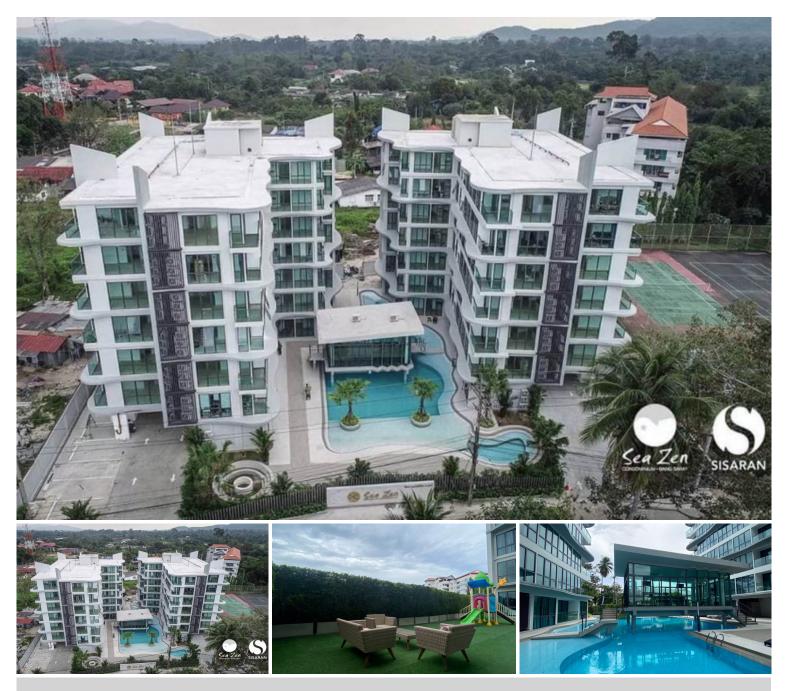

## **Property Description**

A low-rise resort condominium consists of 2 buildings with a total of 158 units, situated just 100 meters from Bang Saray beach. Sea Zen blends modern architecture with contemporary design to provide a beautiful and tranquil Bang Saray beach scenario. The condominium provides resort-style facilities including a rooftop swimming pool, pool bar, jacuzzi, fitness center, relaxation area, children's play area, and also transport service, maid and laundry service, and rental management service.