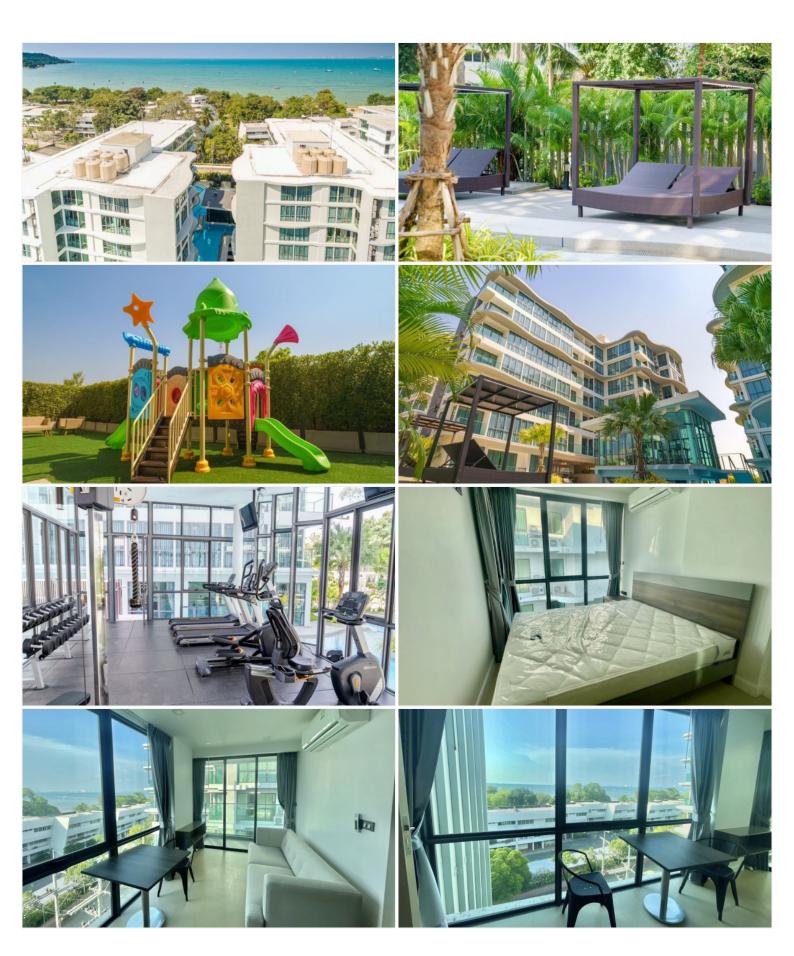

## **Property Description**

A low-rise resort condominium consists of 2 buildings with a total of 158 units, situated just 100 meters from Bang Saray beach. Sea Zen blends modern architecture with contemporary design to provide a beautiful and tranquil Bang Saray beach scenario. The condominium provides resort-style facilities including a rooftop swimming pool, pool bar, jacuzzi, fitness center, relaxation area, children's play area, and also transport service, maid and laundry service, and rental management service. This 1 bedroom, 1 bathrooms unit is situated on the 6th floor of building A with mountain view and sea view, offering 31.15 Sqm. of living space. It comes fully furnished with European kitchen, a dining area, and living area.

### **Photo Gallery**

#### **Property Features**

- Security
- Gym
- Swimming Pool
- Air Conditioning
- Balcony
- Car Park
- Internet
- Alarm
- Children's Area
- Lift
- Office