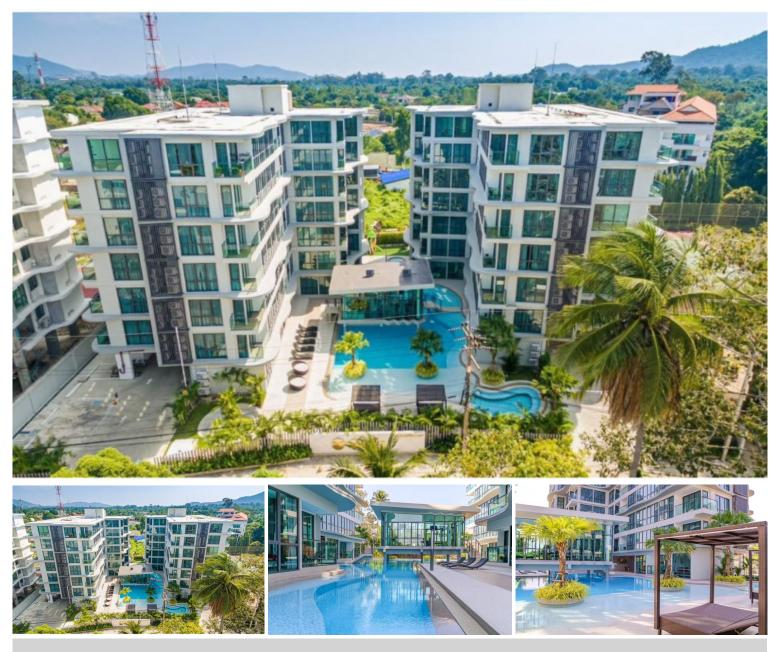

## **Property Description**

A low-rise resort condominium consists of 2 buildings with a total of 158 units, situated just 100 meters from Bang Saray beach. Sea Zen blends modern architecture with contemporary design to provide a beautiful and tranquil Bang Saray beach scenario. The condominium provides resort-style facilities including a rooftop swimming pool, pool bar, jacuzzi, fitness center, relaxation area, children's play area, and also transport service, maid and laundry service, and rental management service. This 1 bedroom, 1 bathrooms unit is situated on the 6th floor of building A with mountain view and sea view, offering 31.15 Sqm. of living space. It comes fully furnished with European kitchen, a dining area, and living area.

### **Photo Gallery**