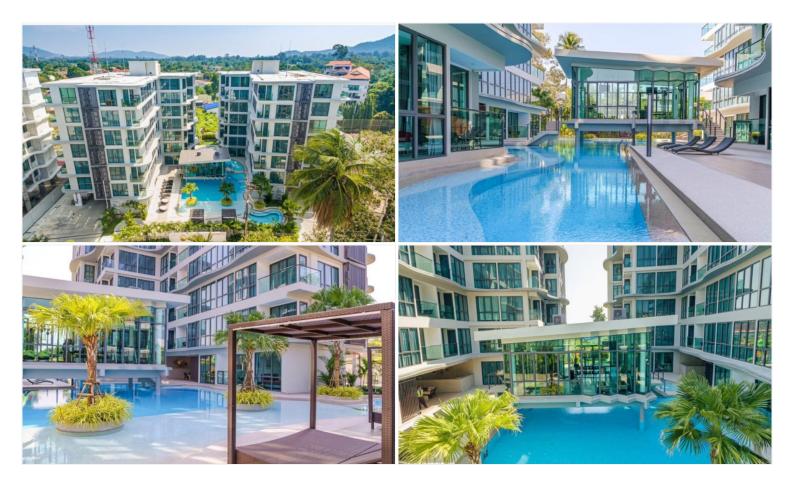

## **Property Description**

A low-rise resort condominium consists of 2 buildings with a total of 158 units, situated just 100 meters from Bang Saray beach. Sea Zen blends modern architecture with contemporary design to provide a beautiful and tranquil Bang Saray beach scenario. The condominium provides resort-style facilities including a rooftop swimming pool, pool bar, jacuzzi, fitness center, relaxation area, children's play area, and also transport service, maid and laundry service, and rental management service. This 1 bedroom, 1 bathrooms unit is situated on the 6th floor of building A with mountain view and sea view, offering 31.15 Sqm. of living space. It comes fully furnished with European kitchen, a dining area, and living area.

### **Photo Gallery**