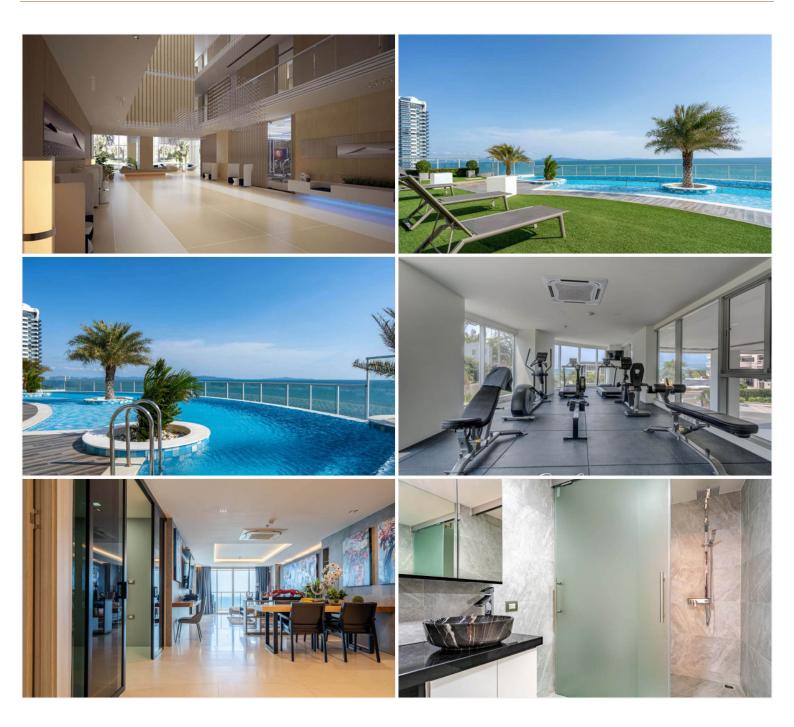

# **Property Description**

Sands Condominium is a luxurious high-rise condominium that truly gives you the tranquility feeling. The project is designed and decorated in a Modern Contemporary style. Its location is very close to Pratumnak Beach just 150 meters away. Enjoy the scenery of the sea from the window of every room, and a range of facilities within the project including a sky swimming pool, fitness, and sauna.

### **Property Features**

- Security
- Gym
- Sauna
- Swimming Pool