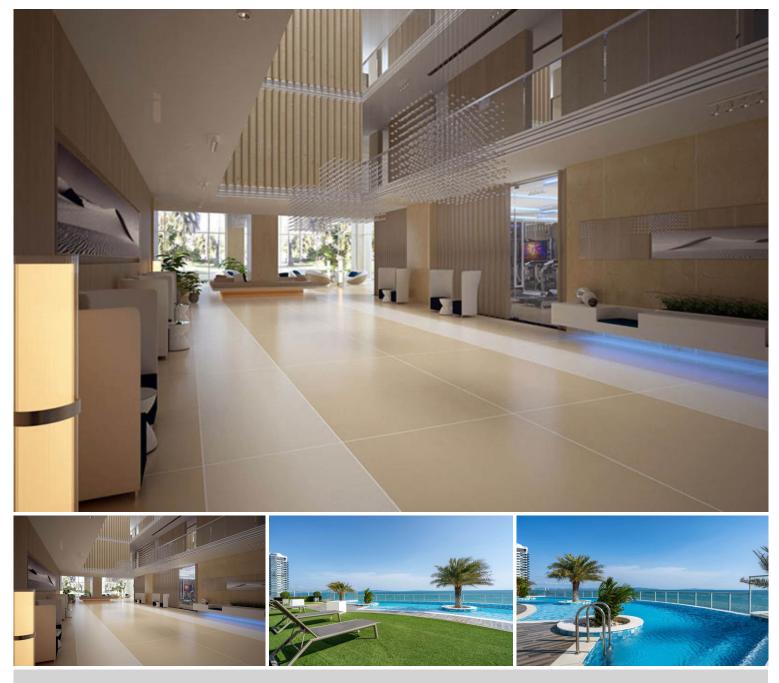

# **Property Description**

Sands Condominium is a luxurious high-rise condominium that truly gives you the tranquility feeling. The project is designed and decorated in a Modern Contemporary style. Its location is very close to Pratumnak Beach just 150 meters away. Enjoy the scenery of the sea from the window of every room, and a range of facilities within the project including a sky swimming pool, fitness, and sauna.

### **Property Features**

- Security
- Gym
- Sauna
- Swimming Pool