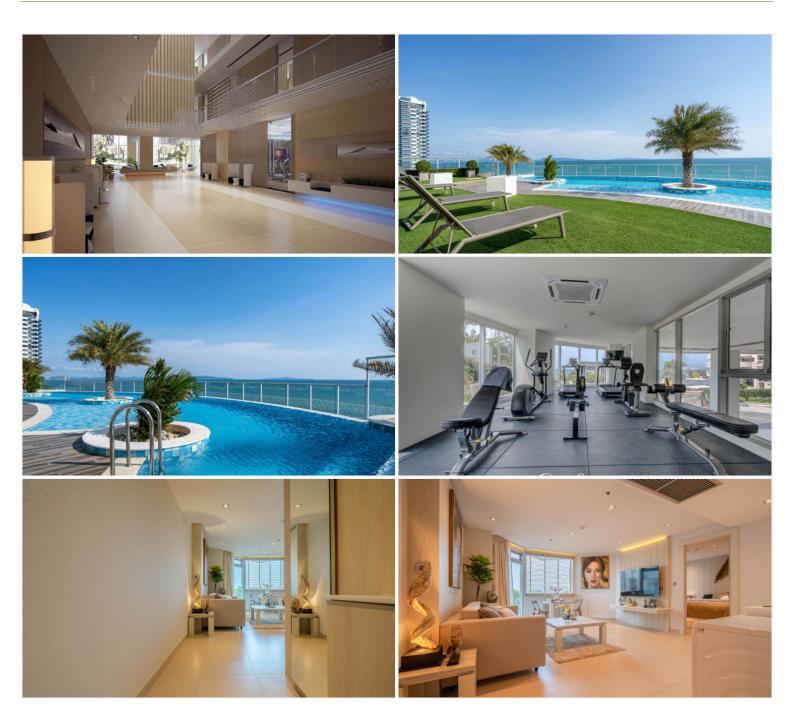

## **Property Description**

Sands Condominium is a luxurious high-rise condominium that truly gives you the tranquility feeling. The project is designed and decorated in a Modern Contemporary style. Its location is very close to Pratumnak Beach just 150 meters away. Enjoy the scenery of the sea from the window of every room, and a range of facilities within the project including a sky swimming pool, fitness, and sauna.

#### **Property Features**

- Security
- Gym
- Sauna
- Swimming Pool