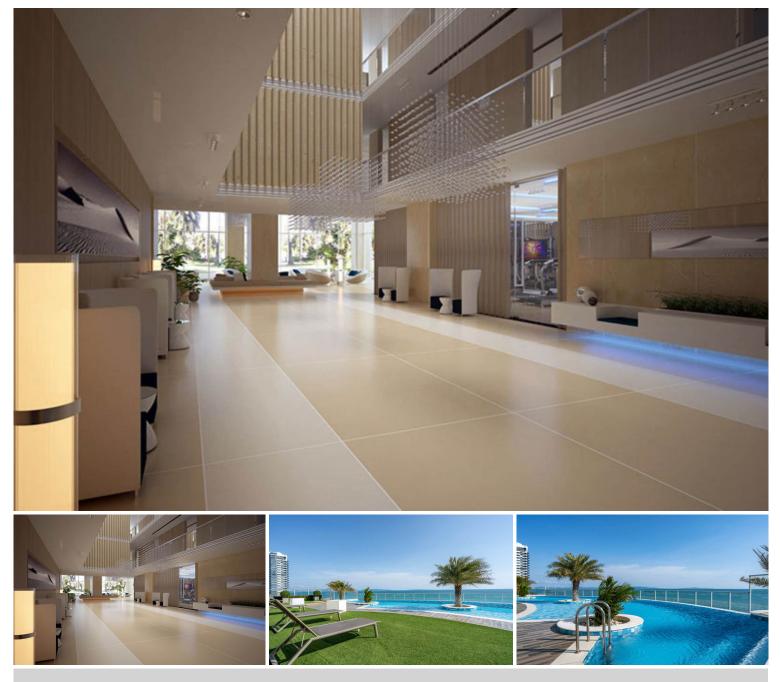

## **Property Description**

Sands Condominium is a luxurious high-rise condominium that truly gives you the tranquility feeling. The project is designed and decorated in a Modern Contemporary style. Its location is very close to Pratumnak Beach just 150 meters away. Enjoy the scenery of the sea from the window of every room, and a range of facilities within the project including a sky swimming pool, fitness, and sauna.

#### **Property Features**

- Security
- Gym
- Sauna
- Swimming Pool