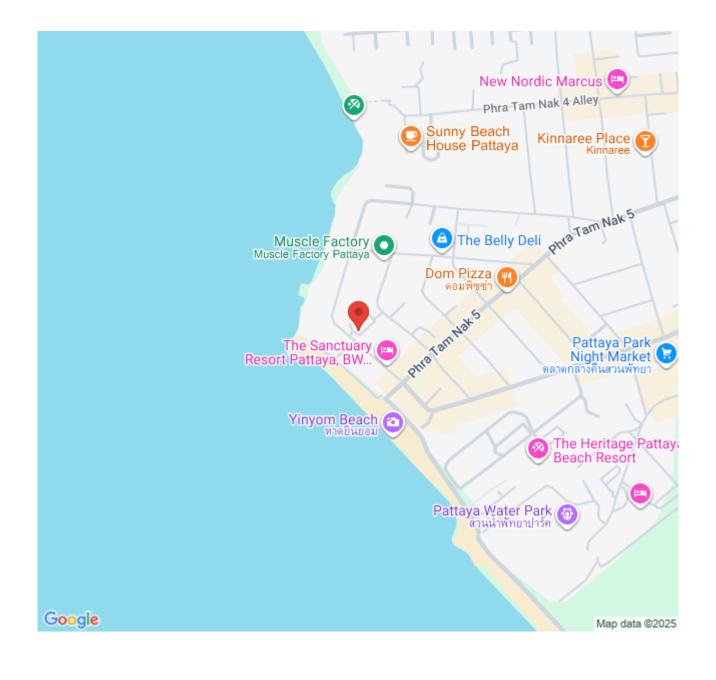

d Reference: 11154

**\$6,500,000** 









1 Bedrooms 1 Bathrooms Condo

## **Property Description**

Sands Condominium is a luxurious high-rise condominium that truly gives you the tranquility feeling. The project is designed and decorated in a Modern Contemporary style. Its location is very close to Pratumnak Beach just 150 meters away. Enjoy the scenery of the sea from the window of every room, and a range of facilities within the project including a sky swimming pool, fitness, and sauna.

### Photo Gallery







### **Property Details**

• Property Type: Condo

• Location: Pattaya, Pratamnak, Thailand

• Internal Area: 54.72m<sup>2</sup>

Land Area: 0m²
Price: \$6,500,000

Bedrooms: 1Bathrooms: 1

#### **Property Features**

- Security
- Gym
- Sauna
- Swimming Pool

#### Location