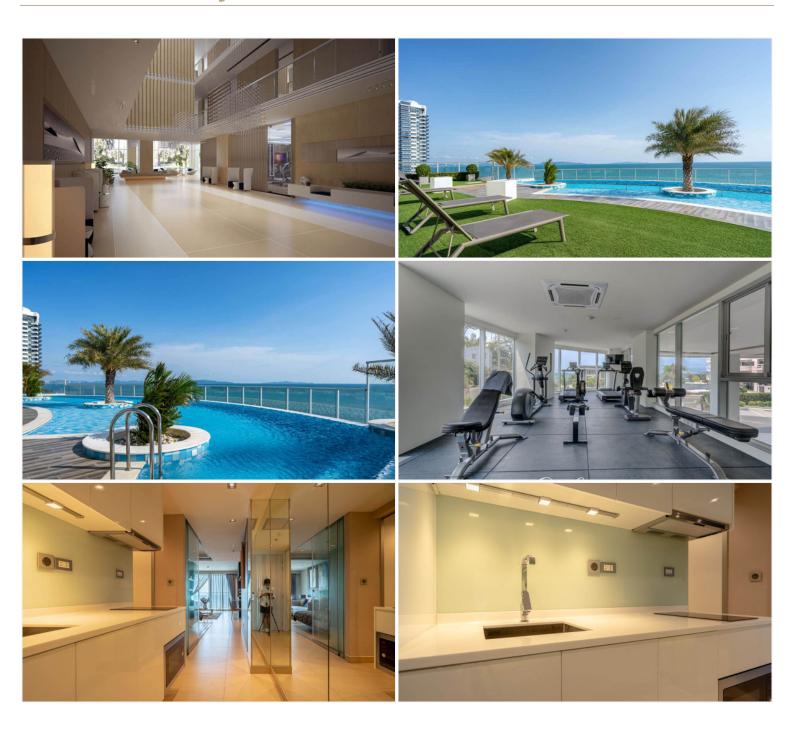

## **Property Description**

Sands Condominium is a luxurious high-rise condominium that truly gives you the tranquility feeling. The project is designed and decorated in a Modern Contemporary style. Its location is very close to Pratumnak Beach just 150 meters away. Enjoy the scenery of the sea from the window of every room, and a range of facilities within the project including a sky swimming pool, fitness, and sauna.

#### **Property Features**

- Security
- Gym
- Sauna
- Swimming Pool