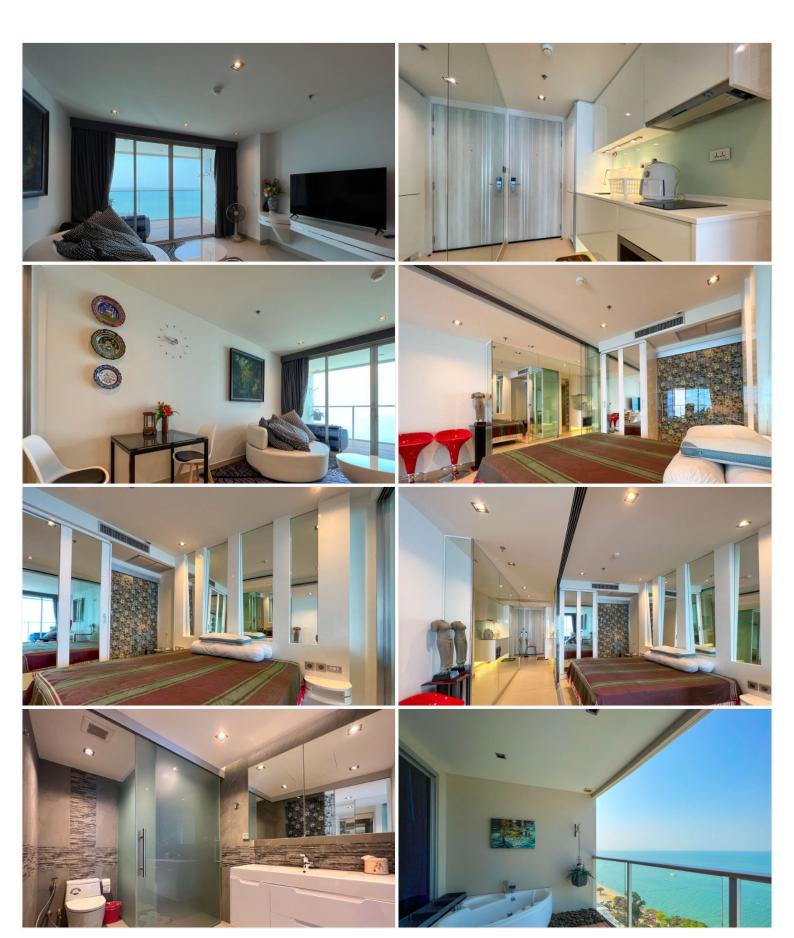

## **Property Description**

Sands Condominium is a luxurious high-rise condominium that truly gives you the tranquility feeling. The project is designed and decorated in a Modern Contemporary style. Its location is very close to Pratumnak Beach just 150 meters away. Enjoy the scenery of the sea from the window of every room, and a range of facilities within the project including a sky swimming pool, fitness, and sauna.

### Photo Gallery

### **Property Details**

• Property Type: Condo

• Location: Pattaya, Pratamnak, Thailand

Internal Area: 55m²
Land Area: 55m²

• Price: \$30,000 per month

Bedrooms: 1Bathrooms: 1

### **Property Features**

- Security
- Gym
- Jacuzzi
- Sauna
- Swimming Pool
- Air Conditioning
- Balcony
- Car Park
- Electricity
- Alarm
- Lift