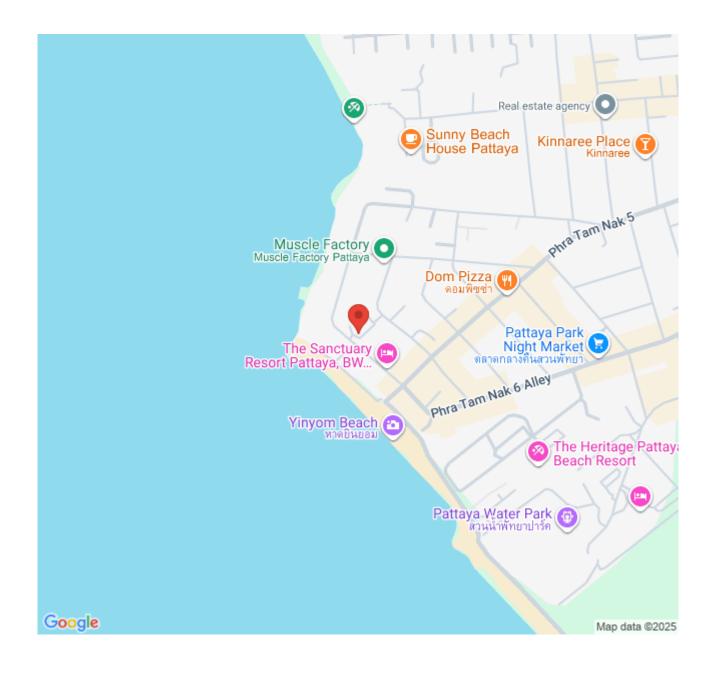

balcony or unwind on the shore just 150 meters away. A plethora of top-notch amenities are available on-site, including a sky swimming pool, fitness center, and sauna. The surrounding area of Sands Condo is replete with local establishments such as boutiques and dining spots, and the condo itself is conveniently located for easy access to Pattaya's premier attractions with a brief drive.

### Photo Gallery











### **Property Details**

• Property Type: Condo

• Location: Pattaya, Pratamnak, Thailand

Internal Area: 53m²
Land Area: 53m²

• Price: \$22,000 per month

Bedrooms: 1Bathrooms: 1

#### **Property Features**

- Security
- Gym
- Sauna
- Swimming Pool
- Air Conditioning
- Balcony
- Car Park
- Electricity
- Integral Kitchen
- Alarm
- Guardhouse
- Lift
- Office

#### Location