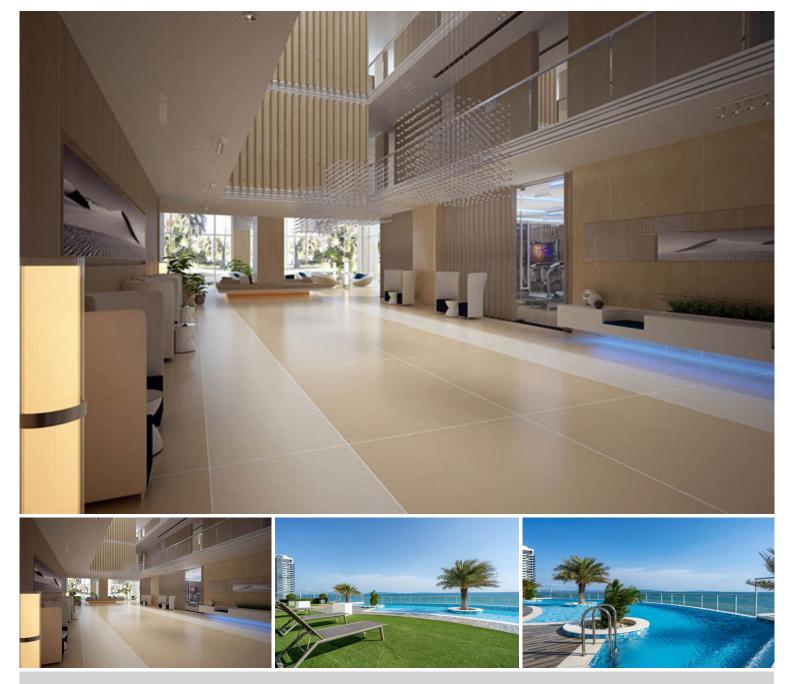

### **Property Description**

Sands Condominium is a luxurious high-rise condominium that truly gives you the tranquility feeling. The project is designed and decorated in a Modern Contemporary style. Its location is very close to Pratumnak Beach just 150 meters away. Enjoy the scenery of the sea from the window of every room, and a range of facilities within the project including a sky swimming pool, fitness, and sauna.

#### **Property Features**

- Security
- Gym
- Sauna
- Swimming Pool