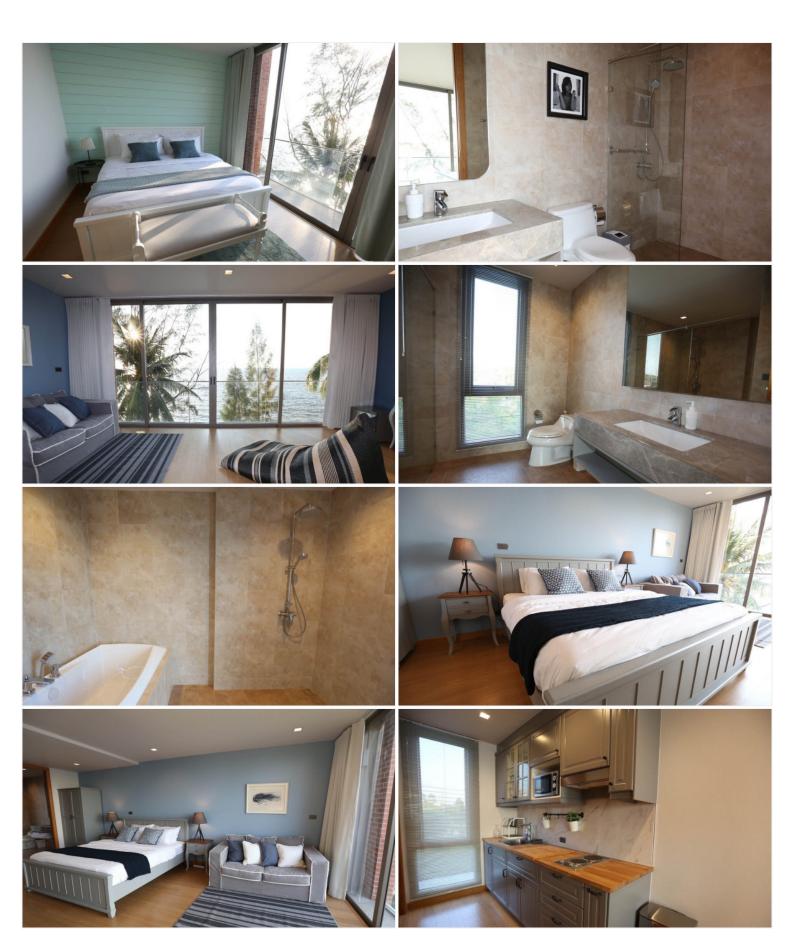

## **Property Description**

A 5-story beachfront villa with a private elevator located in Na Klua. It is designed in a modern tropical atmosphere for your perfect leisure feeling. Private garden in front of the villa which is just a few steps to the beach. A private swimming pool on the rooftop completes your relaxed feeling with panoramic sea views without any obstruction.

### **Property Details**

• Property Type: Villa

• Location: Pattaya, Na Kluea, Thailand

Internal Area: 345m²
Land Area: 345m²
Price: \$29,000,000

Bedrooms: 3Bathrooms: 5