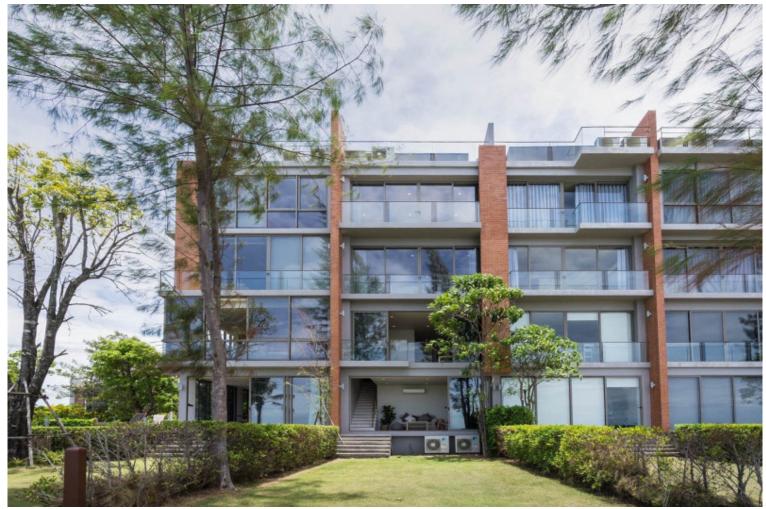

## **Property Description**

A 5-story beachfront villa with a private elevator located in Na Klua. It is designed in a modern tropical atmosphere for your perfect leisure feeling. Private garden in front of the villa which is just a few steps to the beach. A private swimming pool on the rooftop completes your relaxed feeling with panoramic sea views without any obstruction.

### **Property Details**

• Property Type: Villa

• Location: Pattaya, Na Kluea, Thailand

Internal Area: 345m²
Land Area: 345m²
Price: \$29,000,000

Bedrooms: 3Bathrooms: 5