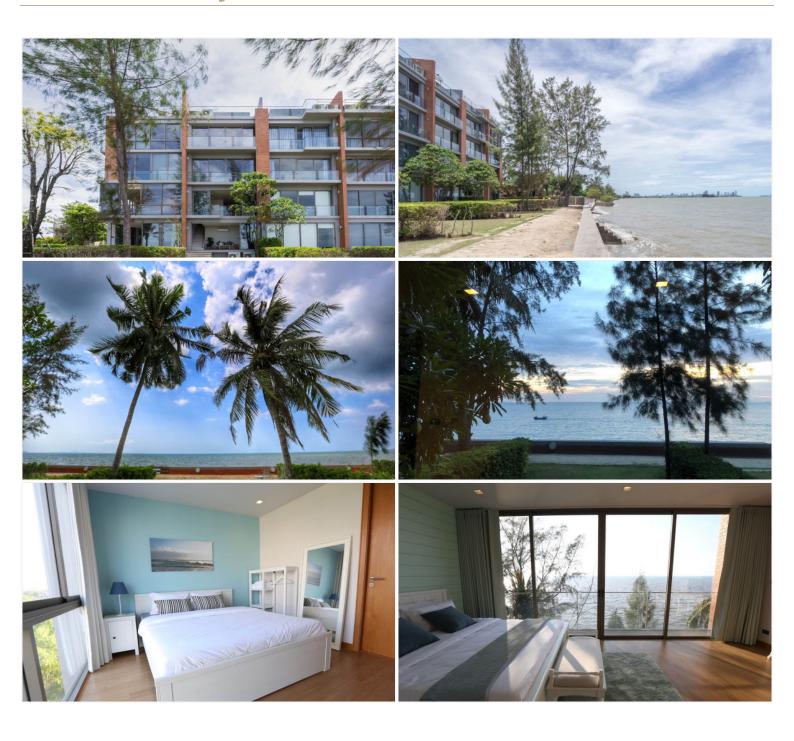

## **Property Description**

A 5-story beachfront villa with a private elevator located in Na Klua. It is designed in a modern tropical atmosphere for your perfect leisure feeling. Private garden in front of the villa which is just a few steps to the beach. A private swimming pool on the rooftop completes your relaxed feeling with panoramic sea views without any obstruction.

### **Property Details**

• Property Type: Villa

• Location: Pattaya, Na Kluea, Thailand

Internal Area: 345m²
Land Area: 345m²
Price: \$29,000,000

Bedrooms: 3Bathrooms: 5