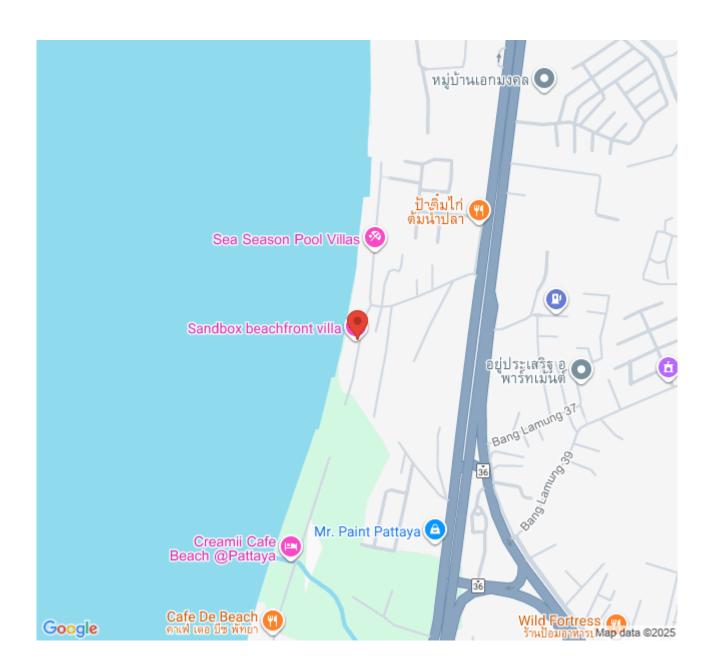

,000**









3 Bedrooms 5 Bathrooms Villa

## **Property Description**

A 5-story beachfront villa with a private elevator located in Na Klua. It is designed in a modern tropical atmosphere for your perfect leisure feeling. Private garden in front of the villa which is just a few steps to the beach. A private swimming pool on the rooftop completes your relaxed feeling with panoramic sea views without any obstruction.

### Photo Gallery







### **Property Details**

• Property Type: Villa

• Location: Pattaya, Na Kluea, Thailand

Internal Area: 345m²
Land Area: 345m²
Price: \$29,000,000

Bedrooms: 3Bathrooms: 5

### **Property Features**

- Swimming Pool
- Air Conditioning
- Car Park
- Electricity
- Integral Kitchen
- Internet
- Roof Garden
- Equipped Kitchen
- Terrace

### Location