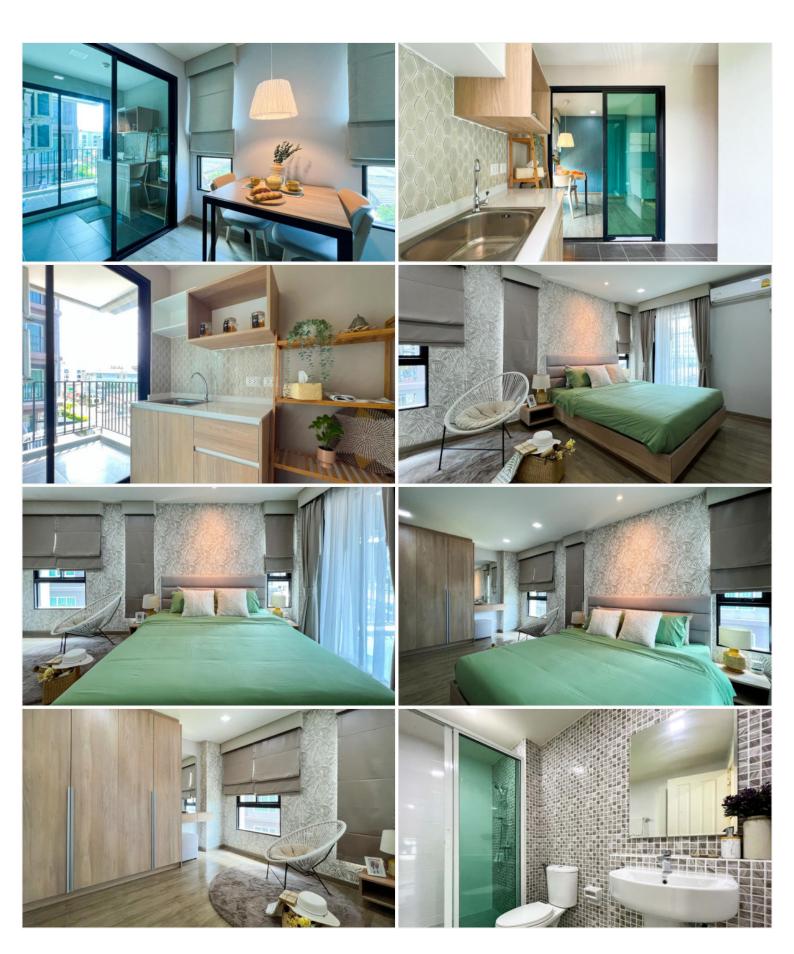

## **Property Description**

S-Fifty Condominium become a specialist in building inexpensive quality condominiums along side Sukhumvit-Pattaya 50 Alley, with easy access to Sukhumvit Road, Just 10 minutes drive to Jomtien Beach. The project features a ground floor communal swimming pool and sundeck together with a fully-equipped gymnasium which overlooks the swimming pool. Other amenities include a small landscaped garden, a hotel-like 2 story lobby entrance, lounge and reception area, covered car-parking and 1 high-speed passenger lift together with 24 Hour security and CCTV cameras. This 1 bedroom, 1bathroom unit is situated on the 3rd floor of building 5 offering 45 Sqm. of living space. It comes fully furnished with European kitchen, a dining area, and living area.

### **Property Details**

• Property Type: Condo

• Location: Pattaya, South Pattaya, Thailand

Internal Area: 45m²
Land Area: 45m²
Price: \$2,850,000

Bedrooms: 1Bathrooms: 1