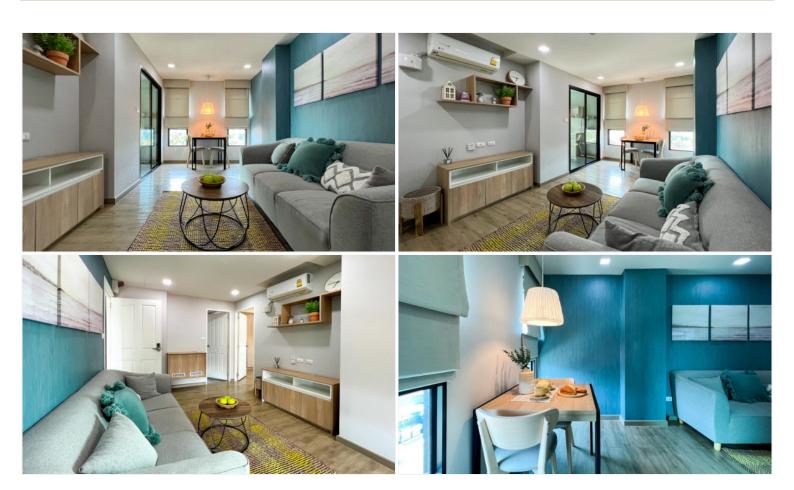

## **Property Description**

S-Fifty Condominium become a specialist in building inexpensive quality condominiums along side Sukhumvit-Pattaya 50 Alley, with easy access to Sukhumvit Road, Just 10 minutes drive to Jomtien Beach. The project features a ground floor communal swimming pool and sundeck together with a fully-equipped gymnasium which overlooks the swimming pool. Other amenities include a small landscaped garden, a hotel-like 2 story lobby entrance, lounge and reception area, covered car-parking and 1 high-speed passenger lift together with 24 Hour security and CCTV cameras. This 1 bedroom, 1bathroom unit is situated on the 3rd floor of building 5 offering 45 Sqm. of living space. It comes fully furnished with European kitchen, a dining area, and living area.

### **Property Details**

• Property Type: Condo

• Location: Pattaya, South Pattaya, Thailand

Internal Area: 45m²
Land Area: 45m²
Price: \$2,850,000

Bedrooms: 1Bathrooms: 1