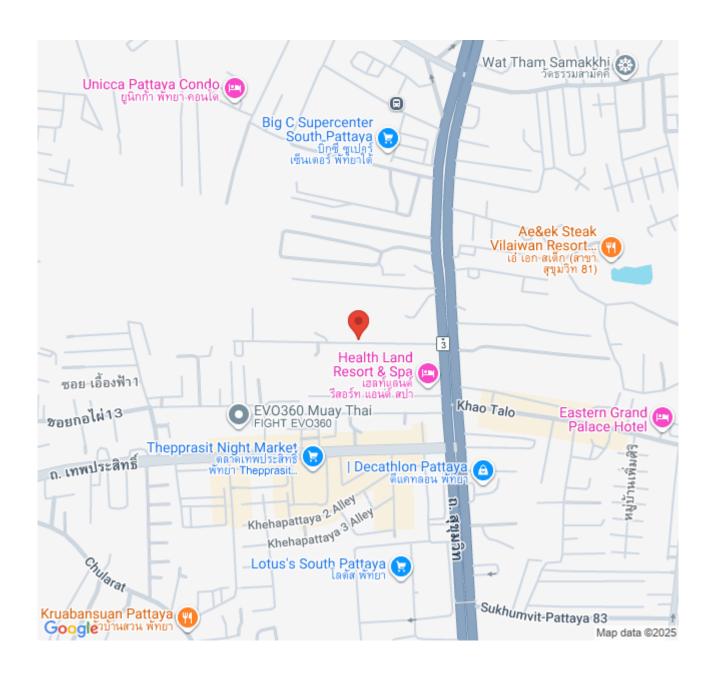

ly-equipped gymnasium which overlooks the swimming pool. Other amenities include a small landscaped garden, a hotel-like 2 story lobby entrance, lounge and reception area, covered car-parking and 1 high-speed passenger lift together with 24 Hour security and CCTV cameras. This 1 bedroom, 1bathroom unit is situated on the 3rd floor of building 5 offering 45 Sqm. of living space. It comes fully furnished with European kitchen, a dining area, and living area.

#### Photo Gallery











### **Property Details**

• Property Type: Condo

• Location: Pattaya, South Pattaya, Thailand

Internal Area: 45m²
Land Area: 45m²
Price: \$2,850,000

Bedrooms: 1Bathrooms: 1

#### **Property Features**

- Security
- Gym
- Swimming Pool
- Air Conditioning
- Balcony
- Car Park
- Electricity

#### Location