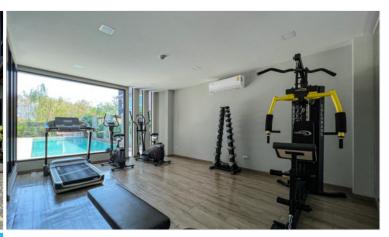

## **Property Description**

S-Fifty Condominium become a specialist in building inexpensive quality condominiums along side Sukhumvit-Pattaya 50 Alley, with easy access to Sukhumvit Road, Just 10 minutes drive to Jomtien Beach. The project features a ground floor communal swimming pool and sundeck together with a fully-equipped gymnasium which overlooks the swimming pool. Other amenities include a small landscaped garden, a hotel-like 2 story lobby entrance, lounge and reception area, covered car-parking and 1 high-speed passenger lift together with 24 Hour security and CCTV cameras. This 1 bedroom, 1bathroom unit is situated on the 3rd floor of building 5 offering 45 Sqm. of living space. It comes fully furnished with European kitchen, a dining area, and living area.

#### **Property Features**

- Security
- Gym
- Swimming Pool
- Air Conditioning
- Balcony
- Car Park
- Electricity