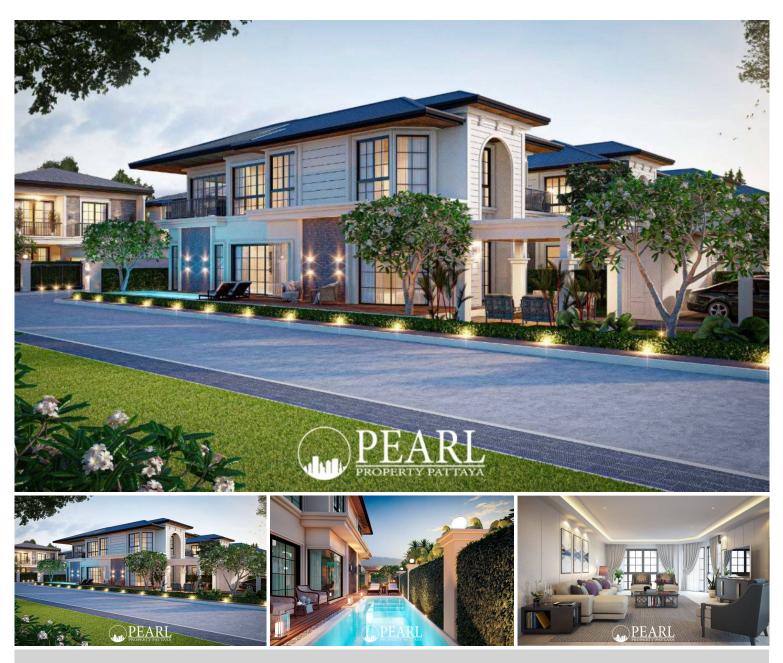

# **Property Description**

Welcome to Rungsii Village, an exclusive detached house project that offers a superior standard of living with simplicity, elegance, and warmth. This serene community features just 27 luxurious units, including both Villas and Exclusive Houses, each with a private swimming pool. Set on 8,000 square meters of land, Rungsii Village is designed to provide the perfect blend of classic style and modern convenience. Each home is equipped with a 5 kW Solar Roof Top, allowing for on-grid or off-grid power generation, reflecting a commitment to sustainable living. Residents will appreciate the 24-hour security system, anti-theft electric fence, key card access, and underground electrical system, ensuring peace of mind and safety. Ideally located near Motorway 7, Rungsii Village offers quick access to Pattaya City, just a 7-minute drive away, and is close to numerous local amenities, including Pattaya Beach, Siam Country Club Golf Course, prestigious international schools, and major shopping centers like Terminal 21. Experience the perfect combination of luxury, privacy, and convenience at Rungsii Village, where every detail is designed to enhance your quality of life.

#### Photo Gallery