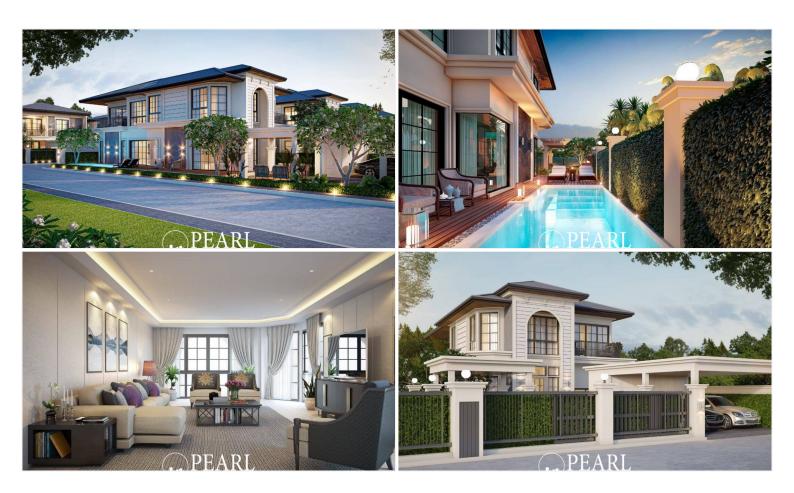

# **Property Description**

Welcome to Rungsii Village, an exclusive detached house project that offers a superior standard of living with simplicity, elegance, and warmth. This serene community features just 27 luxurious units, including both Villas and Exclusive Houses, each with a private swimming pool. Set on 8,000 square meters of land, Rungsii Village is designed to provide the perfect blend of classic style and modern convenience. Each home is equipped with a 5 kW Solar Roof Top, allowing for on-grid or off-grid power generation, reflecting a commitment to sustainable living. Residents will appreciate the 24-hour security system, anti-theft electric fence, key card access, and underground electrical system, ensuring peace of mind and safety. Ideally located near Motorway 7, Rungsii Village offers quick access to Pattaya City, just a 7-minute drive away, and is close to numerous local amenities, including Pattaya Beach, Siam Country Club Golf Course, prestigious international schools, and major shopping centers like Terminal 21. Experience the perfect combination of luxury, privacy, and convenience at Rungsii Village, where every detail is designed to enhance your quality of life.

#### Photo Gallery